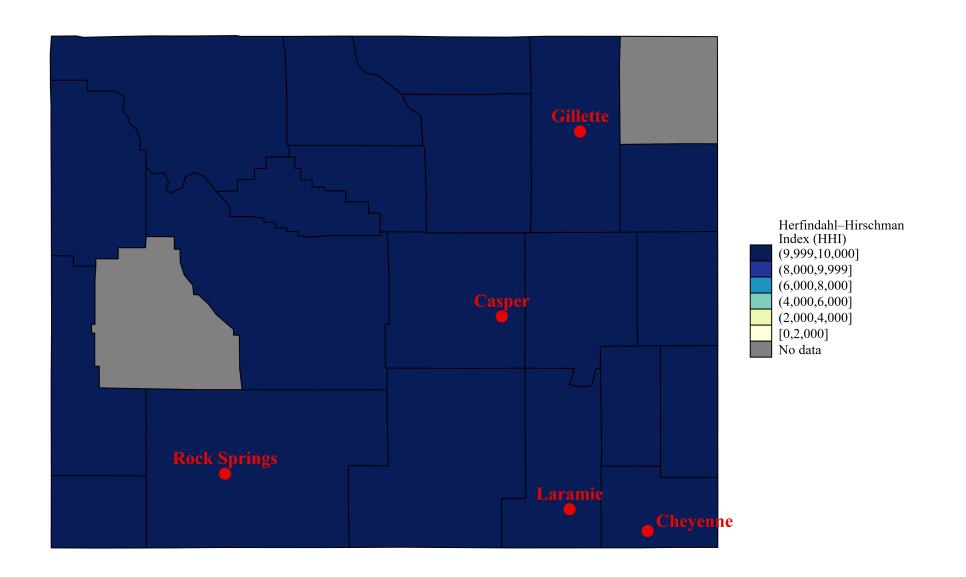

| 5,625              |
| WI       | Wisconsin Rapids           | Aspirus Riverview Hospital And Clinics, Inc.                               | 10,000             |
| WI       | Woodruff                   | Howard Young Medical Center                                                | 10,000             |

Note: The Herfindahl–Hirschman Index (HHI) is calculated using bed counts for hospitals in the market. The market around each hospital is defined as all hospitals located within a 30-minutes driving time. Hospital bed data are obtained from a range of sources including AHA Annual Survey and Medicare cost reports. We average the hospital-year level HHI across all years from 2007 to 2014 to create a time-invariant HHI.

### Hospital Market Concentration: Wyoming



## Time-Invariant Hospital HHI: Wyoming

| State | City         | Hospital Name                              | Herfindahl–Hirschman Index (HHI) |
|-------|--------------|--------------------------------------------|----------------------------------|
| WY    | Afton        | Star Valley Medical Center                 | 10,000                           |
| WY    | Basin        | South Big Horn County Hospital             | 10,000                           |
| WY    | Buffalo      | Johnson County Healthcare Center           | 10,000                           |
| WY    | Casper       | Wyoming Medical Center                     | 10,000                           |
| WY    | Cheyenne     | Cheyenne Regional Medical Center           | 10,000                           |
| WY    | Cody