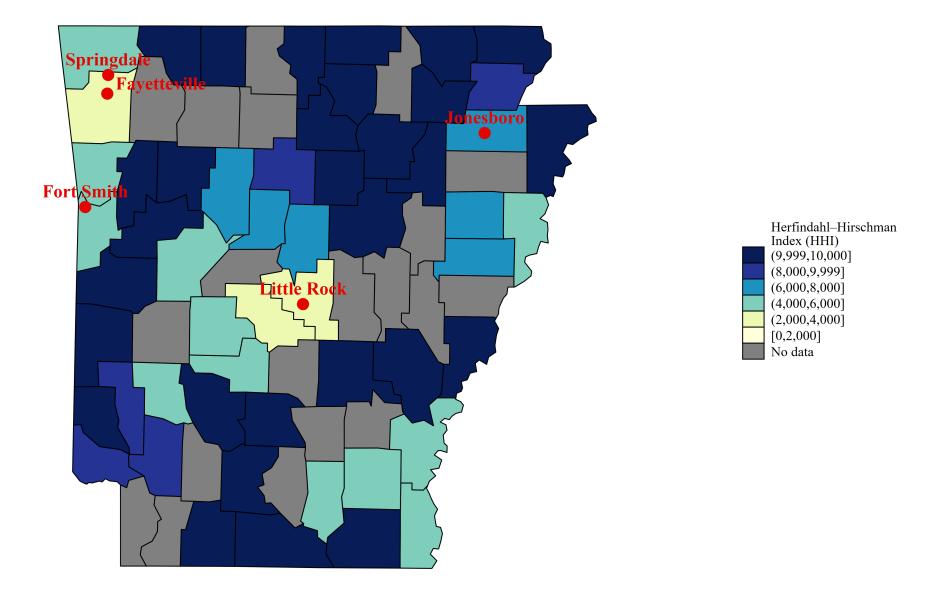

## Hospital Market Concentration: Arkansas

Note: The Herfindahl–Hirschman Index (HHI) is calculated using bed counts for hospitals in the market. The market around each hospital is defined as all hospitals located within a 30-minutes driving time. Hospital bed data are obtained from a range of sources including AHA Annual Survey and Medicare cost reports. We average the hospital-year level HHI across all years from 2007 to 2014 to create a time-invariant HHI. The map presents county-level HHI values, defined as the average (weighted by beds) of the time-invariant HHIs of the hospitals located in each county.

# Time-Invariant Hospital HHI: Arkansas

| State                                                     | City                           | Hospital Name                                                    | Herfindahl–Hirschman Index (HHI) |
|-----------------------------------------------------------|--------------------------------|------------------------------------------------------------------|----------------------------------|
| AR                                                        | Arkadelphia                    | Baptist Health Medical Center                                    | 10,000                           |
| $\begin{array}{c} \mathrm{AR} \\ \mathrm{AR} \end{array}$ | Ashdown<br>Batesville          | Little River Memorial Hospital                                   | 8,662                            |
| AR                                                        | Benton                         | White River Medical Center<br>Saline Memorial Hospital           | 10,000<br>2,944                  |
| AR                                                        | Bentonville                    | Northwest Medical Center                                         | 3,588                            |
| AR                                                        | Berryville                     | Mercy Hospital Berryville                                        | 10,000                           |
| AR                                                        | Blytheville                    | Great River Medical Center                                       | 10,000                           |
| AR                                                        | Booneville                     | Booneville Community Hospital                                    | 10,000                           |
| AR                                                        | Calico Rock                    | Community Medical Center                                         | 10,000                           |
| AR                                                        | Camden                         | Ouachita County Medical Center                                   | 10,000                           |
| AR                                                        | Clarksville                    | Johnson Regional Medical Center                                  | 10,000                           |
| AR                                                        | Clinton                        | Ozark Health Medical Center                                      | 10,000                           |
| AR                                                        | Conway                         | Conway Regional Medical Center                                   | 7,383                            |
| AR                                                        | Crossett                       | Ashley County Medical Center                                     | 10,000                           |
| AR                                                        | Danville                       | Chambers Memorial Hospital                                       | 5,028                            |
| AR                                                        | Dardanelle                     | River Valley Medical Center                                      | 4,932                            |
| AR                                                        | De Queen                       | De Queen Medical Center                                          | 10,000                           |
| AR                                                        | Dewitt                         | Dewitt Hospital                                                  | 10,000                           |
| AR                                                        | Dumas<br>El Dana da            | Delta Memorial Hospital                                          | 5,003                            |
| AR                                                        | El Dorado                      | Medical Center of South Arkansas                                 | 10,000<br>10,000                 |
| $\begin{array}{c} AR \\ AR \end{array}$                   | Eureka Springs<br>Fayetteville | Eureka Springs Hospital<br>Washington Regional Medical Center    | 3,588                            |
| AR                                                        | Fordyce                        | Dallas County Medical Center                                     | 3,300                            |
| AR                                                        | Forrest City                   | Forrest City Medical Center                                      | 6,922                            |
| AR                                                        | Fort Smith                     | Mercy Hospital Fort Smith                                        | 4,761                            |
| AR                                                        | Fort Smith                     | Sparks Regional Medical Center                                   | 4,761                            |
| AR                                                        | Gravette                       | Ozarks Community Hospital                                        | 8,558                            |
| AR                                                        | Harrison                       | North Arkansas Regional Medical Center                           | 10,000                           |
| AR                                                        | Heber Springs                  | Baptist Health Medical Center                                    | 10,000                           |
| AR                                                        | Helena                         | Helena Regional Medical Center                                   | 10,000                           |
| AR                                                        | Hope                           | Medical Park Hospital                                            | 10,000                           |
| $\mathbf{AR}$                                             | Hot Springs                    | CHI St Vincent Hot Springs                                       | 5,050                            |
| $\mathbf{AR}$                                             | Hot Springs                    | Healthpark Hospital                                              | 4,795                            |
| AR                                                        | Hot Springs                    | National Park Medical Center                                     | 5,050                            |
| AR                                                        | Jacksonville                   | North Metro Medical Center                                       | 3,838                            |
| AR                                                        | Jonesboro                      | Nea Baptist Memorial Hospital                                    | 6,127                            |
| AR                                                        | Jonesboro                      | St Bernards Medical Center                                       | 6,576                            |
| AR                                                        | Lake Village                   | Chicot Memorial Hospital                                         | 4,502                            |
| AR                                                        | Little Rock                    | Baptist Health Medical Center                                    | 3,253                            |
| AR                                                        | Little Rock                    | CHI St Vincent Infirmary Medical Center                          | 3,253                            |
| $\begin{array}{c} \mathrm{AR} \\ \mathrm{AR} \end{array}$ | Little Rock<br>Little Rock     | Southwest Regional Medical Center<br>St Vincent Doctors Hospital | 3,276                            |
| AR                                                        | Little Rock                    | Uams Medical Center                                              | 3,253<br>3,253                   |
| AR                                                        | Magnolia                       | Magnolia Hospital                                                | 10,000                           |
| AR                                                        | Malvern                        | Baptist Health Medical Center-Hot Spring County                  | 5,428                            |
| AR                                                        | Marvern<br>Mcgehee             | Mcgehee-Desha County Hospital                                    | 3,335                            |
| AR                                                        | Mena                           | Mena Regional Health System                                      | 10,000                           |
| AR                                                        | Monticello                     | Drew Memorial Hospital                                           | 5,152                            |
| AR                                                        | Morrilton                      | St Anthony's Medical Center                                      | 7,383                            |
| AR                                                        | Mountain Home                  | Baxter Regional Medical Center                                   | 10,000                           |
| AR                                                        | Mountain View                  | Stone County Medical Center                                      | 10,000                           |
| AR                                                        | Murfreesboro                   | Pike County Memorial Hospital                                    | 5,139                            |
| AR                                                        | Nashville                      | Howard Memorial Hospital                                         | 8,177                            |
| $\mathbf{AR}$                                             | Newport                        | Harris Hospital                                                  | 10,000                           |
| AR                                                        | North Little Rock              | Baptist Health Medical Center                                    | 3,380                            |
| AR                                                        | Osceola                        | SMC Regional Medical Center                                      | 10,000                           |
| AR                                                        | Ozark                          | Mercy Hospital Ozark                                             | 10,000                           |
| AR                                                        | Paragould                      | Arkansas Methodist Medical Center                                | 8,779                            |
| AR                                                        | Paris                          | Mercy Hospital Paris                                             | 10,000                           |
| AR                                                        | Piggott                        | Piggott Community Hospital                                       | 10,000                           |
| AR                                                        | Pine Bluff                     | Jefferson Regional Medical Center                                | 10,000                           |
| AR                                                        | Pocahontas                     | Five Rivers Medical Center                                       | 10,000                           |
| AR                                                        | Rogers                         | Mercy Hospital Rogers                                            | 3,588                            |
| AR<br>AR                                                  | Russellville<br>Salom          | Saint Mary's Regional Medical Center                             | 6,881<br>10,000                  |
| $\begin{array}{c} \mathrm{AR} \\ \mathrm{AR} \end{array}$ | Salem                          | Fulton County Hospital                                           | 10,000                           |
| АБ                                                        | Searcy                         | Central Arkansas Hospital                                        | 10,000                           |
| AR                                                        | Searcy                         | White County Medical Center                                      | 10,000                           |

|               |                |                                   | for Economic Policy |
|---------------|----------------|-----------------------------------|---------------------|
| $\mathbf{AR}$ | Siloam Springs | Siloam Springs Memorial Hospital  | 8,918               |
| $\mathbf{AR}$ | Springdale     | Northwest Medical Center          | 3,588               |
| $\mathbf{AR}$ | Stuttgart      | Baptist Health Medical Center     | 10,000              |
| $\mathbf{AR}$ | Van Buren      | Sparks Medical Center - Van Buren | 4,761               |
| $\mathbf{AR}$ | Waldron        | Mercy Hospital of Scott County    | 10,000              |
| $\mathbf{AR}$ | Walnut Ridge   | Lawrence Memorial Hospital        | 10,000              |
| $\mathbf{AR}$ | Warren         | Bradley County Medical Center     | 5,152               |
| $\mathbf{AR}$ | West Memphis   | Crittenden Memorial Hospital      | 5,773               |
| $\mathbf{AR}$ | Wynne          | Crossridge Community Hospital     | 6,922               |

Yale Tobin Center

Note: The Herfindahl–Hirschman Index (HHI) is calculated using bed counts for hospitals in the market. The market around each hospital is defined as all hospitals located within a 30-minutes driving time. Hospital bed data are obtained from a range of sources including AHA Annual Survey and Medicare cost reports. We average the hospital-year level HHI across all years from 2007 to 2014 to create a time-invariant HHI.