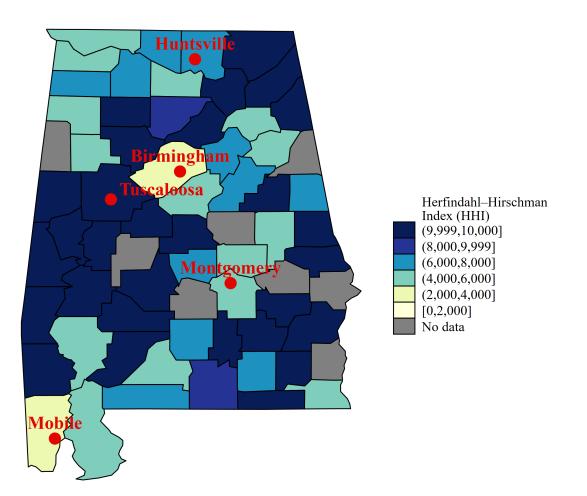

## Hospital Market Concentration: Alabama

Yale Tobin Center

for Economic Policy

Note: The Herfindahl-Hirschman index (HHI) is calculated using bed counts for hospitals in the market. The market around each hospital is defined as all hospitals located within a 30-minutes driving time. Hospital bed data are obtained from a range of sources including AHA Annual Survey and Medicare cost reports. We average the hospital-year level HHI across all years from 2007 to 2014 to create a time-invariant HHI. The map presents county-level HHI values, defined as the average (weighted by beds) of the HHIs of the hospitals in each county.

# Time-Invariant Hospital HHI: Alabama

| State                                                     | City                    | Hospital Name                                                        | Herfindahl–Hirschman Index (HHI) |
|-----------------------------------------------------------|-------------------------|----------------------------------------------------------------------|----------------------------------|
| AL                                                        | Alabaster               | Shelby Baptist Medical Center                                        | 4,619                            |
| AL                                                        | Alexander City          | Russell Medical Center                                               | 5,971                            |
| AL                                                        | Andalusia               | Andalusia Regional Hospital                                          | 10,000                           |
| AL                                                        | Anniston                | NE Alabama Regional Medical Center                                   | 5,418                            |
| AL                                                        | Anniston                | Stringfellow Memorial Hospital                                       | 5,418                            |
| AL                                                        | Ashland                 | Clay County Hospital                                                 | 10,000                           |
| AL                                                        | Athens                  | Athens-Limestone Hospital                                            | 7,254                            |
| AL                                                        | Atmore                  | Atmore Community Hospital                                            | 10,000                           |
| AL                                                        | Bay Minette             | North Baldwin Infirmary                                              | 10,000                           |
| AL                                                        | Bessemer                | Medical West                                                         | 4,288                            |
| AL                                                        | Birmingham              | Brookwood Medical Center                                             | 2,211                            |
| AL                                                        | Birmingham              | Cooper Green Hospital                                                | 2,249                            |
| AL                                                        | Birmingham              | Grandview Medical Center                                             | 2,211                            |
| AL                                                        | Birmingham              | Physicians Medical Center                                            | 2,055                            |
| AL                                                        | Birmingham              | Princeton Baptist Medical Center                                     | 2,376                            |
| AL                                                        | Birmingham              | St Vincent's Birmingham                                              | 2,376                            |
| AL                                                        | Birmingham              | St Vincent's East                                                    | 2,211                            |
| AL                                                        | Birmingham              | Uab Highlands                                                        | 2,376                            |
| AL                                                        | Birmingham              | University of Alabama Hospital                                       | 2,376                            |
| AL                                                        | Boaz                    | Marshall Medical Center South                                        | 10,000                           |
| AL                                                        | Brewton                 | D. W. Mcmillan Memorial Hospital                                     | 5,013                            |
| AL                                                        | Butler                  | Choctaw General Hospital                                             | 10,000                           |
| AL                                                        | Camden                  | J. Paul Jones Hospital                                               | 10,000                           |
| AL                                                        | Carrollton              | Pickens County Medical Center                                        | 10,000                           |
| AL                                                        | Centre                  | Cherokee Medical Center                                              | 10,000                           |
| AL                                                        | Centreville             | Bibb Medical Center                                                  | 10,000                           |
| AL                                                        | Chatom                  | Washington County Hospital                                           | 10,000                           |
| AL                                                        | Clanton                 | Chilton Medical Center                                               | 10,000                           |
| AL                                                        | Cullman                 | Cullman Regional Medical Center                                      | 8,824                            |
| AL                                                        | Cullman                 | Woodland Medical Center                                              | 5,296                            |
| AL                                                        | Dadeville               | Lake Martin Community Hospital                                       | 5,971                            |
| AL                                                        | Decatur                 | Decatur General Hospital                                             | 6,034                            |
| AL                                                        | Decatur                 | Parkway Medical Center                                               | 6,345                            |
| AL                                                        | Demopolis               | Bryan W. Whitfield Memorial Hospital                                 | 10,000                           |
| AL                                                        | Dothan                  | Flowers Hospital                                                     | 5,553                            |
| AL                                                        | Dothan                  | Southeast Alabama Medical Center                                     | 5,553                            |
| AL                                                        | Elba<br>Esternise       | Elba General Hospital                                                | 4,403                            |
| AL                                                        | Enterprise              | Medical Center Enterprise                                            | 8,130                            |
| AL                                                        | Eufaula                 | Medical Center Barbour                                               | 10,000                           |
| AL                                                        | Eutaw                   | Greene County Health System                                          | 10,000                           |
| AL                                                        | Evergreen               | Evergreen Medical Center                                             | 5,497                            |
| $\begin{array}{c} \mathrm{AL} \\ \mathrm{AL} \end{array}$ | Fairhope                | Thomas Hospital                                                      | 5,052                            |
| AL<br>AL                                                  | Fayette<br>Florala      | Fayette Medical Center                                               | 5,883                            |
| AL<br>AL                                                  |                         | Florala Memorial Hospital<br>Eliza Coffee Memorial Hospital          | 10,000                           |
|                                                           | Florence                | -                                                                    | 5,969                            |
| $\begin{array}{c} \mathrm{AL} \\ \mathrm{AL} \end{array}$ | Foley<br>Fort Paumo     | South Baldwin Regional Medical Center                                | 5,052                            |
| AL<br>AL                                                  | Fort Payne<br>Gadsden   | Dekalb Regional Medical Center                                       | 10,000                           |
| AL<br>AL                                                  | Gadsden<br>Gadsden      | Gadsden Regional Medical Center<br>Biverview Regional Medical Center | 5,694<br>5,694                   |
| AL<br>AL                                                  | Gadsden<br>Geneva       | Riverview Regional Medical Center<br>Wirograss Medical Contor        | 5,694                            |
| AL<br>AL                                                  | Georgiana               | Wiregrass Medical Center                                             | $10,000 \\ 6,096$                |
| AL<br>AL                                                  | Georgiana<br>Greensboro | Georgiana Hospital<br>Halo County Hospital                           |                                  |
| AL<br>AL                                                  | Greenville              | Hale County Hospital<br>L. V. Stabler Memorial Hospital              | $10,000 \\ 6,096$                |
| AL<br>AL                                                  | Greenvine<br>Grove Hill | Grove Hill Memorial Hospital                                         | 4,304                            |
| AL                                                        | GLOVE IIII              | Grove IIIII Memoriai nospitai                                        | 4,304                            |

|                                                           |                          |                                                              | Yale Tobin Center                     |
|-----------------------------------------------------------|--------------------------|--------------------------------------------------------------|---------------------------------------|
| A T                                                       | <b>C ( 1</b> )           |                                                              | for Economic Policy                   |
| AL                                                        | Guntersville             | Marshall Medical Center North                                | 10,000                                |
| AL                                                        | Haleyville               | Lakeland Community Hospital                                  | 10,000                                |
| AL                                                        | Hamilton                 | Marion Regional Medical Center                               | 5,683                                 |
| AL                                                        | Hartselle<br>Huntsville  | Hartselle Medical Center                                     | 5,005                                 |
| AL                                                        | Huntsville               | Crestwood Medical Center                                     | 7,422                                 |
| $\begin{array}{c} \mathrm{AL} \\ \mathrm{AL} \end{array}$ | Jackson                  | Huntsville Hospital                                          | 7,422                                 |
| AL<br>AL                                                  | Jacksonville             | Jackson Medical Center<br>Jacksonville Medical Center        | 5,184                                 |
| AL<br>AL                                                  |                          |                                                              | 5,418                                 |
| AL<br>AL                                                  | Jasper                   | Walker Baptist Medical Center<br>Crenshaw Community Hospital | $10,000 \\ 10,000$                    |
|                                                           | Luverne                  | v 1                                                          | · · · · · · · · · · · · · · · · · · · |
| $\begin{array}{c} \mathrm{AL} \\ \mathrm{AL} \end{array}$ | Mobile<br>Mobile         | Infirmary West<br>Mebile Infirmany Medical Conter            | $3,243 \\ 3,199$                      |
| AL<br>AL                                                  |                          | Mobile Infirmary Medical Center                              |                                       |
| AL<br>AL                                                  | Mobile<br>Mobile         | Providence Hospital                                          | 3,199                                 |
|                                                           |                          | Springhill Memorial Hospital                                 | 3,199                                 |
| AL                                                        | Mobile<br>Monno arrilla  | University of South Alabama Medical Center                   | 3,199                                 |
| AL                                                        | Monroeville              | Monroe County Hospital<br>Bontist Medical Conten Fact        | 10,000                                |
| AL                                                        | Montgomery               | Baptist Medical Center East                                  | 5,765                                 |
| AL                                                        | Montgomery               | Baptist Medical Center South                                 | 5,918                                 |
| $\begin{array}{c} \mathrm{AL} \\ \mathrm{AL} \end{array}$ | Montgomery               | Jackson Hospital And Clinic                                  | 5,918<br>7.265                        |
| AL<br>AL                                                  | Moulton<br>Muscle Shoals | Lawrence Medical Center<br>Shoala Hagnital                   | $7,365 \\ 4,606$                      |
| AL<br>AL                                                  | Northport                | Shoals Hospital<br>Northport Medical Conton                  | 10,000                                |
| AL<br>AL                                                  | Oneonta                  | Northport Medical Center<br>St Vincent's Blount              | 10,000                                |
| AL<br>AL                                                  | Opelika                  | East Alabama Medical Center                                  | 10,000                                |
| AL<br>AL                                                  | -                        |                                                              | 7,562                                 |
| AL<br>AL                                                  | Opp<br>Ozark             | Mizell Memorial Hospital<br>Dale Medical Center              | 10,000                                |
| AL                                                        | Pell City                | St Vincent's St Clair                                        | 7,656                                 |
| AL                                                        | Prattville               | Prattville Baptist Hospital                                  | 7,090                                 |
| AL                                                        | Red Bay                  | Red Bay Hospital                                             | 10,000                                |
| AL                                                        | Roanoke                  | Randolph Medical Center                                      | 5,007                                 |
| AL                                                        | Russellville             | Russellville Hospital                                        | 5,007                                 |
| AL                                                        | Scottsboro               | Highlands Medical Center                                     | 10,000                                |
| AL                                                        | Selma                    | Vaughan Regional Medical Center                              | 10,000                                |
| AL                                                        | Sheffield                | Helen Keller Hospital                                        | 5,969                                 |
| AL                                                        | Sylacauga                | Coosa Valley Medical Center                                  | 5,503<br>5,163                        |
| AL                                                        | Talladega                | Citizens Baptist Medica Center                               | 7,656                                 |
| AL                                                        | Tallassee                | Community Hospital                                           | 5,082                                 |
| AL                                                        | Thomasville              | Southwest Alabama Medical Center                             | 5,256                                 |
| AL                                                        | Troy                     | Troy Regional Medical Center                                 | 10,000                                |
| AL                                                        | Tuscaloosa               | DCH Regional Medical Center                                  | 10,000                                |
| AL                                                        | Union Springs            | Bullock County Hospital                                      | 10,000                                |
| AL                                                        | Valley                   | East Alabama Medical Center-Lanier                           | 10,000                                |
| AL                                                        | Wedowee                  | Wedowee Hospital                                             | 8,128                                 |
| AL                                                        | Wetumpka                 | Elmore Community Hospital                                    | 5,082                                 |
| AL                                                        | Winfield                 | Northwest Medical Center                                     | 4,569                                 |
| AL                                                        | York                     | Hill Hospital of Sumter County                               | 10,000                                |
|                                                           | 1011                     |                                                              | 10,000                                |

Note: The Herfindahl–Hirschman Index (HHI) is calculated using bed counts for hospitals in the market. The market around each hospital is defined as all hospitals located within a 30-minutes driving time. Hospital bed data are obtained from a range of sources including AHA Annual Survey and Medicare cost reports. We average the hospital-year level HHI across all years from 2007 to 2014 to create a time-invariant HHI.