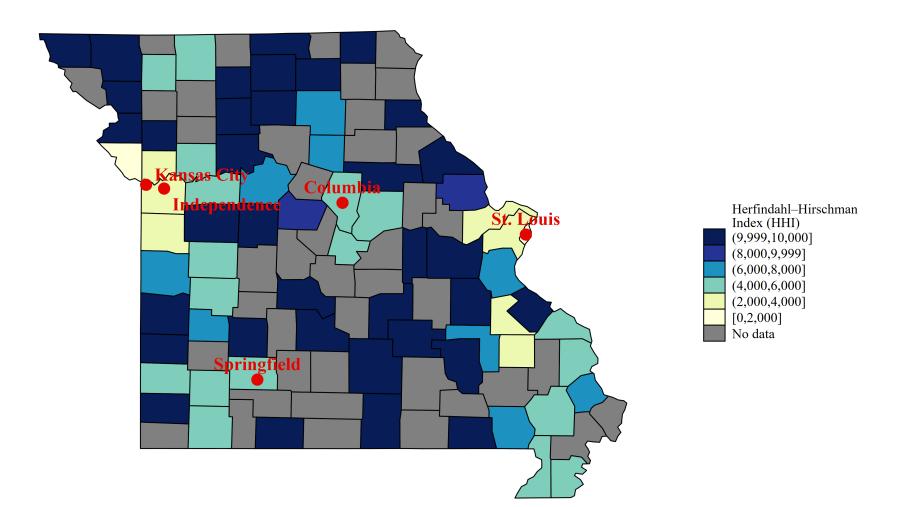

|                        |                    |                                      | for E     |
|------------------------|--------------------|--------------------------------------|-----------|
| LA                     | Monroe             | St Francis Medical Center            | 4,172     |
| LA                     | Monroe             | St Francis North Hospital            | 4,204     |
| LA                     | Morgan City        | Teche Regional Medical Center        | 7,816     |
| LA                     | Napoleonville      | Assumption Community Hospital        | 6,878     |
| LA                     | Natchitoches       | Natchitoches Regional Medical Center | 10,000    |
| LA                     | New Iberia         | Dauterive Hospital                   | 5,085     |
| LA                     | New Iberia         | Iberia Medical Center                | 4,154     |
| LA                     | New Orleans        | Interim Lsu Public Hospital          | 1,942     |
| LA                     | New Orleans        | New Orleans East Hospital            | 2,471     |
| LA                     | New Orleans        | Ochsner Baptist Medical Center       | 1,942     |
| LA                     | New Orleans        | Ochsner Medical Center               | 1,942     |
| LA                     | New Orleans        | Touro Infirmary                      | 1,883     |
| LA                     | New Orleans        | Tulane Medical Center                | 1,942     |
| LA                     | New Roads          | Pointe Coupee General Hospital       | 5,020     |
| LA                     | Oak Grove          | West Carroll Memorial Hospital       | 10,000    |
| LA                     | Oakdale            | Oakdale Community Hospital           | 10,000    |
| LA                     | Olla               | Hardtner Medical Center              | 3,446     |
| LA                     | Opelousas          | Doctor's Hospital of Opelousas       | 4,278     |
| LA                     | Opelousas          | Opelousas General Health Syst        | 6,764     |
| LA                     | Pineville          | Huey P. Long Medical Center          | 4,303     |
| LA                     | Plaquemine         | River West Medical Center            | 10,000    |
| LA                     | Raceland           | Ochsner St Anne General Hospital     | 3,440     |
| LA                     | Rayville           | Richardson Medical Center            | 7,361     |
| LA                     | Ruston             | Northern Louisiana Medical Center    | 5,212     |
| LA                     | Saint Francisville | West Feliciana Parish Hospital       | 5,020     |
| LA                     | Shreveport         | Christus Schumpert Health Syst       | 3,861     |
| LA                     | Shreveport         | Christus Schumpert Highland          | 3,861     |
| LA                     | Shreveport         | Doctors' Hospital of Shreveport      | 3,176     |
| LA                     | Shreveport         | Lsu Health Sciences Center           | 3,861     |
| LA                     | Shreveport         | Willis-Knighton Medical Center       | 3,861     |
| LA                     | Shreveport         | Willis-Knighton South                | 3,861     |
| LA                     | Slidell            | Northshore Regional Medical Center   | 2,787     |
| LA                     | Slidell            | Slidell Memorial Hospital            | 3,346     |
| LA                     | Springhill         | Springhill Medical Center            | 10,000    |
| LA                     | Sulphur            | West Calcasieu Cameron Hospital      | 3,701     |
| LA                     | Tallulah           | Madison Parish Hospital              | 7,430     |
| LA                     | Thibodaux          | Thibodaux Regional Medical Center    | 10,000    |
| LA                     | Ville Platte       | Mercy Regional Medical Center        | 3,481     |
| LA                     | Vivian             | North Caddo Medical Center           | 10,000    |
| LA                     | West Monroe        | Glenwood Regional Medical Center     | $4,\!471$ |
| $\mathbf{L}\mathbf{A}$ | Winnfield          | Winn Parish Medical Center           | 10,000    |
| LA                     | Winnsboro          | Franklin Medical Center              | 10,000    |
| $\mathbf{L}\mathbf{A}$ | Zachary            | Lane Regional Medical Center         | 7,012     |