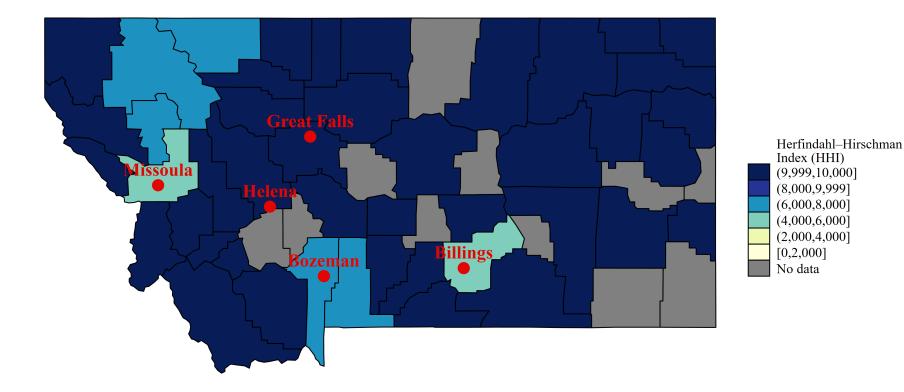

## Time-Invariant Hospital HHI: Maine

| State | City            | Hospital Name                       | Herfindahl–Hirschman Index (HHI) |
|-------|-----------------|-------------------------------------|----------------------------------|
| ME    | Augusta         | Mainegeneral Medical Center         | 6,439                            |
| ME    | Bangor          | Eastern Maine Medical Center        | 6,896                            |
| ME    | Bangor          | St Joseph Hospital                  | 6,896                            |
| ME    | Bar Harbor      | Mount Desert Island Hospital        | 10,000                           |
| ME    | Belfast         | Waldo County General Hospital       | 10,000                           |
| ME    | Biddeford       | Southern Maine Medical Center       | 6,132                            |
| ME    | Blue Hill       | Blue Hill Memorial Hospital         | 5,530                            |
| ME    | Boothbay Harbor | St Andrews Hospital                 | 10,000                           |
| ME    | Bridgton        | Bridgton Hospital                   | 10,000                           |
| ME    | Brunswick       | Mid Coast Hospital                  | 5,265                            |
| ME    | Brunswick       | Parkview Adventist Medical Center   | 5,265                            |
| ME    | Calais          | Calais Regional Hospital            | 10,000                           |
| ME    | Caribou         | Cary Medical Center                 | 5,964                            |
| ME    | Damariscotta    | Miles Memorial Hospital             | 10,000                           |
| ME    | Dover-Foxcroft  | Mayo Regional Hospital              | 10,000                           |
| ME    | Ellsworth       | Maine Coast Memorial Hospital       | 5,530                            |
| ME    | Farmington      | Franklin Memorial Hospital          | 10,000                           |
| ME    | Fort Kent       | Northern Maine Medical Center       | 10,000                           |
| ME    | Greenville      | Charles A. Dean Memorial Hospital   | 10,000                           |
| ME    | Houlton         | Houlton Regional Hospital           | 10,000                           |
| ME    | Lewiston        | Central Maine Medical Center        | 5,014                            |
| ME    | Lewiston        | St Mary's Regional Medical Center   | 5,014                            |
| ME    | Lincoln         | Penobscot Valley Hospital           | 10,000                           |
| ME    | Machias         | Down East Community Hospital        | 10,000                           |
| ME    | Millinocket     | Millinocket Regional Hospital       | 10,000                           |
| ME    | Norway          | Stephens Memorial Hospital          | 10,000                           |
| ME    | Pittsfield      | Sebasticook Valley Hospital         | 7,536                            |
| ME    | Portland        | Maine Medical Center                | 7,060                            |
| ME    | Portland        | Mercy Hospital of Portland          | 7,060                            |
| ME    | Presque Isle    | Aroostook Medical Center            | 5,964                            |
| ME    | Rockport        | Penobscot Bay Medical Center        | 10,000                           |
| ME    | Rumford         | Rumford Hospital                    | 10,000                           |
| ME    | Sanford         | Henrietta D. Goodall Hospital       | 6,91                             |
| ME    | Skowhegan       | Redington-Fairview General Hospital | 6,140                            |
| ME    | Waterville      | Inland Hospital                     | 5,889                            |
| ME    | York            | York Hospital                       | 5,62                             |