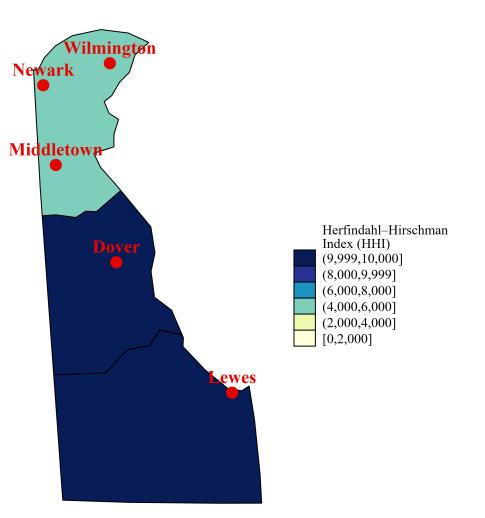

\_

Note: The Herfindahl–Hirschman Index (HHI) is calculated using bed counts for hospitals in the market. The market around each hospital is defined as all hospitals located within a 30-minutes driving time. Hospital bed data are obtained from a range of sources including AHA Annual Survey and Medicare cost reports. We average the hospital-year level HHI across all years from 2007 to 2014 to create a time-invariant HHI.