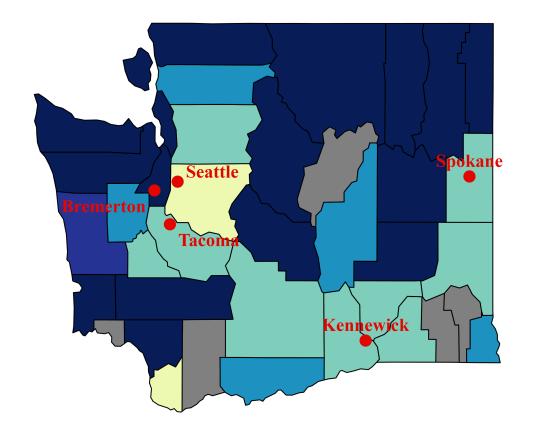

|    |                        |                                         | 5      |
|----|------------------------|-----------------------------------------|--------|
| OH | Toledo                 | Promedica Toledo Hospital               | 3,922  |
| OH | Toledo                 | The University of Toledo Medical Center | 3,922  |
| OH | Troy                   | Upper Valley Medical Center             | 4,261  |
| OH | Upper Sandusky         | Wyandot Memorial Hospital               | 4,484  |
| OH | Urbana                 | Mercy Memorial Hospital                 | 10,000 |
| OH | Van Wert               | Van Wert County Hospital                | 10,000 |
| OH | Wadsworth              | Summa Wadsworth-Rittman Hospital        | 4,156  |
| OH | Warren                 | Forum Health Trumbull Memorial Hospital | 3,989  |
| OH | Warren                 | St Joseph Health Center                 | 3,989  |
| OH | Warrensville Heights   | South Pointe Hospital                   | 3,331  |
| OH | Washington Court House | Fayette County Memorial Hospital        | 5,000  |
| OH | Wauseon                | Fulton County Health Center             | 3,916  |
| OH | Waverly                | Adena Pike Medical Center               | 10,000 |
| OH | West Chester           | West Chester Hospital                   | 2,203  |
| OH | Westerville            | Mount Carmel St Ann'S                   | 3,483  |
| OH | Westlake               | St John Medical Center                  | 2,431  |
| OH | Willard                | Mercy Hospital of Willard               | 5,970  |
| OH | Wilmington             | Clinton Memorial Hospital               | 10,000 |
| OH | Wooster                | Wooster Community Hospital              | 7,563  |
| OH | Xenia                  | Greene Memorial Hospital                | 7,105  |
| OH | Youngstown             | Northside Medical Center                | 3,984  |
| OH | Youngstown             | St Elizabeth Health Center              | 3,984  |
| OH | Zanesville             | Genesis Healthcare System               | 10,000 |