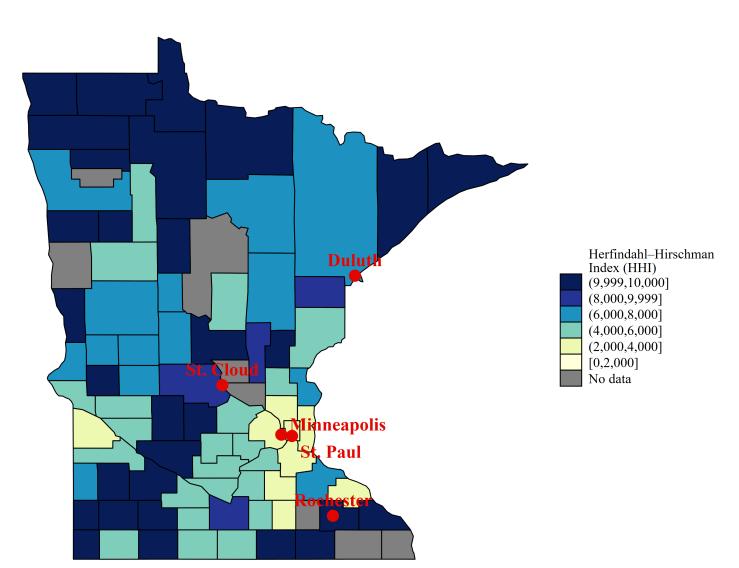

### Hospital Market Concentration: Kentucky

Note: The Herfindahl–Hirschman Index (HHI) is calculated using bed counts for hospitals in the market. The market around each hospital is defined as all hospitals located within a 30-minutes driving time. Hospital bed data are obtained from a range of sources including AHA Annual Survey and Medicare cost reports. We average the hospital-year level HHI across all years from 2007 to 2014 to create a time-invariant HHI. The map presents county-level HHI values, defined as the average (weighted by beds) of the time-invariant HHIs of the hospitals located in each county.