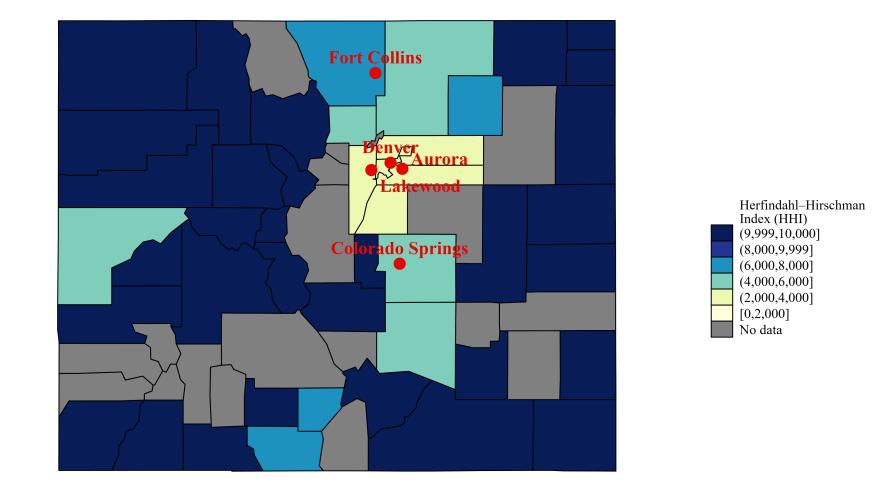

| CA<br>CA<br>CA<br>CA<br>CA<br>CA<br>CA<br>CA<br>CA<br>CA<br>CA<br>CA<br>CA<br>C | Fontana<br>Fort Bragg<br>Fortuna<br>Fountain Valley<br>Fountain Valley<br>Fremont<br>Fremont<br>Fremont<br>Fresno<br>Fresno<br>Fresno<br>Fullerton<br>Garberville<br>Garden Grove<br>Gardena<br>Gilroy<br>Glendale<br>Glendale<br>Glendale<br>Glendale<br>Glendale<br>Glendara<br>Grass Valley<br>Greenbrae<br>Gridley<br>Hanford<br>Hanford<br>Harbor City                                                                                                                                                                                                                                                                                                                                                                                                                                                                                                                                                                                                                                                                                                                                                                                                                                                                                                                                               | Fontana Medical Center<br>Mendocino Coast Dist Hospital<br>Redwood Memorial Hospital<br>Fountain Valley Regional Hospital<br>Orange Coast Memorial Medical Center<br>Fremont Medical Center<br>Washington Hospital<br>San Joaquin General Hospital<br>Community Regional Medical Center<br>Fresno Medical Center<br>Saint Agnes Medical Center<br>University Medical Center<br>St Jude Medical Center<br>Jerold Phelps Community Hospital<br>Garden Grove Hospital And Medical Center<br>Memorial Hospital of Gardena<br>Saint Louise Regional Hospital<br>Glendale Adventist Medical Center<br>Glendale Memorial Hospital<br>East Valley Hospital Medical Center<br>Sierra Nevada Memorial Hospital<br>Marin General Hospital<br>Biggs-Gridley Memorial Hospital | $\begin{array}{c} 1,223\\ 10,000\\ 10,000\\ 1,223\\ 1,093\\ 1,969\\ 1,925\\ 1,719\\ 4,148\\ 4,975\\ 4,975\\ 4,975\\ 4,975\\ 4,679\\ 1,146\\ 10,000\\ 1,101\\ 622\\ 3,854\\ 687\\ 622\\ 644\\ 1,469\\ 5,196\\ 4,503\\ 3,899\end{array}$ |
|---------------------------------------------------------------------------------|-----------------------------------------------------------------------------------------------------------------------------------------------------------------------------------------------------------------------------------------------------------------------------------------------------------------------------------------------------------------------------------------------------------------------------------------------------------------------------------------------------------------------------------------------------------------------------------------------------------------------------------------------------------------------------------------------------------------------------------------------------------------------------------------------------------------------------------------------------------------------------------------------------------------------------------------------------------------------------------------------------------------------------------------------------------------------------------------------------------------------------------------------------------------------------------------------------------------------------------------------------------------------------------------------------------|-------------------------------------------------------------------------------------------------------------------------------------------------------------------------------------------------------------------------------------------------------------------------------------------------------------------------------------------------------------------------------------------------------------------------------------------------------------------------------------------------------------------------------------------------------------------------------------------------------------------------------------------------------------------------------------------------------------------------------------------------------------------|----------------------------------------------------------------------------------------------------------------------------------------------------------------------------------------------------------------------------------------|
| CA<br>CA<br>CA<br>CA<br>CA<br>CA<br>CA<br>CA<br>CA<br>CA<br>CA<br>CA<br>CA<br>C | Fortuna<br>Fountain Valley<br>Fountain Valley<br>Fremont<br>Fremont<br>French Camp<br>Fresno<br>Fresno<br>Fresno<br>Fullerton<br>Garberville<br>Garden Grove<br>Gardena<br>Gilroy<br>Glendale<br>Glendale<br>Glendale<br>Glendale<br>Glendale<br>Glendale<br>Glendale<br>Glendale<br>Glendale<br>Glendale<br>Glendale<br>Glendale<br>Glendale<br>Glendale<br>Glendale<br>Glendale<br>Glendale<br>Glendale<br>Glendale<br>Glendale<br>Glendale<br>Glendale<br>Glendale<br>Glendale<br>Glendale<br>Glendale<br>Glendale<br>Glendale<br>Glendale<br>Glendale<br>Glendale<br>Glendale<br>Glendale<br>Glendale<br>Glendale<br>Glendale<br>Glendale<br>Glendale<br>Glendale<br>Glendale<br>Glendale<br>Glendale<br>Glendale<br>Glendale<br>Glendale<br>Glendale<br>Glendale<br>Glendale<br>Glendale<br>Glendale<br>Glendale<br>Glendale<br>Glendale<br>Glendale<br>Glendale<br>Glendale<br>Glendale<br>Glendale<br>Glendale<br>Glendale<br>Glendale<br>Glendale<br>Glendale<br>Glendale<br>Glendale<br>Glendale<br>Glendale<br>Glendale<br>Glendale<br>Glendale<br>Glendale<br>Glendale<br>Glendale<br>Glendale<br>Glendale<br>Glendale<br>Glendale<br>Glendale<br>Glendale<br>Glendale<br>Glendale<br>Glendale<br>Glendale<br>Glendale<br>Glendale<br>Glendale<br>Glendale<br>Glendale<br>Glendale<br>Glendale | Redwood Memorial Hospital<br>Fountain Valley Regional Hospital<br>Orange Coast Memorial Medical Center<br>Fremont Medical Center<br>Washington Hospital<br>San Joaquin General Hospital<br>Community Regional Medical Center<br>Fresno Medical Center<br>Saint Agnes Medical Center<br>University Medical Center<br>Jerold Phelps Community Hospital<br>Garden Grove Hospital And Medical Center<br>Memorial Hospital of Gardena<br>Saint Louise Regional Hospital<br>Glendale Adventist Medical Center<br>Glendale Memorial Hospital And Health Center<br>Usc Verdugo Hills Hospital<br>East Valley Hospital Medical Center<br>Sierra Nevada Memorial Hospital<br>Marin General Hospital<br>Biggs-Gridley Memorial Hospital                                      | $\begin{array}{c} 10,000\\ 1,223\\ 1,093\\ 1,969\\ 1,925\\ 1,719\\ 4,148\\ 4,975\\ 4,975\\ 4,975\\ 4,679\\ 1,146\\ 10,000\\ 1,101\\ 622\\ 3,854\\ 687\\ 622\\ 644\\ 1,469\\ 5,196\\ 4,503\\ \end{array}$                               |
| CA<br>CA<br>CA<br>CA<br>CA<br>CA<br>CA<br>CA<br>CA<br>CA<br>CA<br>CA<br>CA<br>C | Fountain Valley<br>Fountain Valley<br>Fremont<br>Fremont<br>French Camp<br>Fresno<br>Fresno<br>Fresno<br>Fullerton<br>Garberville<br>Garden Grove<br>Garden Grove<br>Gardena<br>Gilroy<br>Glendale<br>Glendale<br>Glendale<br>Glendale<br>Glendale<br>Glendale<br>Glendale<br>Glendale<br>Glendale<br>Glendale<br>Glendale<br>Glendale<br>Glendale<br>Glendale<br>Glendale<br>Glendale<br>Glendale<br>Glendale<br>Glendale<br>Glendale<br>Glendale<br>Hanford                                                                                                                                                                                                                                                                                                                                                                                                                                                                                                                                                                                                                                                                                                                                                                                                                                             | Fountain Valley Regional Hospital<br>Orange Coast Memorial Medical Center<br>Fremont Medical Center<br>Washington Hospital<br>San Joaquin General Hospital<br>Community Regional Medical Center<br>Fresno Medical Center<br>Saint Agnes Medical Center<br>University Medical Center<br>St Jude Medical Center<br>Jerold Phelps Community Hospital<br>Garden Grove Hospital And Medical Center<br>Memorial Hospital of Gardena<br>Saint Louise Regional Hospital<br>Glendale Adventist Medical Center<br>Glendale Memorial Hospital<br>East Valley Hospital Medical Center<br>Sierra Nevada Memorial Hospital<br>Marin General Hospital<br>Biggs-Gridley Memorial Hospital                                                                                         | $\begin{array}{c} 1,223\\ 1,093\\ 1,969\\ 1,925\\ 1,719\\ 4,148\\ 4,975\\ 4,975\\ 4,679\\ 1,146\\ 10,000\\ 1,101\\ 622\\ 3,854\\ 687\\ 622\\ 644\\ 1,469\\ 5,196\\ 4,503\\ \end{array}$                                                |
| CA<br>CA<br>CA<br>CA<br>CA<br>CA<br>CA<br>CA<br>CA<br>CA<br>CA<br>CA<br>CA<br>C | Fountain Valley<br>Fremont<br>Fremont<br>French Camp<br>Fresno<br>Fresno<br>Fresno<br>Fullerton<br>Garberville<br>Garden Grove<br>Gardena<br>Gilroy<br>Glendale<br>Glendale<br>Glendale<br>Glendale<br>Glendale<br>Glendale<br>Glendale<br>Glendale<br>Glendale<br>Glendale<br>Glendale<br>Glendale<br>Glendale<br>Glendale<br>Glendale<br>Glendale<br>Glendale<br>Glendale<br>Glendale<br>Hanford<br>Hanford                                                                                                                                                                                                                                                                                                                                                                                                                                                                                                                                                                                                                                                                                                                                                                                                                                                                                             | Orange Coast Memorial Medical Center<br>Fremont Medical Center<br>Washington Hospital<br>San Joaquin General Hospital<br>Community Regional Medical Center<br>Fresno Medical Center<br>Saint Agnes Medical Center<br>University Medical Center<br>St Jude Medical Center<br>Jerold Phelps Community Hospital<br>Garden Grove Hospital And Medical Center<br>Memorial Hospital of Gardena<br>Saint Louise Regional Hospital<br>Glendale Adventist Medical Center<br>Glendale Memorial Hospital<br>And Health Center<br>Usc Verdugo Hills Hospital<br>East Valley Hospital Medical Center<br>Sierra Nevada Memorial Hospital<br>Marin General Hospital<br>Biggs-Gridley Memorial Hospital<br>Central Valley General Hospital                                        | $\begin{array}{c} 1,093\\ 1,969\\ 1,925\\ 1,719\\ 4,148\\ 4,975\\ 4,975\\ 4,679\\ 1,146\\ 10,000\\ 1,101\\ 622\\ 3,854\\ 687\\ 622\\ 644\\ 1,469\\ 5,196\\ 4,503\\ \end{array}$                                                        |
| CA<br>CA<br>CA<br>CA<br>CA<br>CA<br>CA<br>CA<br>CA<br>CA<br>CA<br>CA<br>CA<br>C | Fremont<br>Fremont<br>French Camp<br>Fresno<br>Fresno<br>Fresno<br>Fullerton<br>Garberville<br>Garden Grove<br>Gardena<br>Gilroy<br>Glendale<br>Glendale<br>Glendale<br>Glendale<br>Glendale<br>Glendale<br>Glendale<br>Glendale<br>Glendale<br>Glendale<br>Glendale<br>Glendale<br>Glendale<br>Hanford<br>Hanford                                                                                                                                                                                                                                                                                                                                                                                                                                                                                                                                                                                                                                                                                                                                                                                                                                                                                                                                                                                        | Fremont Medical Center<br>Washington Hospital<br>San Joaquin General Hospital<br>Community Regional Medical Center<br>Fresno Medical Center<br>Saint Agnes Medical Center<br>University Medical Center<br>St Jude Medical Center<br>Jerold Phelps Community Hospital<br>Garden Grove Hospital And Medical Center<br>Memorial Hospital of Gardena<br>Saint Louise Regional Hospital<br>Glendale Adventist Medical Center<br>Glendale Memorial Hospital And Health Center<br>Usc Verdugo Hills Hospital<br>East Valley Hospital Medical Center<br>Sierra Nevada Memorial Hospital<br>Marin General Hospital<br>Biggs-Gridley Memorial Hospital<br>Central Valley General Hospital                                                                                   | 1,969 $1,925$ $1,719$ $4,148$ $4,975$ $4,975$ $4,679$ $1,146$ $10,000$ $1,101$ $622$ $3,854$ $687$ $622$ $644$ $1,469$ $5,196$ $4,503$                                                                                                 |
| CA<br>CA<br>CA<br>CA<br>CA<br>CA<br>CA<br>CA<br>CA<br>CA<br>CA<br>CA<br>CA<br>C | Fremont<br>French Camp<br>Fresno<br>Fresno<br>Fresno<br>Fullerton<br>Garberville<br>Garden Grove<br>Gardena<br>Gilroy<br>Glendale<br>Glendale<br>Glendale<br>Glendale<br>Glendale<br>Glendale<br>Glendale<br>Glendale<br>Glendale<br>Glendale<br>Glendale<br>Glendale<br>Glendale<br>Hanford                                                                                                                                                                                                                                                                                                                                                                                                                                                                                                                                                                                                                                                                                                                                                                                                                                                                                                                                                                                                              | Washington Hospital<br>San Joaquin General Hospital<br>Community Regional Medical Center<br>Fresno Medical Center<br>Saint Agnes Medical Center<br>University Medical Center<br>St Jude Medical Center<br>Jerold Phelps Community Hospital<br>Garden Grove Hospital And Medical Center<br>Memorial Hospital of Gardena<br>Saint Louise Regional Hospital<br>Glendale Adventist Medical Center<br>Glendale Adventist Medical Center<br>Glendale Memorial Hospital And Health Center<br>Usc Verdugo Hills Hospital<br>East Valley Hospital Medical Center<br>Sierra Nevada Memorial Hospital<br>Marin General Hospital<br>Biggs-Gridley Memorial Hospital<br>Central Valley General Hospital                                                                        | 1,925 $1,719$ $4,148$ $4,975$ $4,975$ $4,679$ $1,146$ $10,000$ $1,101$ $622$ $3,854$ $687$ $622$ $644$ $1,469$ $5,196$ $4,503$                                                                                                         |
| CA<br>CA<br>CA<br>CA<br>CA<br>CA<br>CA<br>CA<br>CA<br>CA<br>CA<br>CA<br>CA<br>C | French Camp<br>Fresno<br>Fresno<br>Fresno<br>Fullerton<br>Garberville<br>Garden Grove<br>Gardena<br>Gilroy<br>Glendale<br>Glendale<br>Glendale<br>Glendale<br>Glendale<br>Glendale<br>Glendale<br>Glendale<br>Glendale<br>Glendale<br>Glendale<br>Glendale<br>Glendale<br>Hanford                                                                                                                                                                                                                                                                                                                                                                                                                                                                                                                                                                                                                                                                                                                                                                                                                                                                                                                                                                                                                         | San Joaquin General Hospital<br>Community Regional Medical Center<br>Fresno Medical Center<br>Saint Agnes Medical Center<br>University Medical Center<br>St Jude Medical Center<br>Jerold Phelps Community Hospital<br>Garden Grove Hospital And Medical Center<br>Memorial Hospital of Gardena<br>Saint Louise Regional Hospital<br>Glendale Adventist Medical Center<br>Glendale Adventist Medical Center<br>Usc Verdugo Hills Hospital<br>East Valley Hospital Medical Center<br>Sierra Nevada Memorial Hospital<br>Marin General Hospital<br>Biggs-Gridley Memorial Hospital<br>Central Valley General Hospital                                                                                                                                               | 1,719 $4,148$ $4,975$ $4,975$ $4,679$ $1,146$ $10,000$ $1,101$ $622$ $3,854$ $687$ $622$ $644$ $1,469$ $5,196$ $4,503$                                                                                                                 |
| CA<br>CA<br>CA<br>CA<br>CA<br>CA<br>CA<br>CA<br>CA<br>CA<br>CA<br>CA<br>CA<br>C | Fresno<br>Fresno<br>Fresno<br>Fullerton<br>Garberville<br>Garden Grove<br>Gardena<br>Gilroy<br>Glendale<br>Glendale<br>Glendale<br>Glendale<br>Glendora<br>Grass Valley<br>Greenbrae<br>Gridley<br>Hanford                                                                                                                                                                                                                                                                                                                                                                                                                                                                                                                                                                                                                                                                                                                                                                                                                                                                                                                                                                                                                                                                                                | Community Regional Medical Center<br>Fresno Medical Center<br>Saint Agnes Medical Center<br>University Medical Center<br>St Jude Medical Center<br>Jerold Phelps Community Hospital<br>Garden Grove Hospital And Medical Center<br>Memorial Hospital of Gardena<br>Saint Louise Regional Hospital<br>Glendale Adventist Medical Center<br>Glendale Adventist Medical Center<br>Usc Verdugo Hills Hospital<br>East Valley Hospital Medical Center<br>Sierra Nevada Memorial Hospital<br>Marin General Hospital<br>Biggs-Gridley Memorial Hospital<br>Central Valley General Hospital                                                                                                                                                                               | $\begin{array}{c} 4,148\\ 4,975\\ 4,975\\ 4,679\\ 1,146\\ 10,000\\ 1,101\\ 622\\ 3,854\\ 687\\ 622\\ 644\\ 1,469\\ 5,196\\ 4,503\\ \end{array}$                                                                                        |
| CA<br>CA<br>CA<br>CA<br>CA<br>CA<br>CA<br>CA<br>CA<br>CA<br>CA<br>CA<br>CA<br>C | Fresno<br>Fresno<br>Fullerton<br>Garberville<br>Garden Grove<br>Gardena<br>Gilroy<br>Glendale<br>Glendale<br>Glendale<br>Glendale<br>Glendale<br>Glendara<br>Grass Valley<br>Greenbrae<br>Gridley<br>Hanford                                                                                                                                                                                                                                                                                                                                                                                                                                                                                                                                                                                                                                                                                                                                                                                                                                                                                                                                                                                                                                                                                              | Fresno Medical Center<br>Saint Agnes Medical Center<br>University Medical Center<br>St Jude Medical Center<br>Jerold Phelps Community Hospital<br>Garden Grove Hospital And Medical Center<br>Memorial Hospital of Gardena<br>Saint Louise Regional Hospital<br>Glendale Adventist Medical Center<br>Glendale Adventist Medical Center<br>Usc Verdugo Hills Hospital<br>East Valley Hospital Medical Center<br>Sierra Nevada Memorial Hospital<br>Marin General Hospital<br>Biggs-Gridley Memorial Hospital<br>Central Valley General Hospital                                                                                                                                                                                                                    | $\begin{array}{c} 4,975\\ 4,975\\ 4,679\\ 1,146\\ 10,000\\ 1,101\\ 622\\ 3,854\\ 687\\ 622\\ 644\\ 1,469\\ 5,196\\ 4,503\end{array}$                                                                                                   |
| CA<br>CA<br>CA<br>CA<br>CA<br>CA<br>CA<br>CA<br>CA<br>CA<br>CA<br>CA<br>CA<br>C | Fresno<br>Fresno<br>Fullerton<br>Garberville<br>Garden Grove<br>Gardena<br>Gilroy<br>Glendale<br>Glendale<br>Glendale<br>Glendora<br>Grass Valley<br>Greenbrae<br>Gridley<br>Hanford                                                                                                                                                                                                                                                                                                                                                                                                                                                                                                                                                                                                                                                                                                                                                                                                                                                                                                                                                                                                                                                                                                                      | Saint Agnes Medical Center<br>University Medical Center<br>St Jude Medical Center<br>Jerold Phelps Community Hospital<br>Garden Grove Hospital And Medical Center<br>Memorial Hospital of Gardena<br>Saint Louise Regional Hospital<br>Glendale Adventist Medical Center<br>Glendale Memorial Hospital And Health Center<br>Usc Verdugo Hills Hospital<br>East Valley Hospital Medical Center<br>Sierra Nevada Memorial Hospital<br>Marin General Hospital<br>Biggs-Gridley Memorial Hospital<br>Central Valley General Hospital                                                                                                                                                                                                                                  | $\begin{array}{c} 4,975\\ 4,679\\ 1,146\\ 10,000\\ 1,101\\ 622\\ 3,854\\ 687\\ 622\\ 644\\ 1,469\\ 5,196\\ 4,503\\ \end{array}$                                                                                                        |
| CA<br>CA<br>CA<br>CA<br>CA<br>CA<br>CA<br>CA<br>CA<br>CA<br>CA<br>CA<br>CA<br>C | Fresno<br>Fullerton<br>Garberville<br>Garden Grove<br>Gardena<br>Gilroy<br>Glendale<br>Glendale<br>Glendale<br>Glendora<br>Grass Valley<br>Greenbrae<br>Gridley<br>Hanford<br>Hanford                                                                                                                                                                                                                                                                                                                                                                                                                                                                                                                                                                                                                                                                                                                                                                                                                                                                                                                                                                                                                                                                                                                     | University Medical Center<br>St Jude Medical Center<br>Jerold Phelps Community Hospital<br>Garden Grove Hospital And Medical Center<br>Memorial Hospital of Gardena<br>Saint Louise Regional Hospital<br>Glendale Adventist Medical Center<br>Glendale Memorial Hospital And Health Center<br>Usc Verdugo Hills Hospital<br>East Valley Hospital Medical Center<br>Sierra Nevada Memorial Hospital<br>Marin General Hospital<br>Biggs-Gridley Memorial Hospital<br>Central Valley General Hospital                                                                                                                                                                                                                                                                | $\begin{array}{c} 4,679\\ 1,146\\ 10,000\\ 1,101\\ 622\\ 3,854\\ 687\\ 622\\ 644\\ 1,469\\ 5,196\\ 4,503\end{array}$                                                                                                                   |
| CA<br>CA<br>CA<br>CA<br>CA<br>CA<br>CA<br>CA<br>CA<br>CA<br>CA<br>CA<br>CA<br>C | Fullerton<br>Garberville<br>Gardena<br>Gilroy<br>Glendale<br>Glendale<br>Glendale<br>Glendora<br>Grass Valley<br>Greenbrae<br>Gridley<br>Hanford<br>Hanford                                                                                                                                                                                                                                                                                                                                                                                                                                                                                                                                                                                                                                                                                                                                                                                                                                                                                                                                                                                                                                                                                                                                               | St Jude Medical Center<br>Jerold Phelps Community Hospital<br>Garden Grove Hospital And Medical Center<br>Memorial Hospital of Gardena<br>Saint Louise Regional Hospital<br>Glendale Adventist Medical Center<br>Glendale Memorial Hospital And Health Center<br>Usc Verdugo Hills Hospital<br>East Valley Hospital Medical Center<br>Sierra Nevada Memorial Hospital<br>Marin General Hospital<br>Biggs-Gridley Memorial Hospital<br>Central Valley General Hospital                                                                                                                                                                                                                                                                                             | $1,146\\10,000\\1,101\\622\\3,854\\687\\622\\644\\1,469\\5,196\\4,503$                                                                                                                                                                 |
| CA<br>CA<br>CA<br>CA<br>CA<br>CA<br>CA<br>CA<br>CA<br>CA<br>CA<br>CA<br>CA<br>C | Garberville<br>Garden Grove<br>Gardena<br>Gilroy<br>Glendale<br>Glendale<br>Glendale<br>Glendora<br>Grass Valley<br>Greenbrae<br>Gridley<br>Hanford<br>Hanford                                                                                                                                                                                                                                                                                                                                                                                                                                                                                                                                                                                                                                                                                                                                                                                                                                                                                                                                                                                                                                                                                                                                            | Jerold Phelps Community Hospital<br>Garden Grove Hospital And Medical Center<br>Memorial Hospital of Gardena<br>Saint Louise Regional Hospital<br>Glendale Adventist Medical Center<br>Glendale Memorial Hospital And Health Center<br>Usc Verdugo Hills Hospital<br>East Valley Hospital Medical Center<br>Sierra Nevada Memorial Hospital<br>Marin General Hospital<br>Biggs-Gridley Memorial Hospital<br>Central Valley General Hospital                                                                                                                                                                                                                                                                                                                       | $\begin{array}{c} 10,000\\ 1,101\\ 622\\ 3,854\\ 687\\ 622\\ 644\\ 1,469\\ 5,196\\ 4,503\end{array}$                                                                                                                                   |
| CA<br>CA<br>CA<br>CA<br>CA<br>CA<br>CA<br>CA<br>CA<br>CA<br>CA<br>CA<br>CA      | Garden Grove<br>Gardena<br>Gilroy<br>Glendale<br>Glendale<br>Glendale<br>Glendora<br>Grass Valley<br>Greenbrae<br>Gridley<br>Hanford<br>Hanford                                                                                                                                                                                                                                                                                                                                                                                                                                                                                                                                                                                                                                                                                                                                                                                                                                                                                                                                                                                                                                                                                                                                                           | Garden Grove Hospital And Medical Center<br>Memorial Hospital of Gardena<br>Saint Louise Regional Hospital<br>Glendale Adventist Medical Center<br>Glendale Memorial Hospital And Health Center<br>Usc Verdugo Hills Hospital<br>East Valley Hospital Medical Center<br>Sierra Nevada Memorial Hospital<br>Marin General Hospital<br>Biggs-Gridley Memorial Hospital<br>Central Valley General Hospital                                                                                                                                                                                                                                                                                                                                                           | $1,101 \\ 622 \\ 3,854 \\ 687 \\ 622 \\ 644 \\ 1,469 \\ 5,196 \\ 4,503$                                                                                                                                                                |
| CA<br>CA<br>CA<br>CA<br>CA<br>CA<br>CA<br>CA<br>CA<br>CA<br>CA<br>CA<br>CA      | Gardena<br>Gilroy<br>Glendale<br>Glendale<br>Glendale<br>Glendora<br>Grass Valley<br>Greenbrae<br>Gridley<br>Hanford<br>Hanford                                                                                                                                                                                                                                                                                                                                                                                                                                                                                                                                                                                                                                                                                                                                                                                                                                                                                                                                                                                                                                                                                                                                                                           | Memorial Hospital of Gardena<br>Saint Louise Regional Hospital<br>Glendale Adventist Medical Center<br>Glendale Memorial Hospital And Health Center<br>Usc Verdugo Hills Hospital<br>East Valley Hospital Medical Center<br>Sierra Nevada Memorial Hospital<br>Marin General Hospital<br>Biggs-Gridley Memorial Hospital<br>Central Valley General Hospital                                                                                                                                                                                                                                                                                                                                                                                                       | $\begin{array}{r} 622\\ 3,854\\ 687\\ 622\\ 644\\ 1,469\\ 5,196\\ 4,503\end{array}$                                                                                                                                                    |
| CA<br>CA<br>CA<br>CA<br>CA<br>CA<br>CA<br>CA<br>CA<br>CA<br>CA<br>CA            | Gilroy<br>Glendale<br>Glendale<br>Glendora<br>Grass Valley<br>Greenbrae<br>Gridley<br>Hanford<br>Hanford                                                                                                                                                                                                                                                                                                                                                                                                                                                                                                                                                                                                                                                                                                                                                                                                                                                                                                                                                                                                                                                                                                                                                                                                  | Saint Louise Regional Hospital<br>Glendale Adventist Medical Center<br>Glendale Memorial Hospital And Health Center<br>Usc Verdugo Hills Hospital<br>East Valley Hospital Medical Center<br>Sierra Nevada Memorial Hospital<br>Marin General Hospital<br>Biggs-Gridley Memorial Hospital<br>Central Valley General Hospital                                                                                                                                                                                                                                                                                                                                                                                                                                       | 3,854<br>687<br>622<br>644<br>1,469<br>5,196<br>4,503                                                                                                                                                                                  |
| CA<br>CA<br>CA<br>CA<br>CA<br>CA<br>CA<br>CA<br>CA<br>CA<br>CA                  | Glendale<br>Glendale<br>Glendale<br>Glendora<br>Grass Valley<br>Greenbrae<br>Gridley<br>Hanford<br>Hanford                                                                                                                                                                                                                                                                                                                                                                                                                                                                                                                                                                                                                                                                                                                                                                                                                                                                                                                                                                                                                                                                                                                                                                                                | Glendale Adventist Medical Center<br>Glendale Memorial Hospital And Health Center<br>Usc Verdugo Hills Hospital<br>East Valley Hospital Medical Center<br>Sierra Nevada Memorial Hospital<br>Marin General Hospital<br>Biggs-Gridley Memorial Hospital<br>Central Valley General Hospital                                                                                                                                                                                                                                                                                                                                                                                                                                                                         | $687 \\ 622 \\ 644 \\ 1,469 \\ 5,196 \\ 4,503$                                                                                                                                                                                         |
| CA<br>CA<br>CA<br>CA<br>CA<br>CA<br>CA<br>CA<br>CA<br>CA<br>CA                  | Glendale<br>Glendale<br>Glendora<br>Grass Valley<br>Greenbrae<br>Gridley<br>Hanford<br>Hanford                                                                                                                                                                                                                                                                                                                                                                                                                                                                                                                                                                                                                                                                                                                                                                                                                                                                                                                                                                                                                                                                                                                                                                                                            | Glendale Memorial Hospital And Health Center<br>Usc Verdugo Hills Hospital<br>East Valley Hospital Medical Center<br>Sierra Nevada Memorial Hospital<br>Marin General Hospital<br>Biggs-Gridley Memorial Hospital<br>Central Valley General Hospital                                                                                                                                                                                                                                                                                                                                                                                                                                                                                                              | $622 \\ 644 \\ 1,469 \\ 5,196 \\ 4,503$                                                                                                                                                                                                |
| CA<br>CA<br>CA<br>CA<br>CA<br>CA<br>CA<br>CA<br>CA                              | Glendora<br>Grass Valley<br>Greenbrae<br>Gridley<br>Hanford<br>Hanford                                                                                                                                                                                                                                                                                                                                                                                                                                                                                                                                                                                                                                                                                                                                                                                                                                                                                                                                                                                                                                                                                                                                                                                                                                    | Usc Verdugo Hills Hospital<br>East Valley Hospital Medical Center<br>Sierra Nevada Memorial Hospital<br>Marin General Hospital<br>Biggs-Gridley Memorial Hospital<br>Central Valley General Hospital                                                                                                                                                                                                                                                                                                                                                                                                                                                                                                                                                              | $1,469 \\ 5,196 \\ 4,503$                                                                                                                                                                                                              |
| CA<br>CA<br>CA<br>CA<br>CA<br>CA<br>CA<br>CA                                    | Grass Valley<br>Greenbrae<br>Gridley<br>Hanford<br>Hanford                                                                                                                                                                                                                                                                                                                                                                                                                                                                                                                                                                                                                                                                                                                                                                                                                                                                                                                                                                                                                                                                                                                                                                                                                                                | Sierra Nevada Memorial Hospital<br>Marin General Hospital<br>Biggs-Gridley Memorial Hospital<br>Central Valley General Hospital                                                                                                                                                                                                                                                                                                                                                                                                                                                                                                                                                                                                                                   | 5,196<br>4,503                                                                                                                                                                                                                         |
| CA<br>CA<br>CA<br>CA<br>CA<br>CA<br>CA                                          | Greenbrae<br>Gridley<br>Hanford<br>Hanford                                                                                                                                                                                                                                                                                                                                                                                                                                                                                                                                                                                                                                                                                                                                                                                                                                                                                                                                                                                                                                                                                                                                                                                                                                                                | Marin General Hospital<br>Biggs-Gridley Memorial Hospital<br>Central Valley General Hospital                                                                                                                                                                                                                                                                                                                                                                                                                                                                                                                                                                                                                                                                      | 4,503                                                                                                                                                                                                                                  |
| CA<br>CA<br>CA<br>CA<br>CA<br>CA                                                | Gridley<br>Hanford<br>Hanford                                                                                                                                                                                                                                                                                                                                                                                                                                                                                                                                                                                                                                                                                                                                                                                                                                                                                                                                                                                                                                                                                                                                                                                                                                                                             | Biggs-Gridley Memorial Hospital<br>Central Valley General Hospital                                                                                                                                                                                                                                                                                                                                                                                                                                                                                                                                                                                                                                                                                                |                                                                                                                                                                                                                                        |
| CA<br>CA<br>CA<br>CA                                                            | Hanford<br>Hanford                                                                                                                                                                                                                                                                                                                                                                                                                                                                                                                                                                                                                                                                                                                                                                                                                                                                                                                                                                                                                                                                                                                                                                                                                                                                                        | Central Valley General Hospital                                                                                                                                                                                                                                                                                                                                                                                                                                                                                                                                                                                                                                                                                                                                   | 3,899                                                                                                                                                                                                                                  |
| CA<br>CA<br>CA<br>CA                                                            | Hanford                                                                                                                                                                                                                                                                                                                                                                                                                                                                                                                                                                                                                                                                                                                                                                                                                                                                                                                                                                                                                                                                                                                                                                                                                                                                                                   |                                                                                                                                                                                                                                                                                                                                                                                                                                                                                                                                                                                                                                                                                                                                                                   |                                                                                                                                                                                                                                        |
| $\begin{array}{c} \mathrm{CA} \\ \mathrm{CA} \\ \mathrm{CA} \end{array}$        |                                                                                                                                                                                                                                                                                                                                                                                                                                                                                                                                                                                                                                                                                                                                                                                                                                                                                                                                                                                                                                                                                                                                                                                                                                                                                                           |                                                                                                                                                                                                                                                                                                                                                                                                                                                                                                                                                                                                                                                                                                                                                                   | 3,908                                                                                                                                                                                                                                  |
| CACA                                                                            | Harbor City                                                                                                                                                                                                                                                                                                                                                                                                                                                                                                                                                                                                                                                                                                                                                                                                                                                                                                                                                                                                                                                                                                                                                                                                                                                                                               | Hanford Community Medical Center                                                                                                                                                                                                                                                                                                                                                                                                                                                                                                                                                                                                                                                                                                                                  | 4,233                                                                                                                                                                                                                                  |
| CA                                                                              |                                                                                                                                                                                                                                                                                                                                                                                                                                                                                                                                                                                                                                                                                                                                                                                                                                                                                                                                                                                                                                                                                                                                                                                                                                                                                                           | Kaiser Foundation Hospital                                                                                                                                                                                                                                                                                                                                                                                                                                                                                                                                                                                                                                                                                                                                        | 894                                                                                                                                                                                                                                    |
|                                                                                 | Hayward                                                                                                                                                                                                                                                                                                                                                                                                                                                                                                                                                                                                                                                                                                                                                                                                                                                                                                                                                                                                                                                                                                                                                                                                                                                                                                   | Hayward Medical Center                                                                                                                                                                                                                                                                                                                                                                                                                                                                                                                                                                                                                                                                                                                                            | 1,995                                                                                                                                                                                                                                  |
| $(1\Delta$                                                                      | Hayward                                                                                                                                                                                                                                                                                                                                                                                                                                                                                                                                                                                                                                                                                                                                                                                                                                                                                                                                                                                                                                                                                                                                                                                                                                                                                                   | St Rose Hospital                                                                                                                                                                                                                                                                                                                                                                                                                                                                                                                                                                                                                                                                                                                                                  | 2,039                                                                                                                                                                                                                                  |
|                                                                                 | Healdsburg                                                                                                                                                                                                                                                                                                                                                                                                                                                                                                                                                                                                                                                                                                                                                                                                                                                                                                                                                                                                                                                                                                                                                                                                                                                                                                | Healdsburg District Hospital                                                                                                                                                                                                                                                                                                                                                                                                                                                                                                                                                                                                                                                                                                                                      | 3,622                                                                                                                                                                                                                                  |
| CA                                                                              | Hemet                                                                                                                                                                                                                                                                                                                                                                                                                                                                                                                                                                                                                                                                                                                                                                                                                                                                                                                                                                                                                                                                                                                                                                                                                                                                                                     | Hemet Valley Medical Center                                                                                                                                                                                                                                                                                                                                                                                                                                                                                                                                                                                                                                                                                                                                       | 10,000                                                                                                                                                                                                                                 |
| CA                                                                              | Hollister                                                                                                                                                                                                                                                                                                                                                                                                                                                                                                                                                                                                                                                                                                                                                                                                                                                                                                                                                                                                                                                                                                                                                                                                                                                                                                 | Hazel Hawkins Memorial Hospital                                                                                                                                                                                                                                                                                                                                                                                                                                                                                                                                                                                                                                                                                                                                   | 5,067                                                                                                                                                                                                                                  |
| CACA                                                                            | Huntington Beach                                                                                                                                                                                                                                                                                                                                                                                                                                                                                                                                                                                                                                                                                                                                                                                                                                                                                                                                                                                                                                                                                                                                                                                                                                                                                          | Huntington Beach Hospital                                                                                                                                                                                                                                                                                                                                                                                                                                                                                                                                                                                                                                                                                                                                         | 1,260                                                                                                                                                                                                                                  |
| CA                                                                              | Huntington Park<br>Indio                                                                                                                                                                                                                                                                                                                                                                                                                                                                                                                                                                                                                                                                                                                                                                                                                                                                                                                                                                                                                                                                                                                                                                                                                                                                                  | Comm Hospital of Huntington Park<br>John F. Kennedy Memorial Hospital                                                                                                                                                                                                                                                                                                                                                                                                                                                                                                                                                                                                                                                                                             | $934 \\ 6,218$                                                                                                                                                                                                                         |
| CA                                                                              | Inglewood                                                                                                                                                                                                                                                                                                                                                                                                                                                                                                                                                                                                                                                                                                                                                                                                                                                                                                                                                                                                                                                                                                                                                                                                                                                                                                 | Centinela Hospital Medical Center                                                                                                                                                                                                                                                                                                                                                                                                                                                                                                                                                                                                                                                                                                                                 | 1,042                                                                                                                                                                                                                                  |
| CA                                                                              | Irvine                                                                                                                                                                                                                                                                                                                                                                                                                                                                                                                                                                                                                                                                                                                                                                                                                                                                                                                                                                                                                                                                                                                                                                                                                                                                                                    | Irvine Regional Hospital And Medical Center                                                                                                                                                                                                                                                                                                                                                                                                                                                                                                                                                                                                                                                                                                                       | 1,505                                                                                                                                                                                                                                  |
| CA                                                                              | Jackson                                                                                                                                                                                                                                                                                                                                                                                                                                                                                                                                                                                                                                                                                                                                                                                                                                                                                                                                                                                                                                                                                                                                                                                                                                                                                                   | Sutter Amador Hospital                                                                                                                                                                                                                                                                                                                                                                                                                                                                                                                                                                                                                                                                                                                                            | 5,356                                                                                                                                                                                                                                  |
| CA                                                                              | Joshua Tree                                                                                                                                                                                                                                                                                                                                                                                                                                                                                                                                                                                                                                                                                                                                                                                                                                                                                                                                                                                                                                                                                                                                                                                                                                                                                               | Hi-Desert Medical Center                                                                                                                                                                                                                                                                                                                                                                                                                                                                                                                                                                                                                                                                                                                                          | 10,000                                                                                                                                                                                                                                 |
| CA                                                                              | King City                                                                                                                                                                                                                                                                                                                                                                                                                                                                                                                                                                                                                                                                                                                                                                                                                                                                                                                                                                                                                                                                                                                                                                                                                                                                                                 | George L. Mee Memorial Hospital                                                                                                                                                                                                                                                                                                                                                                                                                                                                                                                                                                                                                                                                                                                                   | 10,000                                                                                                                                                                                                                                 |
| CA                                                                              | Kingsburg                                                                                                                                                                                                                                                                                                                                                                                                                                                                                                                                                                                                                                                                                                                                                                                                                                                                                                                                                                                                                                                                                                                                                                                                                                                                                                 | Kingsburg Medical Center                                                                                                                                                                                                                                                                                                                                                                                                                                                                                                                                                                                                                                                                                                                                          | 2,912                                                                                                                                                                                                                                  |
| CA                                                                              | La Jolla                                                                                                                                                                                                                                                                                                                                                                                                                                                                                                                                                                                                                                                                                                                                                                                                                                                                                                                                                                                                                                                                                                                                                                                                                                                                                                  | Scripps Green Hospital                                                                                                                                                                                                                                                                                                                                                                                                                                                                                                                                                                                                                                                                                                                                            | 2,166                                                                                                                                                                                                                                  |
| CA                                                                              | La Jolla                                                                                                                                                                                                                                                                                                                                                                                                                                                                                                                                                                                                                                                                                                                                                                                                                                                                                                                                                                                                                                                                                                                                                                                                                                                                                                  | Scripps Memorial Hospital-La Jolla                                                                                                                                                                                                                                                                                                                                                                                                                                                                                                                                                                                                                                                                                                                                | 2,166                                                                                                                                                                                                                                  |
| CA                                                                              | La Mesa                                                                                                                                                                                                                                                                                                                                                                                                                                                                                                                                                                                                                                                                                                                                                                                                                                                                                                                                                                                                                                                                                                                                                                                                                                                                                                   | Sharp Grossmont Hospital                                                                                                                                                                                                                                                                                                                                                                                                                                                                                                                                                                                                                                                                                                                                          | 2,678                                                                                                                                                                                                                                  |
| CA                                                                              | La Palma                                                                                                                                                                                                                                                                                                                                                                                                                                                                                                                                                                                                                                                                                                                                                                                                                                                                                                                                                                                                                                                                                                                                                                                                                                                                                                  | La Palma Intercommunity Hospital                                                                                                                                                                                                                                                                                                                                                                                                                                                                                                                                                                                                                                                                                                                                  | 784                                                                                                                                                                                                                                    |
| CA                                                                              | Laguna Beach                                                                                                                                                                                                                                                                                                                                                                                                                                                                                                                                                                                                                                                                                                                                                                                                                                                                                                                                                                                                                                                                                                                                                                                                                                                                                              | Mission Hospital Laguna Beach                                                                                                                                                                                                                                                                                                                                                                                                                                                                                                                                                                                                                                                                                                                                     | 4,680                                                                                                                                                                                                                                  |
| CA                                                                              | Laguna Hills                                                                                                                                                                                                                                                                                                                                                                                                                                                                                                                                                                                                                                                                                                                                                                                                                                                                                                                                                                                                                                                                                                                                                                                                                                                                                              | Saddleback Memorial Medical Center                                                                                                                                                                                                                                                                                                                                                                                                                                                                                                                                                                                                                                                                                                                                | 1,733                                                                                                                                                                                                                                  |
| CA                                                                              | Lake Arrowhead                                                                                                                                                                                                                                                                                                                                                                                                                                                                                                                                                                                                                                                                                                                                                                                                                                                                                                                                                                                                                                                                                                                                                                                                                                                                                            | Mountains Community Hospital                                                                                                                                                                                                                                                                                                                                                                                                                                                                                                                                                                                                                                                                                                                                      | 10,000                                                                                                                                                                                                                                 |
| CA                                                                              | Lakeport                                                                                                                                                                                                                                                                                                                                                                                                                                                                                                                                                                                                                                                                                                                                                                                                                                                                                                                                                                                                                                                                                                                                                                                                                                                                                                  | Sutter Lakeside Hospital                                                                                                                                                                                                                                                                                                                                                                                                                                                                                                                                                                                                                                                                                                                                          | 10,000                                                                                                                                                                                                                                 |
| CA                                                                              | Lakewood                                                                                                                                                                                                                                                                                                                                                                                                                                                                                                                                                                                                                                                                                                                                                                                                                                                                                                                                                                                                                                                                                                                                                                                                                                                                                                  | Lakewood Regional Medical Center                                                                                                                                                                                                                                                                                                                                                                                                                                                                                                                                                                                                                                                                                                                                  | 662                                                                                                                                                                                                                                    |
| CA                                                                              | Lancaster                                                                                                                                                                                                                                                                                                                                                                                                                                                                                                                                                                                                                                                                                                                                                                                                                                                                                                                                                                                                                                                                                                                                                                                                                                                                                                 | Antelope Valley Hospital                                                                                                                                                                                                                                                                                                                                                                                                                                                                                                                                                                                                                                                                                                                                          | 6,073                                                                                                                                                                                                                                  |
| CA                                                                              | Livermore                                                                                                                                                                                                                                                                                                                                                                                                                                                                                                                                                                                                                                                                                                                                                                                                                                                                                                                                                                                                                                                                                                                                                                                                                                                                                                 | Valleycare Medical Center                                                                                                                                                                                                                                                                                                                                                                                                                                                                                                                                                                                                                                                                                                                                         | 5,411                                                                                                                                                                                                                                  |
| CA                                                                              | Lodi                                                                                                                                                                                                                                                                                                                                                                                                                                                                                                                                                                                                                                                                                                                                                                                                                                                                                                                                                                                                                                                                                                                                                                                                                                                                                                      | Lodi Memorial Hospital                                                                                                                                                                                                                                                                                                                                                                                                                                                                                                                                                                                                                                                                                                                                            | 2,750                                                                                                                                                                                                                                  |
| CA                                                                              | Loma Linda                                                                                                                                                                                                                                                                                                                                                                                                                                                                                                                                                                                                                                                                                                                                                                                                                                                                                                                                                                                                                                                                                                                                                                                                                                                                                                | Loma Linda University Medical Center                                                                                                                                                                                                                                                                                                                                                                                                                                                                                                                                                                                                                                                                                                                              | 1,754                                                                                                                                                                                                                                  |
| CA                                                                              | Lompoc                                                                                                                                                                                                                                                                                                                                                                                                                                                                                                                                                                                                                                                                                                                                                                                                                                                                                                                                                                                                                                                                                                                                                                                                                                                                                                    | Lompoc Valley Medical Center                                                                                                                                                                                                                                                                                                                                                                                                                                                                                                                                                                                                                                                                                                                                      | 10,000                                                                                                                                                                                                                                 |
| CA                                                                              | Lone Pine                                                                                                                                                                                                                                                                                                                                                                                                                                                                                                                                                                                                                                                                                                                                                                                                                                                                                                                                                                                                                                                                                                                                                                                                                                                                                                 | Southern Inyo Healthcare Dist                                                                                                                                                                                                                                                                                                                                                                                                                                                                                                                                                                                                                                                                                                                                     | 10,000                                                                                                                                                                                                                                 |
| CA                                                                              | Long Beach                                                                                                                                                                                                                                                                                                                                                                                                                                                                                                                                                                                                                                                                                                                                                                                                                                                                                                                                                                                                                                                                                                                                                                                                                                                                                                | College Medical Center                                                                                                                                                                                                                                                                                                                                                                                                                                                                                                                                                                                                                                                                                                                                            | 894                                                                                                                                                                                                                                    |
| CA                                                                              | Long Beach                                                                                                                                                                                                                                                                                                                                                                                                                                                                                                                                                                                                                                                                                                                                                                                                                                                                                                                                                                                                                                                                                                                                                                                                                                                                                                | Community Hospital Long Beach                                                                                                                                                                                                                                                                                                                                                                                                                                                                                                                                                                                                                                                                                                                                     | 813                                                                                                                                                                                                                                    |
| CACA                                                                            | Long Beach<br>Long Beach                                                                                                                                                                                                                                                                                                                                                                                                                                                                                                                                                                                                                                                                                                                                                                                                                                                                                                                                                                                                                                                                                                                                                                                                                                                                                  | Long Beach Memorial Medical Center<br>St Memi Medical Center                                                                                                                                                                                                                                                                                                                                                                                                                                                                                                                                                                                                                                                                                                      | 798                                                                                                                                                                                                                                    |
| CA                                                                              | Long Deach<br>Los Alamitos                                                                                                                                                                                                                                                                                                                                                                                                                                                                                                                                                                                                                                                                                                                                                                                                                                                                                                                                                                                                                                                                                                                                                                                                                                                                                | St Mary Medical Center<br>Los Alamitos Medical Center                                                                                                                                                                                                                                                                                                                                                                                                                                                                                                                                                                                                                                                                                                             | $1,017 \\ 737$                                                                                                                                                                                                                         |
| CA                                                                              | Los Angeles                                                                                                                                                                                                                                                                                                                                                                                                                                                                                                                                                                                                                                                                                                                                                                                                                                                                                                                                                                                                                                                                                                                                                                                                                                                                                               | California Hospital Medical Center                                                                                                                                                                                                                                                                                                                                                                                                                                                                                                                                                                                                                                                                                                                                | 576                                                                                                                                                                                                                                    |
| CA                                                                              | Los Angeles                                                                                                                                                                                                                                                                                                                                                                                                                                                                                                                                                                                                                                                                                                                                                                                                                                                                                                                                                                                                                                                                                                                                                                                                                                                                                               | Cedars-Sinai Medical Center                                                                                                                                                                                                                                                                                                                                                                                                                                                                                                                                                                                                                                                                                                                                       | 1,027                                                                                                                                                                                                                                  |
| CA                                                                              | Los Angeles                                                                                                                                                                                                                                                                                                                                                                                                                                                                                                                                                                                                                                                                                                                                                                                                                                                                                                                                                                                                                                                                                                                                                                                                                                                                                               | City of Angels Medical Center                                                                                                                                                                                                                                                                                                                                                                                                                                                                                                                                                                                                                                                                                                                                     | 520                                                                                                                                                                                                                                    |
| CA                                                                              | Los Angeles                                                                                                                                                                                                                                                                                                                                                                                                                                                                                                                                                                                                                                                                                                                                                                                                                                                                                                                                                                                                                                                                                                                                                                                                                                                                                               | East Los Angeles Doctors Hospital                                                                                                                                                                                                                                                                                                                                                                                                                                                                                                                                                                                                                                                                                                                                 | 553                                                                                                                                                                                                                                    |
| CA                                                                              | Los Angeles                                                                                                                                                                                                                                                                                                                                                                                                                                                                                                                                                                                                                                                                                                                                                                                                                                                                                                                                                                                                                                                                                                                                                                                                                                                                                               | Good Samaritan Hospital                                                                                                                                                                                                                                                                                                                                                                                                                                                                                                                                                                                                                                                                                                                                           | 586                                                                                                                                                                                                                                    |
| CA                                                                              | Los Angeles                                                                                                                                                                                                                                                                                                                                                                                                                                                                                                                                                                                                                                                                                                                                                                                                                                                                                                                                                                                                                                                                                                                                                                                                                                                                                               | Hollywood Community Hospital                                                                                                                                                                                                                                                                                                                                                                                                                                                                                                                                                                                                                                                                                                                                      | 661                                                                                                                                                                                                                                    |
| CA                                                                              | Los Angeles                                                                                                                                                                                                                                                                                                                                                                                                                                                                                                                                                                                                                                                                                                                                                                                                                                                                                                                                                                                                                                                                                                                                                                                                                                                                                               | Hollywood Presby Medical Center                                                                                                                                                                                                                                                                                                                                                                                                                                                                                                                                                                                                                                                                                                                                   | 629                                                                                                                                                                                                                                    |
| CA                                                                              | Los Angeles                                                                                                                                                                                                                                                                                                                                                                                                                                                                                                                                                                                                                                                                                                                                                                                                                                                                                                                                                                                                                                                                                                                                                                                                                                                                                               | Kaiser Foundation Hospital                                                                                                                                                                                                                                                                                                                                                                                                                                                                                                                                                                                                                                                                                                                                        | 646                                                                                                                                                                                                                                    |
| CA                                                                              | Los Angeles                                                                                                                                                                                                                                                                                                                                                                                                                                                                                                                                                                                                                                                                                                                                                                                                                                                                                                                                                                                                                                                                                                                                                                                                                                                                                               | Kaiser Foundation Hospital                                                                                                                                                                                                                                                                                                                                                                                                                                                                                                                                                                                                                                                                                                                                        | 632                                                                                                                                                                                                                                    |
| CA                                                                              | Los Angeles                                                                                                                                                                                                                                                                                                                                                                                                                                                                                                                                                                                                                                                                                                                                                                                                                                                                                                                                                                                                                                                                                                                                                                                                                                                                                               | Keck Hospital of Usc                                                                                                                                                                                                                                                                                                                                                                                                                                                                                                                                                                                                                                                                                                                                              | 609                                                                                                                                                                                                                                    |
| CA                                                                              | Los Angeles                                                                                                                                                                                                                                                                                                                                                                                                                                                                                                                                                                                                                                                                                                                                                                                                                                                                                                                                                                                                                                                                                                                                                                                                                                                                                               | Lac/University of Southern California Medical Center                                                                                                                                                                                                                                                                                                                                                                                                                                                                                                                                                                                                                                                                                                              | 604                                                                                                                                                                                                                                    |
| CA                                                                              | Los Angeles                                                                                                                                                                                                                                                                                                                                                                                                                                                                                                                                                                                                                                                                                                                                                                                                                                                                                                                                                                                                                                                                                                                                                                                                                                                                                               | Los Angeles Community Hospital                                                                                                                                                                                                                                                                                                                                                                                                                                                                                                                                                                                                                                                                                                                                    | 520                                                                                                                                                                                                                                    |
| CA                                                                              | Los Angeles                                                                                                                                                                                                                                                                                                                                                                                                                                                                                                                                                                                                                                                                                                                                                                                                                                                                                                                                                                                                                                                                                                                                                                                                                                                                                               | Los Angeles Metro Medical Center                                                                                                                                                                                                                                                                                                                                                                                                                                                                                                                                                                                                                                                                                                                                  | 561                                                                                                                                                                                                                                    |