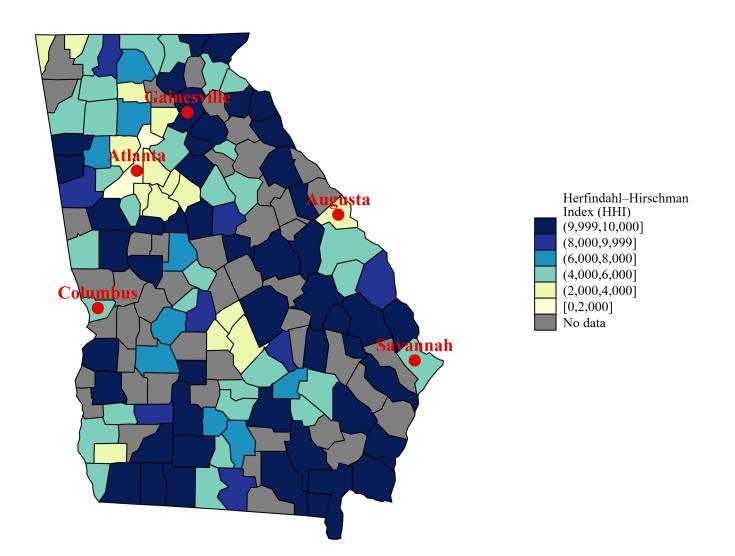

# Herfindahl–Hirschman Index (HHI) (9,999,10,000] (8,000,9,999] (6,000,8,000] (4,000,6,000] (2,000,4,000][0,2,000] No data

Hospital Market Concentration: United States

Note: The Herfindahl-Hirschman Index (HHI) is calculated using bed counts for hospitals in the market. The market around each hospital is defined as all hospitals located within a 30-minutes driving time. Hospital bed data are obtained from a range of sources including AHA Annual Survey and Medicare cost reports. We average the hospital-year level HHI across all years from 2007 to 2014 to create a time-invariant HHI. The map presents county-level HHI values, defined as the average (weighted by beds) of the time-invariant HHIs of the hospitals located in each county.