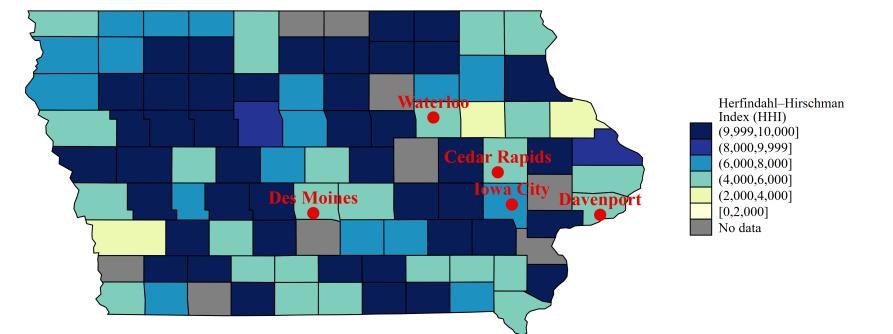

## Hospital Market Concentration: Arkansas

Note: The Herfindahl–Hirschman Index (HHI) is calculated using bed counts for hospitals in the market. The market around each hospital is defined as all hospitals located within a 30-minutes driving time. Hospital bed data are obtained from a range of sources including AHA Annual Survey and Medicare cost reports. We average the hospital-year level HHI across all years from 2007 to 2014 to create a time-invariant HHI. The map presents county-level HHI values, defined as the average (weighted by beds) of the time-invariant HHIs of the hospitals located in each county.