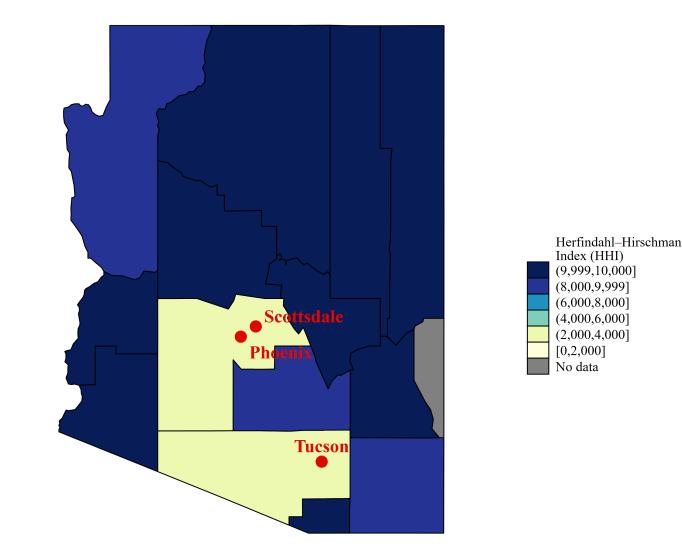

## Hospital Market Concentration: Arizona

Note: The Herfindahl-Hirschman Index (HHI) is calculated using bed counts for hospitals in the market. The market around each hospital is defined as all hospitals located within a 30-minutes driving time. Hospital bed data are obtained from a range of sources including AHA Annual Survey and Medicare cost reports. We average the hospital-year level HHI across all years from 2007 to 2014 to create a time-invariant HHI. The map presents county-level HHI values, defined as the average (weighted by beds) of the time-invariant HHIs of the hospitals located in each county.

## Time-Invariant Hospital HHI: Arizona

| State     | City             | Hospital Name                                       | Herfindahl–Hirschman Index (HHI |
|-----------|------------------|-----------------------------------------------------|---------------------------------|
| AZ        | Apache Junction  | Banner Goldfield Medical Center                     | 5,22                            |
| AZ        | Benson           | Benson Hospital                                     | 10,00                           |
| AZ        | Bisbee           | Copper Queen Community Hospital                     | 5,98                            |
| AZ        | Bullhead City    | Western Arizona Regional Medical Center             | 10,00                           |
| AZ        | Casa Grande      | Banner Casa Grande Medical Center                   | 10,00                           |
| AZ        | Chandler         | Chandler Regional Medical Center                    | 2,86                            |
| AZ        | Cottonwood       | Verde Valley Medical Center                         | 10,00                           |
| AZ        | Douglas          | Southeast Arizona Medical Center                    | 5,41                            |
| AZ        | Flagstaff        | Flagstaff Medical Center                            | 10,00                           |
| AZ        | Florence         | Florence Community Healthcare                       | 10,00                           |
| AZ        | Gilbert          | Banner Gateway Medical Center                       | 2,88                            |
| AZ        | Gilbert          | Gilbert Hospital                                    | 5,81                            |
| AZ        | Gilbert          | Mercy Gilbert Medical Center                        | 5,24                            |
| AZ        | Glendale         | Abrazo Arrowhead Campus                             | 2,79                            |
| AZ        | Glendale         | Banner Thunderbird Medical Center                   | 2,08                            |
| AZ        | Globe            | Cobre Valley Community Hospital                     | 10,00                           |
| AZ        | Goodyear         | Abrazo West Campus                                  | 2,41                            |
| AZ        | Kingman          | Hualapai Mountain Medical Center                    | 5,96                            |
| AZ        | Kingman          | Kingman Regional Medical Center                     | 9,49                            |
| AZ        | Lake Havasu City | Havasu Regional Medical Center                      | 10,00                           |
| AZ        | Mesa             | Banner Baywood Medical Center                       | 5,19                            |
| AZ        | Mesa             | Banner Desert Medical Center                        |                                 |
| AZ        | Mesa             | Banner Mesa Medical Center                          | 2,14                            |
| AZ        |                  | Carondelet Holy Cross Hospital                      | 2,27                            |
|           | Nogales          |                                                     | 10,00                           |
| AZ        | Oro Valley       | Northwest Medical Center                            | 10,00                           |
| AZ        | Page             | Page Hospital                                       | 10,00                           |
| AZ        | Parker           | La Paz Regional Hospital                            | 10,00                           |
| AZ        | Payson           | Payson Regional Medical Center                      | 10,00                           |
| AZ        | Phoenix          | Abrazo Central Campus                               | 2,12                            |
| AZ        | Phoenix          | Abrazo Maryvale Campus                              | 2,43                            |
| AZ        | Phoenix          | Abrazo Scottsdale Campus                            | 1,73                            |
| AZ        | Phoenix          | Banner Estrella Medical Center                      | 2,78                            |
| AZ        | Phoenix          | Banner Good Samaritan Medical Center                | 1,94                            |
| AZ        | Phoenix          | Honorhealth Deer Valley Medical Center              | 2,04                            |
| AZ        | Phoenix          | Honorhealth John C. Lincoln Medical Center          | 1,67                            |
| AZ        | Phoenix          | Maricopa Integrated Health                          | 1,73                            |
| AZ        | Phoenix          | Mayo Clinic Hospital                                | 1,84                            |
| AZ        | Phoenix          | St Joseph's Hospital And Medical Center             | 2,01                            |
| AZ        | Phoenix          | St Luke's Medical Center                            | 1,73                            |
| AZ        | Prescott         | Yavapai Regional Medical Center                     | 10,00                           |
| AZ        | Prescott Valley  | Yavapai Regional Medical Center - East              | 10,00                           |
| AZ        | Safford          | Mt Graham Regional Medical Center                   | 10,00                           |
| AZ        | San Tan Valley   | Banner Ironwood Medical Center                      | 4,64                            |
| AZ        | Scottsdale       | Honorhealth Scottsdale Osborn Medical Center        | 1,89                            |
| AZ        | Scottsdale       | Honorhealth Scottsdale Shea Medical Center          | 1,88                            |
| AZ        | Scottsdale       | Honorhealth Scottsdale Thompson Peak Medical Center | 1,84                            |
| AZ        | Show Low         | Summit Healthcare Regional Medical Center           | 10,00                           |
| AZ        | Sierra Vista     | Canyon Vista Medical Center                         | 10,00                           |
| AZ        | Springerville    | White Mountain Regional Medical Center              | 10,00                           |
| AZ        | Sun City         | Banner Boswell Medical Center                       | 4,72                            |
| AZ        | Sun City West    | Banner Del E. Webb Medical Center                   | 6,15                            |
| AZ        | Tempe            | Tempe St Luke's Hospital                            | 2,27                            |
| AZ        | Tucson           | Banner - University Medical Center South            | 2,81                            |
| AZ        | Tucson           | Banner - University Medical Center Tucson           | 2,81                            |
| AZ        | Tucson           | Carondelet St Joseph's Hospital                     | 3,46                            |
| AZ        | Tucson           | Carondelet St Mary's Hospital                       | 2,81                            |
| AZ        | Tucson           | El Dorado Hospital                                  | 3,46                            |
| AZ        | Tucson           | Northwest Medical Center                            | 3,40                            |
| AZ        | Tucson           | TMC Healthcare                                      | 2,81                            |
| AZ        | Wickenburg       | Wickenburg Community Hospital                       | 2,01                            |
| AZ        | Willcox          | Northern Cochise Community Hospital                 | 10,00                           |
| AZ<br>AZ  | Winslow          | Little Colorado Medical Center                      | 10,00                           |
| $\pi \mu$ | vv IIISIOW       | Yuma Regional Medical Center                        | 10,00                           |

Note: The Herfindahl–Hirschman Index (HHI) is calculated using bed counts for hospitals in the market. The market around each hospital is defined as all hospitals located within a 30-minutes driving time. Hospital bed data are obtained from a range of sources including AHA Annual Survey and Medicare cost reports. We average the hospital-year level HHI across all years from 2007 to 2014 to create a time-invariant HHI.