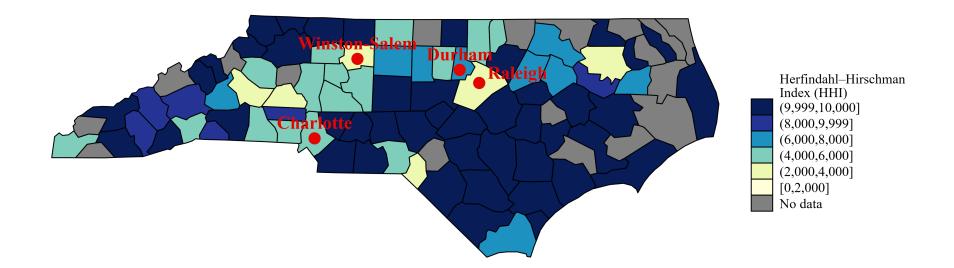

# Time-Invariant Hospital HHI: Mississippi

| State | City            | Hospital Name                                                            | Herfindahl–Hirschman Index (HH |
|-------|-----------------|--------------------------------------------------------------------------|--------------------------------|
| MS    | Aberdeen        | Pioneer Community Hospital                                               | 3,83                           |
| MS    | Ackerman        | Choctaw County Hospital                                                  | 3,97                           |
| MS    | Amory           | Gilmore Memorial Regional Medical Center                                 | 6,06                           |
| MS    | Batesville      | Merit Health Batesville                                                  | 5,79                           |
| MS    | Bay Saint Louis | Hancock Medical Center                                                   | 10,00                          |
| MS    | Bay Springs     | Jasper General Hospital                                                  | 9,48                           |
| MS    | Belzoni         | Humphreys County Memorial Hospital                                       | 10,00                          |
| MS    | Biloxi          | Biloxi Regional Medical Center                                           | 3,58                           |
| MS    | Biloxi          | Gulf Coast Medical Center                                                | 3,94                           |
| MS    | Booneville      | Baptist Memorial Hospital-Booneville                                     | 5,82                           |
| MS    | Brandon         | Crossgates River Oaks Hospital                                           | 2,53                           |
| MS    | Brookhaven      | King's Daughters Medical Center                                          | 6,49                           |
| MS    | Calhoun City    | Calhoun Health Services                                                  | 10,00                          |
| MS    | Canton          | Madison County Medical Center                                            | 3,16                           |
| MS    | Carthage        | Baptist Medical Center Leake                                             | 10,00                          |
| MS    | Centreville     | Field Memorial Community Hospital                                        | 10,00                          |
| MS    | Charleston      | Tallahatchie General Hospital                                            | 10,00                          |
| MS    | Clarksdale      | Merit Health Northwest Mississippi                                       | 7,49                           |
| MS    | Cleveland       | Bolivar Medical Center                                                   | 5,15                           |
| MS    | Collins         | Covington County Hospital                                                | 3,66                           |
| MS    | Columbia        | Marion General Hospital                                                  | 10,00                          |
| MS    | Columbus        | Baptist Memorial Hospital-Golden                                         | 10,00                          |
| MS    | Corinth         | Magnolia Regional Health Center                                          | 6,78                           |
| MS    | De Kalb         | John C. Stennis Memorial Hospital                                        | 10,00                          |
| MS    | Eupora          | North Mississippi Medical Center-Eupora                                  | 4,56                           |
| MS    | Fayette         | Jefferson County Hospital                                                | 5,01                           |
| MS    | Flowood         | Merit Health River Oaks                                                  | 2,53                           |
| MS    | Forest          | Lackey Memorial Hospital                                                 | 6,02                           |
| MS    | Greenville      | Delta Regional Medical Center                                            | 10,00                          |
| MS    | Greenville      | King's Daughters Hospital                                                | 8,05                           |
| MS    | Greenwood       | Greenwood Leflore Hospital                                               | 10,00                          |
| MS    | Grenada         | Grenada Lake Medical Center                                              | 10,00                          |
| MS    | Gulfport        | Garden Park Medical Center                                               | 4,21                           |
| MS    | Gulfport        | Memorial Hospital at Gulfport                                            | 6,22                           |
| MS    | Hattiesburg     | Forrest General Hospital                                                 | 5,86                           |
| MS    | Hattiesburg     | Merit Health Wesley                                                      | 5,86                           |
| MS    | Hazlehurst      | Hardy Wilson Memorial Hospital                                           | 6,49                           |
| MS    | Holly Springs   | Alliance Healthcare System                                               | 8,75                           |
| MS    | Houston         | Trace Regional Hospital                                                  | 10,00                          |
| MS    | Indianola       | South Sunflower County Hospital                                          | 10,00                          |
| MS    | Iuka            | North Mississippi Medical Center-Iuka                                    | 10,00                          |
| MS    | Jackson         |                                                                          | 2,53                           |
|       |                 | Central Mississippi Medical Center<br>Mississippi Baptist Medical Center |                                |
| MS    | Jackson         |                                                                          | 2,54                           |
| MS    | Jackson         | St Dominic-Jackson Memorial Hospital                                     | 2,54                           |
| MS    | Jackson         | University Hospital                                                      | 2,54                           |
| MS    | Kilmichael      | Kilmichael Hospital                                                      | 4,61                           |
| MS    | Kosciusko       | Baptist Medical Center Attala                                            | 10,00                          |
| MS    | Laurel          | South Central Regional Medical Center                                    | 10,00                          |
| MS    | Leakesville     | Greene County Hospital                                                   | 10,00                          |
| MS    | Lexington       | Holmes County Hospital And Clinics                                       | 10,00                          |
| MS    | Louisville      | Winston Medical Center                                                   | 5,89                           |
| MS    | Lucedale        | George County Hospital                                                   | 10,00                          |
| MS    | Macon           | Noxubee General Hospital                                                 | 10,00                          |
| MS    | Magee           | Magee General Hospital                                                   | 3,74                           |
| MS    | Magnolia        | Beacham Memorial Hospital                                                | 5,39                           |
| MS    | Marks           | Quitman County Hospital                                                  | 7,49                           |
| MS    | Mccomb          | Southwest Mississippi Medical Cntr                                       | 4,09                           |
| MS    | Meadville       | Franklin County Memorial Hospital                                        | 10,00                          |
| MS    | Mendenhall      | Simpson General Hospital                                                 | 5,44                           |
| MS    | Meridian        | Anderson Regional Medical Center                                         | 4,79                           |
| MS    | Meridian        | Anderson Regional Medical Center-South Campus                            | 4,79                           |
| MS    | Meridian        | Rush Foundation Hospital                                                 | 4,79                           |
| MS    | Monticello      | Lawrence County Hospital                                                 | 6,70                           |
| MS    | Morton          | Scott Regional Hospital                                                  | 4,64                           |
| MS    | Natchez         | Merit Health Natchez                                                     | 4,88                           |
| MS    | Natchez         | Natchez Community Hospital                                               | 4,88                           |
| MS    | New Albany      | Baptist Memorial Hospital-Union County                                   | 10,00                          |
|       |                 | Newton Regional Hospital                                                 | 6,17                           |