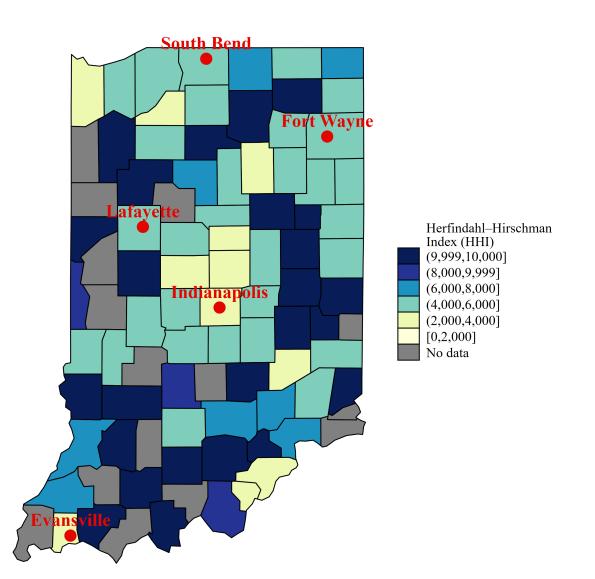

|

Note: The Herfindahl–Hirschman Index (HHI) is calculated using bed counts for hospitals in the market. The market around each hospital is defined as all hospitals located within a 30-minutes driving time. Hospital bed data are obtained from a range of sources including AHA Annual Survey and Medicare cost reports. We average the hospital-year level HHI across all years from 2007 to 2014 to create a time-invariant HHI.

#### Hospital Market Concentration: Indiana

Yale Tobin Center

for Economic Policy



Note: The Herfindahl-Hirschman Index (HHI) is calculated using bed counts for hospitals in the market. The market around each hospital is defined as all hospitals located within a 30-minutes driving time. Hospital bed data are obtained from a range of sources including AHA Annual Survey and Medicare cost reports. We average the hospital-year level HHI across all years from 2007 to 2014 to create a time-invariant HHI. The map presents county-level HHI values, defined as the average (weighted by beds) of the time-invariant HHIs of the hospitals located in each county.

# Time-Invariant Hospital HHI: Indiana

| State    | City                         | Hospital Name                                                       | Herfindahl–Hirschman Index (HHI) |
|----------|-----------------------