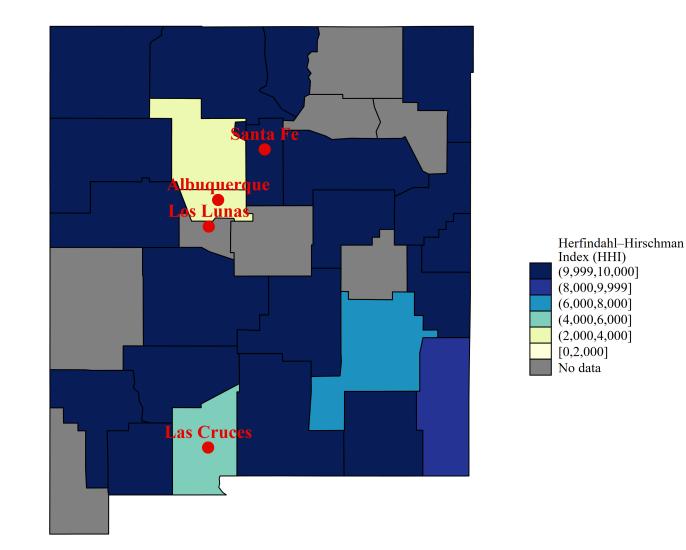

Yale Tobin Center

for Economic Policy

Note: The Herfindahl–Hirschman Index (HHI) is calculated using bed counts for hospitals in the market. The market around each hospital is defined as all hospitals located within a 30-minutes driving time. Hospital bed data are obtained from a range of sources including AHA Annual Survey and Medicare cost reports. We average the hospital-year level HHI across all years from 2007 to 2014 to create a time-invariant HHI. The map presents county-level HHI values, defined as the average (weighted by beds) of the time-invariant HHIs of the hospitals located in each county.