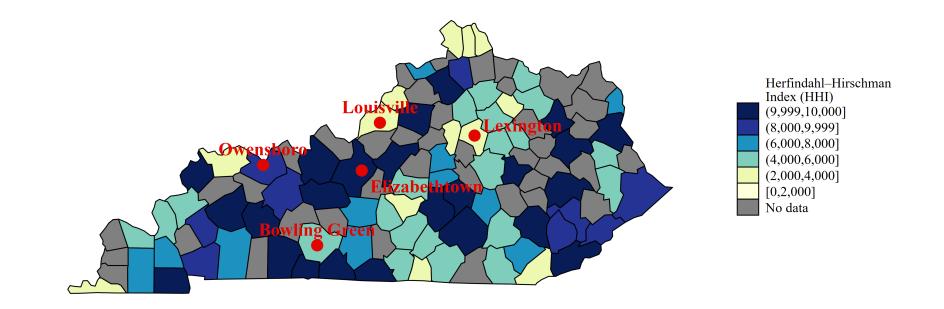

|                  |                             |                                                                       | for Ec            |
|------------------|-----------------------------|-----------------------------------------------------------------------|-------------------|
| $\mathbf{IL}$    | Elk Grove Village           | Alexian Brothers Medical Center                                       | 1,398             |
| $\mathbf{IL}$    | Elmhurst                    | Elmhurst Memorial Hospital                                            | 967               |
| IL               | Eureka                      | Advocate Eureka Hospital                                              | 6,045             |
| IL               | Evanston                    | Evanston Hospital                                                     | 3,879             |
| IL               | Evanston                    | Presence Saint Francis Hospital                                       | 2,437             |
| IL               | Evergreen Park              | Little Company of Mary Hospital                                       | 1,180             |
| IL               | Fairfield                   | Fairfield Memorial Hospital                                           | 10,000            |
| IL<br>IL         | Flora                       | Clay County Hospital                                                  | 10,000            |
| IL<br>IL         | Freeport<br>Galena          | Fhn Memorial Hospital<br>Midwest Medical Center                       | $10,000 \\ 4,697$ |
| IL               | Galesburg                   | Galesburg Cottage Hospital                                            | 5,037             |
| IL               | Galesburg                   | Osf St Mary Medical Center                                            | 5,037             |
| IL               | Geneseo                     | Hammond-Henry Hospital                                                | 5,217             |
| $\mathbf{IL}$    | Geneva                      | Delnor Hospital                                                       | 3,506             |
| $\mathbf{IL}$    | Gibson City                 | Gibson Area Hospital And Health Services                              | 10,000            |
| IL               | Glendale Heights            | Adventist Glenoaks Hospital                                           | 1,737             |
| $^{\mathrm{IL}}$ | Granite City                | Gateway Regional Medical Center                                       | 3,077             |
| IL               | Greenville                  | Greenville Regional Hospital                                          | 5,118             |
| IL               | Harrisburg                  | Harrisburg Medical Center                                             | 6,195             |
| IL<br>IL         | Harvard<br>Harvey           | Mercy Harvard Hospital<br>Ingalls Memorial Hospital                   | 5,803<br>1,566    |
| IL<br>IL         | Havana                      | Mason District Hospital                                               | $1,566 \\ 10,000$ |
| IL               | Hazel Crest                 | Advocate South Suburban Hospital                                      | 1,693             |
| IL               | Herrin                      | Herrin Hospital                                                       | 5,387             |
| $\mathbf{IL}$    | Highland                    | Hshs St Joseph's Hospital                                             | 5,437             |
| $\mathbf{IL}$    | Hillsboro                   | Hillsboro Area Hospital                                               | 5,094             |
| IL               | Hinsdale                    | Adventist Hinsdale Hospital                                           | 1,402             |
| IL               | Hoffman Estates             | St Alexius Medical Center                                             | 1,996             |
| IL               | Hoopeston                   | Carle Hoopeston Regional Health Center                                | 10,000            |
| IL<br>IL         | Hopedale                    | Hopedale Medical Complex                                              | 4,037             |
| IL<br>IL         | Jacksonville<br>Jerseyville | Passavant Area Hospital<br>Jersey Community Hospital                  | $10,000 \\ 5,220$ |
| IL               | Joliet                      | Presence Saint Joseph Medical Center                                  | 3,531             |
| IL               | Kankakee                    | Presence St Mary's Hospital                                           | 5,687             |
| $\mathbf{IL}$    | Kankakee                    | Riverside Medical Center                                              | 5,687             |
| IL               | Kewanee                     | Kewanee Hospital                                                      | 10,000            |
| IL               | La Grange                   | Adventist La Grange Memorial Hospital                                 | 1,634             |
| IL               | Lake Forest                 | Lake Forest Hospital                                                  | 3,819             |
| IL<br>IL         | Lawrenceville               | Lawrence County Memorial Hospital<br>Advocate Condell Medical Center  | 4,810             |
| IL               | Libertyville<br>Lincoln     | Abraham Lincoln Memorial Hospital                                     | $4,509 \\ 6,892$  |
| IL               | Litchfield                  | Hshs St Francis Hospital                                              | 3,443             |
| $\mathbf{IL}$    | Macomb                      | Mcdonough District Hospital                                           | 10,000            |
| IL               | Marion                      | Heartland Regional Medical Center                                     | 5,387             |
| IL               | Maryville                   | Anderson Hospital                                                     | 2,616             |
| IL               | Mattoon                     | Sarah Bush Lincoln Health Center                                      | 10,000            |
| IL<br>IL         | Maywood<br>Mchenry          | Loyola Univ Medical Center<br>Centegra Hospital - Mchenry             | $757 \\ 5,372$    |
| IL               | Mcleansboro                 | Hamilton Memorial Hospital Dist                                       | 5,744             |
| IL               | Melrose Park                | Gottlieb Memorial Hospital                                            | 925               |
| $\mathbf{IL}$    | Melrose Park                | Westlake Hospital                                                     | 896               |
| $\mathbf{IL}$    | Mendota                     | Mendota Community Hospital                                            | 6,012             |
| IL               | Metropolis                  | Massac Memorial Hospital                                              | 4,663             |
| IL               | Monmouth                    | Osf Holy Family Medical Center                                        | 5,037             |
| IL               | Monticello                  | John And Mary Kirby Hospital                                          | 10,000            |
| IL<br>IL         | Morris                      | Morris Hospital And Healthcare Centers                                | 7,304             |
| IL<br>IL         | Morrison<br>Mount Carmel    | Morrison Community Hospital<br>Wabash General Hospital                | $5,181 \\ 6,122$  |
| IL               | Mount Vernon                | Crossroads Community Hospital                                         | 6,347             |
| IL               | Mount Vernon                | Good Samaritan Regional Health Center                                 | 6,190             |
| $\mathbf{IL}$    | Murphysboro                 | St Joseph Memorial Hospital                                           | 10,000            |
| IL               | Naperville                  | Edward Hospital                                                       | 1,786             |
| IL               | Nashville                   | Washington County Hospital                                            | 5,393             |
| IL               | New Lenox                   | Silver Cross Hospital                                                 | 2,162             |
| IL<br>IL         | Normal<br>Oak Forest        | Advocate Bromenn Medical Center<br>Oak Forest Hospital of Cook County | $5,101 \\ 984$    |
| IL<br>IL         | Oak Forest<br>Oak Lawn      | Oak Forest Hospital of Cook County<br>Advocate Christ Medical Center  | $984 \\ 1,742$    |
| IL               | Oak Park                    | Rush Oak Park Hospital                                                | 762               |
| IL               | Oak Park                    | West Suburban Medical Center                                          | 839               |
| IL               | Olney                       | Richland Memorial Hospital                                            | 6,569             |
| IL               | Olympia Fields              | St James Hospitals And Hlth Centers                                   | 2,252             |
| IL               | Ottawa                      | Osf Saint Elizabeth Medical Center                                    | 3,416             |
| IL<br>II         | Palos Heights               | Palos Community Hospital                                              | 1,154             |
| IL               | Pana                        | Pana Community Hospital                                               | 3,600             |
|                  |                             |                                                                       |                   |