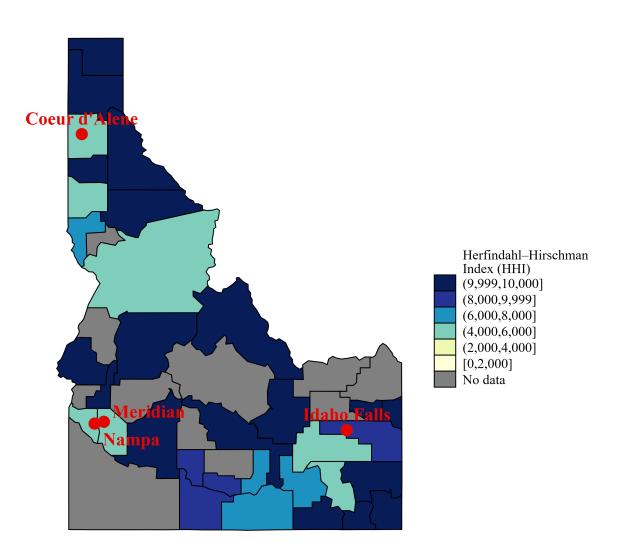

## Hospital Market Concentration: Arizona

Note: The Herfindahl-Hirschman Index (HHI) is calculated using bed counts for hospitals in the market. The market around each hospital is defined as all hospitals located within a 30-minutes driving time. Hospital bed data are obtained from a range of sources including AHA Annual Survey and Medicare cost reports. We average the hospital-year level HHI across all years from 2007 to 2014 to create a time-invariant HHI. The map presents county-level HHI values, defined as the average (weighted by beds) of the time-invariant HHIs of the hospitals located in each county.