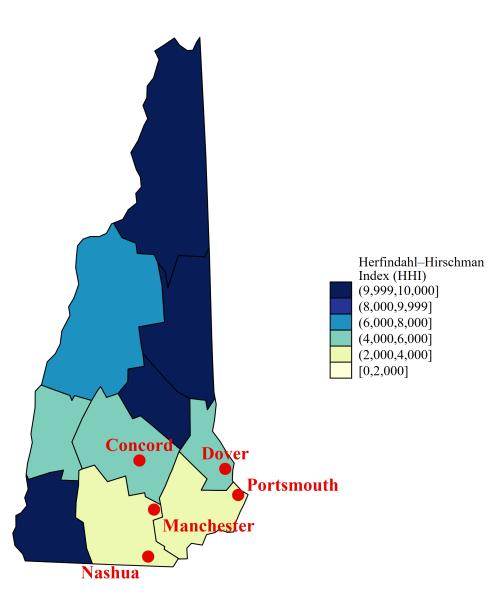

Note: The Herfindahl–Hirschman Index (HHI) is calculated using bed counts for hospitals in the market. The market around each hospital is defined as all hospitals located within a 30-minutes driving time. Hospital bed data are obtained from a range of sources including AHA Annual Survey and Medicare cost reports. We average the hospital-year level HHI across all years from 2007 to 2014 to create a time-invariant HHI.