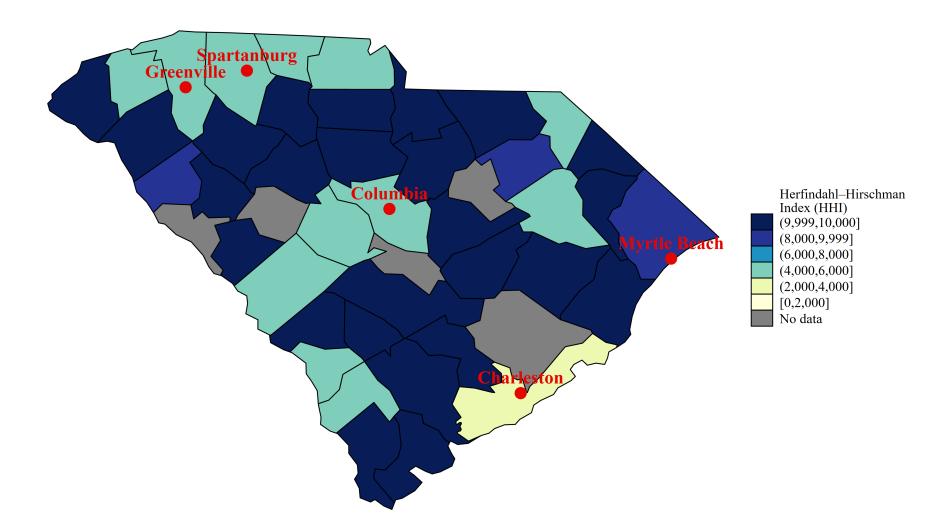

|
| RI    | Warwick          | Kent County Memorial Hospital     | 3,582                            |
| RI    | Westerly         | Westerly Hospital                 | 10,000                           |
| RI    | Woonsocket       | Landmark Medical Center           | 3,535                            |

Note: The Herfindahl–Hirschman Index (HHI) is calculated using bed counts for hospitals in the market. The market around each hospital is defined as all hospitals located within a 30-minutes driving time. Hospital bed data are obtained from a range of sources including AHA Annual Survey and Medicare cost reports. We average the hospital-year level HHI across all years from 2007 to 2014 to create a time-invariant HHI.

#### Hospital Market Concentration: South Carolina



## **Time-Invariant Hospital HHI: South Carolina**

| State                     | City                             | Hospital Name                                                    | Herfindahl–Hirschman Index (HHI) |
|---------------------------|----------------------------------|------------------------------------------------------------------|----------------------------------|
| $\mathbf{SC}$             | Abbeville                        | Abbeville Area Medical Center                                    | 8,681                            |
| $\mathbf{SC}$             | Aiken                            | Aiken Regional Medical Centers                                   | $5,\!496$                        |
| $\mathbf{SC}$             | Anderson                         | Anmed Health