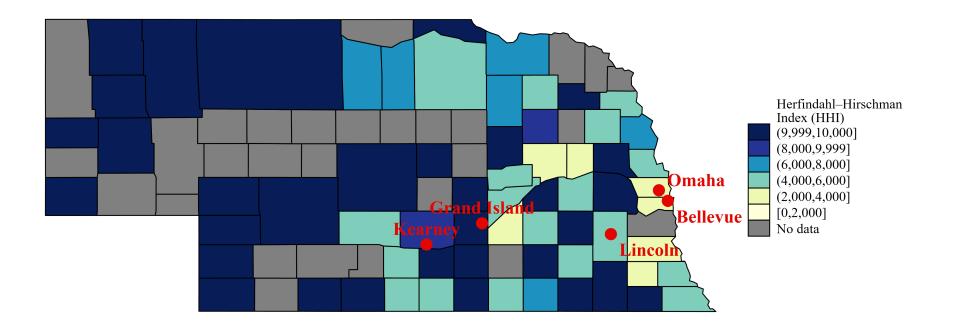

Note: The Herfindahl–Hirschman Index (HHI) is calculated using bed counts for hospitals in the market. The market around each hospital is defined as all hospitals located within a 30-minutes driving time. Hospital bed data are obtained from a range of sources including AHA Annual Survey and Medicare cost reports. We average the hospital-year level HHI across all years from 2007 to 2014 to create a time-invariant HHI.