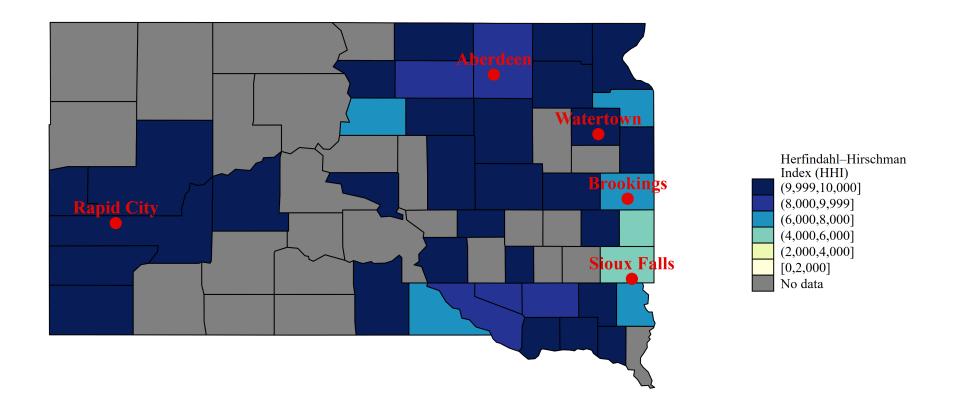

Note: The Herfindahl–Hirschman Index (HHI) is calculated using bed counts for hospitals in the market. The market around each hospital is defined as all hospitals located within a 30-minutes driving time. Hospital bed data are obtained from a range of sources including AHA Annual Survey and Medicare cost reports. We average the hospital-year level HHI across all years from 2007 to 2014 to create a time-invariant HHI.