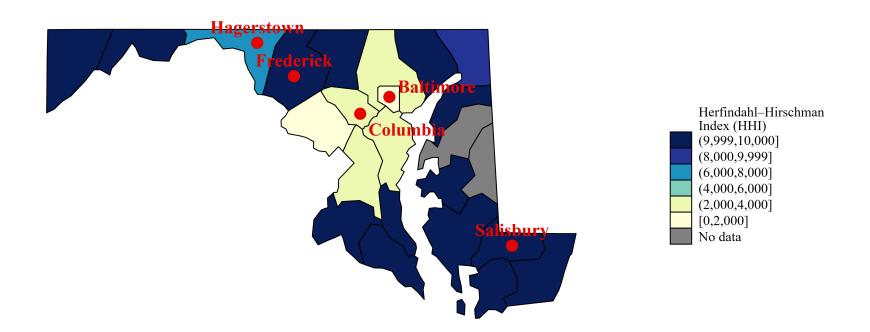

# Time-Invariant Hospital HHI: Iowa

| State    | City           | Hospital Name                                  | Herfindahl–Hirschman Index (HHI) |
|----------|----------------|------------------------------------------------|----------------------------------|
| IA       | Albia          | Monroe County Hospital                         | 10,000                           |
| IA       | Algona         | Kossuth Regional Health Center                 | 5,696                            |
| IA       | Ames           | Mary Greeley Medical Center                    | 4,777                            |
| IA       | Anamosa        | Jones Regional Medical Center                  | 10,000                           |
| IA       | Atlantic       | Cass County Memorial Hospital                  | 10,000                           |
| IA       | Audubon        | Audubon County Memorial Hospital               | 6,200                            |
| IA       | Belmond        | Belmond Medical Center                         | 6,888                            |
| IA       | Bettendorf     | Trinity at Terrace Park                        | 5,165                            |
| IA<br>IA | Bloomfield     | Davis County Hospital<br>Boone County Hospital | 10,000                           |
| IA       | Boone<br>Britt | Hancock County Health System                   | 7,089<br>10,000                  |
| IA       | Carroll        | St Anthony Regional Hospital                   | 5,647                            |
| IA       | Cedar Falls    | Sartori Memorial Hospital                      | 4,710                            |
| IA       | Cedar Rapids   | Mercy Medical Center                           | 5,028                            |
| IA       | Cedar Rapids   | St Luke's Hospital                             | 5,028                            |
| IA       | Centerville    | Mercy Medical Center-Centerville               | 10,000                           |
| IA       | Chariton       | Lucas County Health Center                     | 10,000                           |
| IA       | Charles City   | Floyd County Medical Center                    | 10,000                           |
| IA       | Cherokee       | Cherokee Regional Medical Center               | 10,000                           |
| IA       | Clarinda       | Clarinda Regional Health Center                | 6,315                            |
| IA       | Clarion        | Iowa Specialty Hospital-Clarion                | 6,888                            |
| IA       | Clinton        | Mercy Medical Center-Clinton                   | 5,363                            |
| IA       | Corning        | Alegent Creighton Health Mercy Hospital        | 10,000                           |
| IA       | Corydon        | Wayne County Hospital                          | 5,000                            |
| IA       | Council Bluffs | Alegent Creighton Health Mercy Hospital        | 3,700                            |
| IA       | Council Bluffs | Jennie Edmundson Hospital                      | 3,700                            |
| IA       | Cresco         | Regional Health Services                       | 10,000                           |
| IA       | Creston        | Greater Regional Medical Center                | 5,131                            |
| IA       | Davenport      | Genesis Medical Center-Davenport               | 5,165                            |
| IA       | De Witt        | Genesis Medical Center, Dewitt                 | 5,229                            |
| IA       | Decorah        | Winneshiek Medical Center                      | 5,000                            |
| IA       | Denison        | Crawford County Memorial Hospital              | 10,000                           |
| IA       | Des Moines     | Broadlawns Medical Center                      | 4,411                            |
| IA       | Des Moines     | Iowa Lutheran Hospital                         | 4,411                            |
| IA       | Des Moines     | Iowa Methodist Medical Center                  | 4,411                            |
| IA       | Des Moines     | Mercy Capitol                                  | 4,411                            |
| IA       | Des Moines     | Mercy Medical Center-Des Moines                | 4,411                            |
| IA       | Dubuque        | Finley Hospital                                | 4,697                            |
| IA       | Dubuque        | Mercy Medical Center-Dubuque                   | 3,363                            |
| IA       | Dyersville     | Mercy Medical Center-Dyersville                | 5,008                            |
| IA       | Elkader        | Central Community Hospital                     | 10,000                           |
| IA       | Emmetsburg     | Palo Alto County Health System                 | 10,000                           |
| IA       | Estherville    | Avera Holy Family Health                       | 6,265                            |
| IA       | Fairfield      | Jefferson County Health Center                 | 4,312                            |
| IA       | Fort Dodge     | Trinity Regional Medical Center                | 8,585                            |
| IA       | Fort Madison   | Fort Madison Community Hospital                | 5,181                            |
| IA       | Greenfield     | Adair County Memorial Hospital                 | 5,131                            |
| IA       | Grinnell       | Grinnell Regional Medical Center               | 10,000                           |
| IA       | Grundy Center  | Grundy County Memorial Hospital                | 10,000                           |
| IA       | Guthrie Center | Guthrie County Hospital                        | 10,000                           |
| IA       | Guttenberg     | Guttenberg Municipal Hospital                  | 10,000                           |
| IA       | Hamburg        | George C. Grape Community Hospital             | 5,133                            |
| IA       | Hampton        | Franklin General Hospital                      | 10,000                           |
| IA       | Harlan         | Myrtue Medical Center                          | 10,000                           |
| IA       | Hawarden       | Hawarden Community Hospital                    | 7,222                            |
| IA       | Humboldt       | Humboldt County Memorial Hospital              | 10,000                           |
| IA       | Ida Grove      | Horn Memorial Hospital                         | 10,000                           |
| IA       | Independence   | Buchanan County Health Center                  | 3,824                            |
| IA       | Iowa City      | Mercy Iowa City                                | 6,184                            |
| IA       | Iowa City      | Univ of Iowa Hospitals And Clinics             | 6,184                            |
| IA       | Iowa Falls     | Ellsworth Municipal Hospital                   | 10,000                           |
| IA       | Jefferson      | Greene County Medical Center                   | 10,000                           |
| IA       | Keokuk         | Keokuk Area Hospital                           | 5,181                            |
| IA       | Keosauqua      | Van Buren County Hospital                      | 7,500                            |
| IA       | Knoxville      | Knoxville Hospital And Clinics                 | 6,780                            |
| IA       | Lake City      | Stewart Memorial Community Hospital            | 10,000                           |
| IA       | Le Mars        | Floyd Valley Hospital                          | 6,884                            |
| IA       | Leon           | Decatur County Hospital                        | 5,18                             |
|          |                |                                                |                                  |