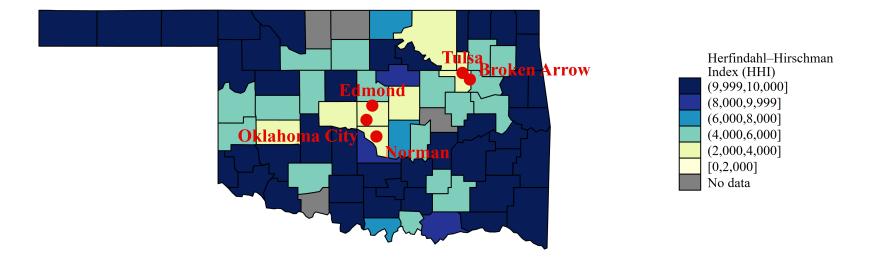

# Time-Invariant Hospital HHI: Nebraska

| State    | City                    | Hospital Name                                                         | Herfindahl–Hirschman Index (HH |
|----------|-------------------------|-----------------------------------------------------------------------|--------------------------------|
| NE       | Ainsworth               | Brown County Hospital                                                 | 6,02                           |
| NE       | Albion                  | Boone County Health Center                                            | 10,00                          |
| NE       | Alliance                | Box Butte General Hospital                                            | 10,00                          |
| NE       | Alma                    | Harlan County Health System                                           | 5,33                           |
| NE       | Atkinson                | West Holt Memorial Hospital                                           | 5,17                           |
| NE       | Auburn                  | Nemaha County Hospital                                                | 4,85                           |
| NE<br>NE | Aurora<br>Bassett       | Memorial Community Health                                             | 3,08<br>6,02                   |
| NE       | Beatrice                | Rock County Hospital<br>Beatrice Community Hospital And Health Center | 10,00                          |
| NE       | Bellevue                | Bellevue Medical Center                                               | 3,20                           |
| NE       | Benkelman               | Dundy County Hospital                                                 | 10,00                          |
| NE       | Blair                   | Mem Community Hospital And Hlth Syst                                  | 5,18                           |
| NE       | Bridgeport              | Morrill County Community Hospital                                     | 10,00                          |
| NE       | Broken Bow              | Jennie M. Melham Memorial Medical Center                              | 10,00                          |
| NE       | Callaway                | Callaway District Hospital                                            | 10,00                          |
| NE       | Cambridge               | Tri Valley Health System                                              | 10,00                          |
| NE       | Central City            | Litzenberg Memorial County Hospital                                   | 5,2                            |
| NE       | Chadron                 | Chadron Community Hospital                                            | 10,00                          |
| NE       | Columbus                | Columbus Community Hospital                                           | 3,75                           |
| NE       | Cozad                   | Cozad Community Hospital                                              | 3,60                           |
| NE       | Creighton               | Avera Creighton Hospital                                              | 7,0                            |
| NE       | Crete                   | Crete Area Medical Center                                             | $5,9^{4}$                      |
| NE       | David City              | Butler County Health Care Center                                      | 5,02                           |
| NE       | Fairbury                | Jefferson Community Health Center                                     | 10,00                          |
| NE       | Falls City              | Community Medical Center                                              | 5,0                            |
| NE       | Franklin                | Franklin County Memorial Hospital                                     | 5,3                            |
| NE       | Fremont<br>Friend       | Fremont Area Medical Center                                           | 10,00                          |
| NE<br>NE | Friend<br>Geneva        | Warren Memorial Hospital                                              | 5,9                            |
| NE       | Genoa                   | Fillmore County Hospital<br>Genoa Community Hospital                  | 10,0<br>5,0                    |
| NE       | Gordon                  | Gordon Memorial Hospital                                              | 5,0<br>10,0                    |
| NE       | Gothenburg              | Gothenburg Memorial Hospital                                          | 5,5                            |
| NE       | Grand Island            | CHI Health Saint Francis                                              | 10,0                           |
| NE       | Grant                   | Perkins County Health Services                                        | 10,00                          |
| NE       | Hastings                | Mary Lanning Healthcare                                               | 10,00                          |
| NE       | Hebron                  | Thayer County Health Services                                         | 6,44                           |
| NE       | Henderson               | Henderson Health Care Services                                        | 4,00                           |
| NE       | Holdrege                | Phelps Memorial Health Center                                         | 5,08                           |
| NE       | Imperial                | Chase County Community Hospital                                       | 10,0                           |
| NE       | Kearney                 | CHI Health Good Samaritan                                             | 9,60                           |
| NE       | Kearney                 | Kearney Regional Medical Center                                       | 7,3                            |
| NE       | Kimball                 | Kimball Health Services                                               | 10,0                           |
| NE       | Lexington               | Lexington Regional Health Center                                      | 5,03                           |
| NE       | Lincoln                 | Bryan Medical Center                                                  | 5,1                            |
| NE       | Lincoln                 | CHI Health St Elizabeth                                               | 5,1                            |
| NE       | Lynch                   | Niobrara Valley Hospital                                              | 10,0                           |
| NE       | Mccook                  | Community Hospital                                                    | 10,0                           |
| NE       | Minden<br>Naharaha Cita | Kearney County Health Services                                        | 10,0                           |
| NE<br>NE | Nebraska City           | CHI Health St Mary'S                                                  | 3,4                            |
| NE       | Neligh<br>Norfolk       | Antelope Memorial Hospital<br>Faith Regional Health Services          | 6,3<br>8 7                     |
| NE       | North Platte            | Great Plains Health                                                   | 8,7<br>10,0                    |
| NE       | O'Neill                 | Avera St Anthony's Hospital                                           | 5,1                            |
| NE       | Oakland                 | Oakland Mercy Hospital                                                | 7,2                            |
| NE       | Ogallala                | Ogallala Community Hospital                                           | 10,0                           |
| NE       | Omaha                   | Alegent Creighton Health Bergan Mercy Medical Center                  | 3,2                            |
| NE       | Omaha                   | Alegent Creighton Health Immanuel Medical Center                      | 3,0                            |
| NE       | Omaha                   | Alegent Creighton Health Lakeside Hospital                            | 3,2                            |
| NE       | Omaha                   | Alegent Creighton Health-Creighton University Medical Center          | 3,2                            |
| NE       | Omaha                   | Nebraska Medical Center                                               | 3,1                            |
| NE       | Omaha                   | Nebraska Methodist Hospital                                           | 3,1                            |
| NE       | Ord                     | Valley County Health System                                           | 10,0                           |
| NE       | Osceola                 | Annie Jeffrey Memorial County Center                                  | 10,0                           |
| NE       | Osmond                  | Osmond General Hospital                                               | 5,4                            |
| NE       | Papillion               | Alegent Creighton Health Midlands Hospital                            | 2,8                            |
| NE       | Pawnee City             | Pawnee County Memorial Hospital                                       | 10,0                           |
| NE       | Pender                  | Pender Community Hospital                                             | 5,1                            |
| NE       |                         | Alegent Creighton Health Plainview Hospital                           | 4,6                            |

|    |             |                                                      | Yale Tobin Center<br>for Economic Policy |
|----|-------------|------------------------------------------------------|------------------------------------------|
| NE | Red Cloud   | Webster County Community Hospital                    | 10,000                                   |
| NE | Saint Paul  | Howard County Community Hospital                     | 10,000                                   |
| NE | Schuyler    | Alegent Creighton Health-Memorial Hospital, Schuyler | 3,835                                    |
| NE | Scottsbluff | Regional West Medical Center                         | 10,000                                   |
| NE | Seward      | Memorial Health Care Systems                         | 10,000                                   |
| NE | Superior    | Brodstone Memorial Hospital                          | 5,296                                    |
| NE | Syracuse    | Community Memorial Hospital                          | 3,602                                    |
| NE | Tecumseh    | Johnson County Hospital                              | 2,758                                    |
| NE | Tilden      | Tilden Community Hospital                            | 6,730                                    |
| NE | Valentine   | Cherry County Hospital                               | 10,000                                   |
| NE | Wahoo       | Saunders Medical Center                              | 10,000                                   |
| NE | Wayne       | Providence Medical Center                            | 10,000                                   |
| NE | West Point  | St Francis Memorial Hospital                         | 5,048                                    |
| NE | York        | York General Hospital                                | 4,068                                    |