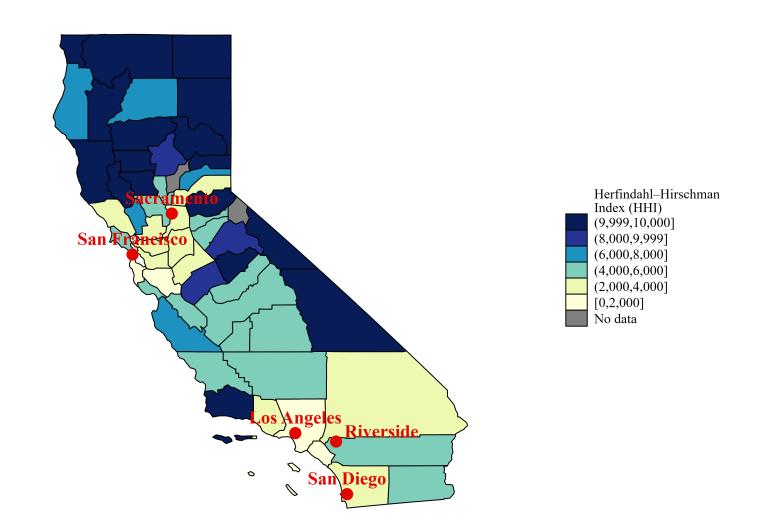

#### Hospital Market Concentration: California

Yale Tobin Center

for Economic Policy

Note: The Herfindahl-Hirschman Index (HHI) is calculated using bed counts for hospitals in the market. The market around each hospital is defined as all hospitals located within a 30-minutes driving time. Hospital bed data are obtained from a range of sources including AHA Annual Survey and Medicare cost reports. We average the hospital-year level HHI across all years from 2007 to 2014 to create a time-invariant HHI. The map presents county-level HHI values, defined as the average (weighted by beds) of the time-invariant HHIs of the hospitals located in each county.

# Time-Invariant Hospital HHI: California

| State    | City                    | Hospital Name                                           | Herfindahl–Hirschman Index (HHI) |
|----------|-------------------------|---------------------------------------------------------|----------------------------------|
| CA       | Alameda                 | Alameda Hospital                                        | 3,133                            |
| CA       | Alhambra                | Alhambra Hospital Medical Center                        | 642                              |
| CA       | Alturas                 | Modoc Medical Center                                    | 10,000                           |
| CA       | Anaheim                 | Ahmc Anaheim Regional Medical Center                    | 1,248                            |
| CA       | Anaheim                 | Anaheim General Hospital                                | 1,075                            |
| CA       | Anaheim                 | Anaheim Medical Center                                  | 985                              |
| CA       | Anaheim                 | West Anaheim Medical Center                             | 1,029                            |
| CA       | Anaheim                 | Western Medical Center Anaheim                          | 1,075                            |
| CA       | Antioch                 | Antioch Medical Center                                  | 3,389                            |
| CA<br>CA | Antioch<br>Apple Valley | Sutter Delta Medical Center<br>St Joseph Health St Mary | 2,680<br>3,721                   |
| CA       | Arcadia                 | Methodist Hospital of Southern Ca                       | 1,036                            |
| CA       | Arcata                  | Mad River Community Hospital                            | 5,936                            |
| CA       | Arroyo Grande           | Arroyo Grande Community Hospital                        | 6,076                            |
| CA       | Auburn                  | Sutter Auburn Faith Hospital                            | 5,328                            |
| CA       | Avalon                  | Catalina Island Medical Center                          | 10,000                           |
| CA       | Bakersfield             | Bakersfield Memorial Hospital                           | 4,352                            |
| CA       | Bakersfield             | Kern Medical Center                                     | 4,352                            |
| CA       | Bakersfield             | Mercy Hospital                                          | 4,352                            |
| CA       | Bakersfield             | San Joaquin Community Hospital                          | 4,352                            |
| CA       | Baldwin Park            | Baldwin Park Medical Center                             | 860                              |
| CA       | Banning                 | San Gorgonio Memorial Hospital                          | 2,867                            |
| CA       | Barstow                 | Barstow Community Hospital                              | 10,000                           |
| CA       | Bellflower              | Bellflower Medical Center                               | 681                              |
| CA       | Berkeley                | Alta Bates Summit Medical Center                        | 2,284                            |
| CA       | Big Bear Lake           | Bear Valley Community Hospital                          | 10,000                           |
| CA       | Bishop                  | Northern Inyo Hospital                                  | 10,000                           |
| CA       | Blythe                  | Palo Verde Hospital                                     | 10,000                           |
| ĊA       | Brawley                 | Pioneers Memorial Healthcare Dist                       | 5,221                            |
| CA       | Burbank                 | Providence Saint Joseph Center                          | 653                              |
| CA       | Burlingame              | Mills-Peninsula Health Services                         | 1,723                            |
| CA       | Camarillo               | St John's Pleasant Valley Hospital                      | 2,765                            |
| CA       | Carmichael              | Mercy San Juan Medical Center                           | 2,667                            |
| CA       | Castro Valley           | Eden Medical Center                                     | 2,546                            |
| CA       | Cedarville              | Surprise Valley Healthcare                              | 10,000                           |
| CA       | Chester                 | Seneca Healthcare District                              | 10,000                           |
| CA       | Chico                   | Enloe Medical Center                                    | 10,000                           |
| CA       | Chino                   | Chino Valley Medical Center                             | 1,751                            |
| CA       | Chowchilla              | Chowchilla Dist Memorial Hospital                       | 5,430                            |
| CA       | Chula Vista             | Scripps Memorial Hospital                               | 2,678                            |
| CA       | Chula Vista             | Sharp Chula Vista Medical Center                        | 2,850                            |
| CA       | Clearlake               | Redbud Community Hospital                               | 10,000                           |
| CA       | Clovis                  | Clovis Community Medical Center                         | 4,975                            |
| CA       | Coalinga                | Coalinga Regional Medical Center                        | 10,000                           |
| CA       | Colton                  | Arrowhead Regional Medical Center                       | 1,239                            |
| CA       | Colusa                  | Colusa Regional Medical Center                          | 10,000                           |
| CA       | Concord                 | John Muir Medical Center                                | 2,328                            |
| CA       | Corcoran                | Corcoran District Hospital                              | 6,528                            |
| CA       | Corona                  | Corona Regional Medical Center                          | 1,965                            |
| CA       | Coronado                | Sharp Coronado Hospital                                 | 2,649                            |
| CA       | Covina                  | Citrus Valley Medical Center                            | 1,365                            |
| CA       | Crescent City           | Sutter Coast Hospital                                   | 10,000                           |
| CA       | Culver City             | Brotman Medical Center                                  | 792                              |
| CA       | Daly City               | Seton Medical Center                                    | 2,189                            |
| CA       | Davis                   | Sutter Davis Hospital                                   | 3,948                            |
| CA       | Delano                  | Delano Regional Medical Center                          | 10,000                           |
| CA       | Downey                  | Downey Regional Medical Center                          | 783                              |
| CA       | Downey<br>El Contro     | Downey Regional Medical Center                          | 682                              |
| CA       | El Centro               | El Centro Regional Medical Center                       | 5,221                            |
| CA       | Encinitas               | Scripps Memorial Hospital-Encinitas                     | 2,427                            |
| CA       | Encino                  | Encino Hospital Medical Center                          | 894                              |
| CA       | Escondido               | Palomar Medical Center                                  | 5,340                            |
| CA       | Eureka                  | General Hospital                                        | 5,936                            |
| CA       | Eureka                  | Saint Joseph Hospital                                   | 5,936                            |
| CA       | Fairfield               | Northbay Medical Center                                 | 3,991                            |
| 1 ' /    | Fall River Mills        | Mayers Memorial Hospital Dist                           | 10,000                           |
| CA<br>CA | Fallbrook               | Fallbrook Hospital                                      | 5,269                            |