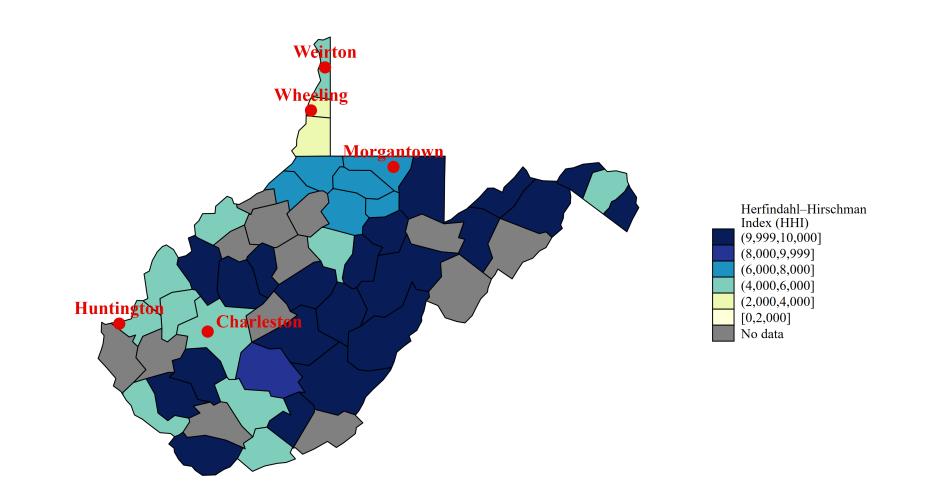

Note: The Herfindahl–Hirschman Index (HHI) is calculated using bed counts for hospitals in the market. The market around each hospital is defined as all hospitals located within a 30-minutes driving time. Hospital bed data are obtained from a range of sources including AHA Annual Survey and Medicare cost reports. We average the hospital-year level HHI across all years from 2007 to 2014 to create a time-invariant HHI.