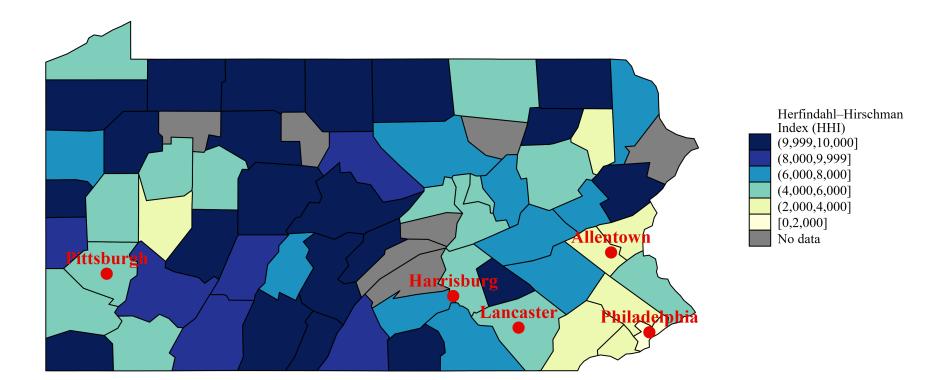

ical Center                                 | 10,000                           |
| OR    | Tillamook     | Tillamook County General Hospital                           | 10,000                           |
| OR    | Tualatin      | Legacy Meridian Park Hospital                               | 2,565                            |

Note: The Herfindahl–Hirschman Index (HHI) is calculated using bed counts for hospitals in the market. The market around each hospital is defined as all hospitals located within a 30-minutes driving time. Hospital bed data are obtained from a range of sources including AHA Annual Survey and Medicare cost reports. We average the hospital-year level HHI across all years from 2007 to 2014 to create a time-invariant HHI.

#### Hospital Market Concentration: Pennsylvania



# Time-Invariant Hospital HHI: Pennsylvania

| PA       Akington       Abington Memorial Hospital         PA       Alkutown       Lehigh Valley Hospital         PA       Alkutown       Sacred Heart Hospital         PA       Alkutown       Sacred Heart Hospital         PA       Alkutown       Sacred Heart Hospital         PA       Alkoona       Bob Secours Hospital Campus         PA       Atoona       Bob Secours Hospital Campus         PA       Atoona       Bob Secours Hospital Center         PA       Beavick       Berwick Hospital Center         PA       Bethehem       Studity Hospital         PA       Brokoville       Beookville         PA       Butoford       Brokoford         PA       Butoford       Brokoford         PA       Butoford       Hospital         PA       Butoford       Ho