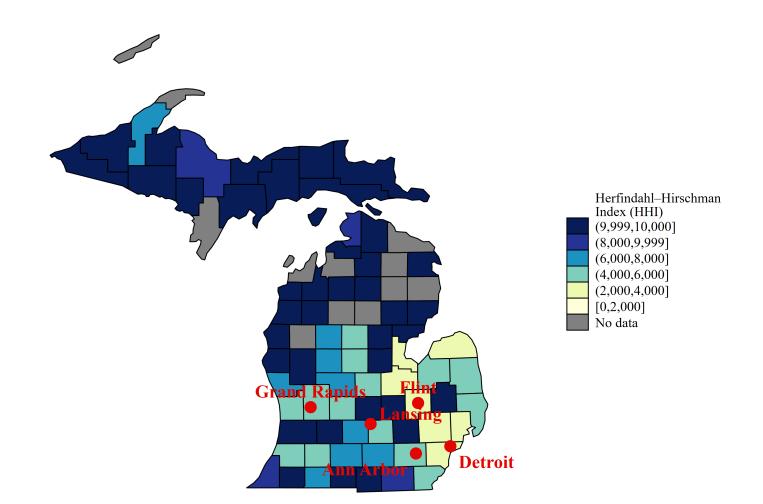

# Time-Invariant Hospital HHI: Kansas

| State            | City                 | Hospital Name                                                  | Herfindahl–Hirschman Index (HH |
|------------------|----------------------|----------------------------------------------------------------|--------------------------------|
| $_{\mathrm{KS}}$ | Abilene              | Memorial Health System                                         | 5,38                           |
| $\mathbf{KS}$    | Andover              | Kansas Medical Center                                          | 4,40                           |
| KS               | Anthony              | Anthony Medical Center                                         | 5,00                           |
| KS               | Arkansas City        | South Central Kansas Medical Center                            | 5,14                           |
| KS               | Ashland              | Ashland Health Center                                          | 10,00                          |
| KS               | Atchison             | Atchison Hospital                                              | 10,00                          |
| KS<br>KS         | Atwood<br>Belleville | Rawlins County Health Center                                   | 10,00                          |
| KS               | Beloit               | Republic County Hospital<br>Mitchell County Hospital Hlth Syst | 4,32<br>10,00                  |
| KS               | Burlington           | Coffey County Hospital                                         | 10,00                          |
| KS               | Caldwell             | Sumner County Hospital District 1                              | 10,00                          |
| KS               | Chanute              | Neosho Memorial Regional Medical Center                        | 6,25                           |
| KS               | Clay Center          | Clay County Medical Center                                     | 10,00                          |
| KS               | Coffeyville          | Coffeyville Regional Medical Center                            | 10,00                          |
| KS               | Colby                | Citizens Medical Center                                        | 5,11                           |
| KS               | Coldwater            | Comanche County Hospital                                       | 10,00                          |
| $\mathbf{KS}$    | Columbus             | Mercy Hospital Columbus                                        | 5,20                           |
| $\mathbf{KS}$    | Concordia            | Cloud County Health Center                                     | 5,93                           |
| $\mathbf{KS}$    | Council Grove        | Morris County Hospital                                         | 10,00                          |
| $\mathbf{KS}$    | Dighton              | Lane County Hospital                                           | 6,33                           |
| $\mathbf{KS}$    | Dodge City           | Western Plains Medical Complex                                 | 10,00                          |
| $\mathbf{KS}$    | El Dorado            | Susan B. Allen Memorial Hospital                               | 5,12                           |
| $\mathbf{KS}$    | Elkhart              | Morton County Health System                                    | 10,00                          |
| KS               | Ellinwood            | Ellinwood District Hospital                                    | 4,63                           |
| $\mathbf{KS}$    | Ellsworth            | Ellsworth County Medical Center                                | 10,00                          |
| $\mathbf{KS}$    | Emporia              | Newman Regional Health                                         | 10,00                          |
| $_{\rm KS}$      | Eureka               | Greenwood County Hospital                                      | 10,00                          |
| $_{\rm KS}$      | Fort Scott           | Mercy Health Center-Fort Scott                                 | 10,00                          |
| KS               | Fredonia             | Fredonia Regional Hospital                                     | 5,66                           |
| KS               | Garden City          | St Catherine Hospital                                          | 10,00                          |
| KS               | Garnett              | Anderson County Hospital                                       | 10,00                          |
| KS               | Girard               | Girard Medical Center                                          | 10,00                          |
| KS               | Goodland             | Goodland Regional Medical Center                               | 10,00                          |
| KS               | Great Bend           | Central Kansas Medical Center                                  | 4,05                           |
| KS               | Greensburg           | Kiowa County Memorial Hospital                                 | 10,00                          |
| KS               | Hanover              | Hanover Hospital                                               | 3,33                           |
| KS               | Harper               | Harper Hospital District Five                                  | 5,00                           |
| KS               | Hays                 | Hays Medical Center                                            | 6,42                           |
| KS               | Herington            | Herington Municipal Hospital                                   | 10,00                          |
| KS               | Hiawatha             | Hiawatha Community Hospital                                    | 2,50                           |
| KS<br>KS         | Hill City            | Graham County Hospital                                         | 6,00<br>6 07                   |
| KS               | Hillsboro            | Hillsboro Community Hospital                                   | 6,07                           |
| KS               | Hoisington<br>Holton | Clara Barton Hospital<br>Holton Community Hospital             | 8,47                           |
| KS               | Horton               | Horton Community Hospital                                      | 5,61<br>3,62                   |
| KS               | Hoxie                | Sheridan County Health Complex                                 | 10,00                          |
| KS               | Hugoton              | Stevens County Hospital                                        | 10,00                          |
| KS               | Hutchinson           | Hutchinson Hospital Corporation                                | 10,00                          |
| KS               | Independence         | Mercy Hospital - Independence                                  | 5,92                           |
| KS               | Iola                 | Allen County Hospital                                          | 5,00                           |
| KS               | Jetmore              | Hodgeman County Health Center                                  | 10,00                          |
| KS               | Johnson              | Stanton County Hith Care Facil                                 | 5,13                           |
| KS               | Junction City        | Geary Community Hospital                                       | 5,38                           |
| $_{\rm KS}$      | Kansas City          | Providence Medical Center                                      | 1,47                           |
| $_{\rm KS}$      | Kansas City          | The University of Kansas Hospital                              | 1,38                           |
| $_{\rm KS}$      | Kingman              | Kingman Community Hospital                                     | 10,00                          |
| $_{\rm KS}$      | Kinsley              | Edwards County Hospital                                        | 10,00                          |
| $_{\rm KS}$      | Kiowa                | Kiowa District Hospital And Manor                              | 10,00                          |
| $\mathbf{KS}$    | La Crosse            | Rush County Memorial Hospital                                  | 10,00                          |
| $\mathbf{KS}$    | Lakin                | Kearny County Hospital                                         | 10,00                          |
| $\mathbf{KS}$    | Larned               | Pawnee Valley Community Hospital                               | 10,00                          |
| $\mathbf{KS}$    | Lawrence             | Lawrence Memorial Hospital                                     | 10,00                          |
| $\mathbf{KS}$    | Leavenworth          | Cushing Memorial Hospital                                      | 5,07                           |
| $\mathbf{KS}$    | Leavenworth          | Saint John Hospital                                            | 7,20                           |
| $\mathbf{KS}$    | Leawood              | Doctor's Hospital                                              | 1,71                           |
| $\mathbf{KS}$    | Leoti                | Wichita County Health Center                                   | 5,10                           |
| $\mathbf{KS}$    | Liberal              | Southwest Medical Center                                       | 10,00                          |
| $\mathbf{KS}$    | Lincoln              | Lincoln County Hospital                                        | 10,00                          |