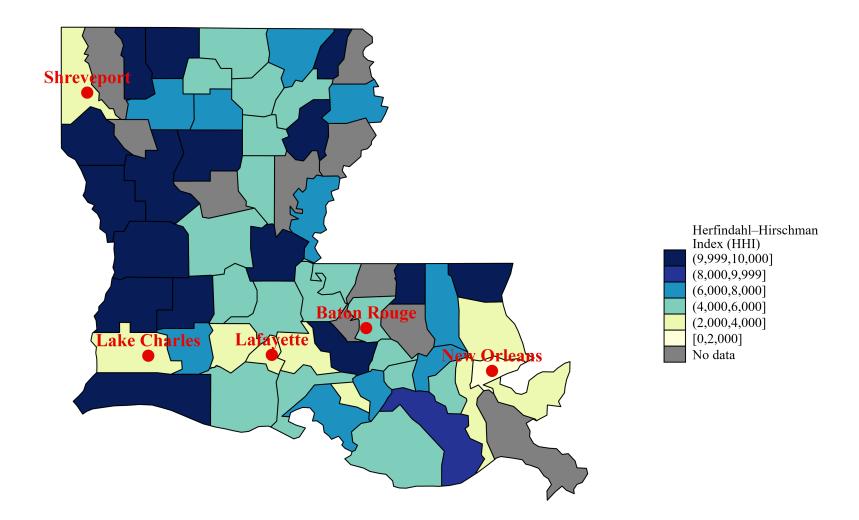

#### Hospital Market Concentration: Indiana

Yale Tobin Center

for Economic Policy

Note: The Herfindahl-Hirschman Index (HHI) is calculated using bed counts for hospitals in the market. The market around each hospital is defined as all hospitals located within a 30-minutes driving time. Hospital bed data are obtained from a range of sources including AHA Annual Survey and Medicare cost reports. We average the hospital-year level HHI across all years from 2007 to 2014 to create a time-invariant HHI. The map presents county-level HHI values, defined as the average (weighted by beds) of the time-invariant HHIs of the hospitals located in each county.