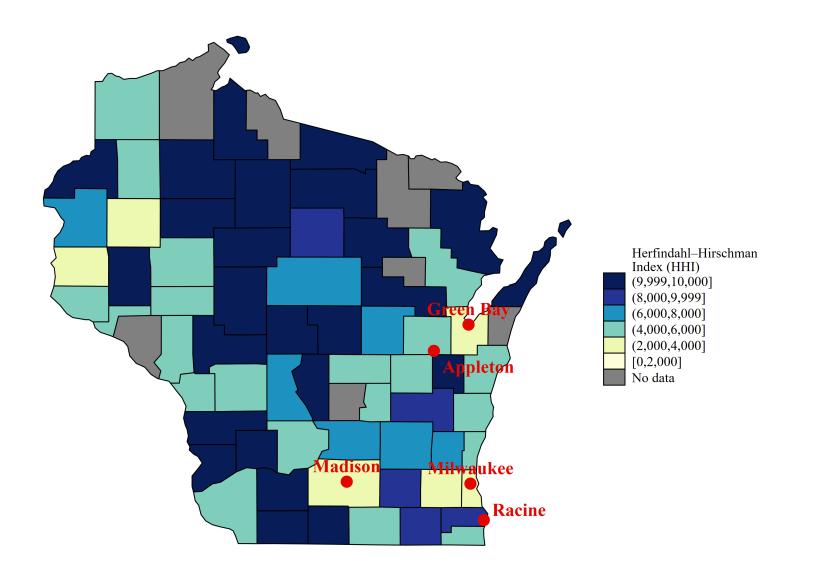

# Herfindahl–Hirschman Index (HHI) (9,999,10,000] (8,000,9,999] (6,000,8,000] (4,000,6,000] (2,000,4,000][0,2,000] No data

Hospital Market Concentration: United States

Note: The Herfindahl-Hirschman Index (HHI) is calculated using bed counts for hospitals in the market. The market around each hospital is defined as all hospitals located within a 30-minutes driving time. Hospital bed data are obtained from a range of sources including AHA Annual Survey and Medicare cost reports. We average the hospital-year level HHI across all years from 2007 to 2014 to create a time-invariant HHI. The map presents county-level HHI values, defined as the average (weighted by beds) of the time-invariant HHIs of the hospitals located in each county.