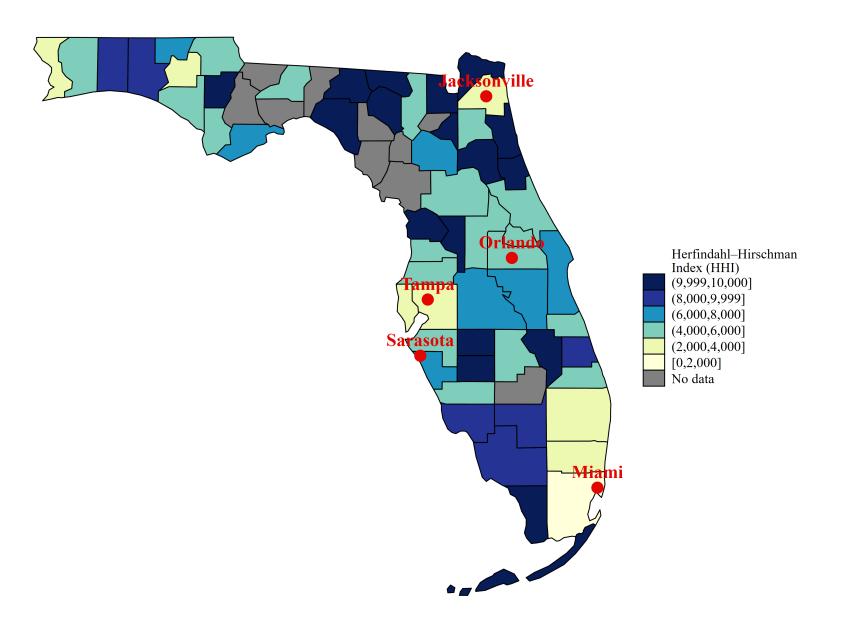

# Time-Invariant Hospital HHI: Colorado

| State | City              | Hospital Name                             | Herfindahl–Hirschman Index (HH |
|-------|-------------------|-------------------------------------------|--------------------------------|
| СО    | Alamosa           | San Luis Valley Health                    | 6,92                           |
| CO    | Aspen             | Aspen Valley Hospital District            | 10,00                          |
| CO    | Aurora            | Medical Center of Aurora                  | 3,54                           |
| CO    | Aurora            | University of Colorado Hospital           | 3,65                           |
| CO    | Boulder           | Boulder Community Health                  | 2,59                           |
| CO    | Brighton          | Platte Valley Medical Center              | 4,12                           |
| CO    | Brush             | East Morgan County Hospital               | 6,25                           |
| CO    | Burlington        | Kit Carson County Health Service District | 10,00                          |
| CO    | Canon City        | St Thomas More Hospital                   | 10,00                          |
| CO    | Castle Rock       | Castle Rock Adventist Hospital            | 5,17                           |
| CO    | Cheyenne Wells    | Keefe Memorial Hospital                   | 10,00                          |
| CO    | Colorado Springs  | Memorial Health System                    | 5,05                           |
| CO    | Colorado Springs  | Penrose-St Francis Health Services        | 5,05                           |
| CO    | Cortez            | Southwest Memorial Hospital               | 10,00                          |
| CO    | Craig             | Memorial Hospital                         | 10,00                          |
| CO    | Del Norte         | Rio Grande Hospital                       | 10,00                          |
| CO    | Delta             | Delta County Memorial Hospital            | 10,00                          |
| CO    | Denver            | Denver Health                             | 2,41                           |
| CO    | Denver            | Exempla Saint Joseph Hospital             | 2,36                           |
| CO    | Denver            | Porter Adventist Hospital                 | 2,21                           |
| CO    | Denver            | Presbyterian-St Luke's Medical Center     | 2,36                           |
| CO    | Denver            | Rose Medical Center                       | 2,41                           |
| CO    | Durango           | Mercy Regional Medical Center             | 10,00                          |
| CO    | Englewood         | Swedish Medical Center                    | 2,30                           |
| CO    | Estes Park        | Estes Park Medical Center                 | 10,00                          |
| CO    | Fort Collins      | Poudre Valley Hospital                    | 6,36                           |
| CO    | Fort Morgan       | Colorado Plains Medical Center            | 6,25                           |
| CO    | Frisco            | St Anthony Summit Medical Center          | 10,00                          |
| CO    | Fruita            | Family Health West                        | 4,88                           |
| CO    | Glenwood Springs  | Valley View Hospital                      | 10,00                          |
| CO    | Grand Junction    | Community Hospital                        | 4,88                           |
| CO    | Grand Junction    | St Mary's Hospital And Medical Center     | 4,88                           |
| CO    | Greeley           | North Colorado Medical Center             | 5,43                           |
| CO    | Gunnison          | Gunnison Valley Hospital                  | 10,00                          |
| CO    | Holyoke           | Melissa Memorial Hospital                 | 10,00                          |
| CO    | Hugo              | Lincoln Community Hospital                | 10,00                          |
| CO    | Julesburg         | Sedgwick County Health Center             | 10,00                          |
| co    | Kremmling         | Kremmling Memorial Hospital               | 10,00                          |
| co    | La Jara           | Conejos County Hospital                   | 6,92                           |
| co    | La Junta          | Arkansas Valley Regional Medical Center   | 10,00                          |
| co    | Lafayette         | Exempla Good Samaritan Medical Center     | 2,09                           |
| CO    | Lakewood          | St Anthony Hospital                       | 2,50                           |
| CO    | Lamar             | Provers Medical Center                    | 10,00                          |
| CO    | Leadville         | St Vincent General Hospital District      | 10,00                          |
| CO    | Littleton         | Littleton Adventist Hospital              | 3,65                           |
| CO    | Lone Tree         | Sky Ridge Medical Center                  | 2,49                           |
| CO    | Longmont          | Longmont United Hospital                  | 2,43                           |
| CO    | Louisville        | Avista Adventist Hospital                 | 2,09                           |
| CO    | Loveland          | Mckee Medical Center                      | 6,36                           |
| CO    | Loveland          | Medical Center of The Rockies             | 5,01                           |
| CO    | Meeker            | Pioneers Medical Center                   | 10,00                          |
| CO    | Montrose          | Montrose Memorial Hospital                | 10,00                          |
| CO    | Pagosa Springs    | Pagosa Mountain Hospital                  | 10,00                          |
| CO    | Parker            | Parker Adventist Hospital                 |                                |
| CO    | Pueblo            |                                           | 2,72                           |
|       |                   | Parkview Medical Center                   | 5,39                           |
| CO    | Pueblo            | St Mary-Corwin Medical Center             | 5,39                           |
| CO    | Rifle             | Grand River Hospital District             | 10,00                          |
| CO    | Salida            | Heart of The Rockies Medical Center       | 10,00                          |
| CO    | Springfield       | Southeast Colorado Hospital Dist          | 10,00                          |
| CO    | Steamboat Springs | Yampa Valley Medical Center               | 10,00                          |
| CO    | Sterling          | Sterling Regional Medcenter               | 10,00                          |
| CO    | Thornton          | North Suburban Medical Center             | 2,22                           |
| CO    | Trinidad          | Mt San Rafael Hospital                    | 10,00                          |
| CO    | Vail              | Vail Valley Medical Center                | 10,00                          |
| CO    | Walsenburg        | Spanish Peaks Regional Health Center      | 10,00                          |
| CO    | Westminster       | St Anthony North Health Campus            | 2,22                           |
| CO    | Wheat Ridge       | Exempla Lutheran Medical Center           | 1,98                           |
|       | Woodland Park     | Pikes Peak Regional Hospital              | 10,00                          |