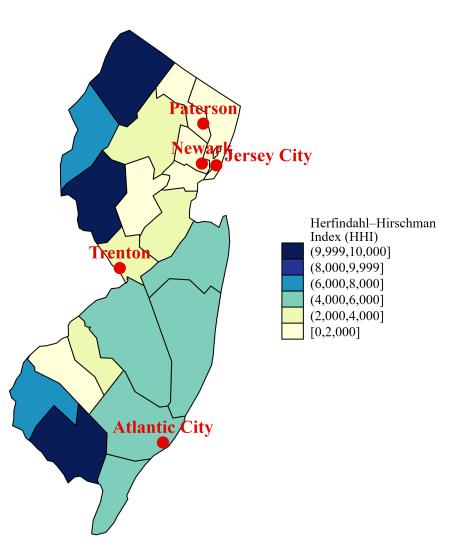

Note: The Herfindahl–Hirschman Index (HHI) is calculated using bed counts for hospitals in the market. The market around each hospital is defined as all hospitals located within a 30-minutes driving time. Hospital bed data are obtained from a range of sources including AHA Annual Survey and Medicare cost reports. We average the hospital-year level HHI across all years from 2007 to 2014 to create a time-invariant HHI.