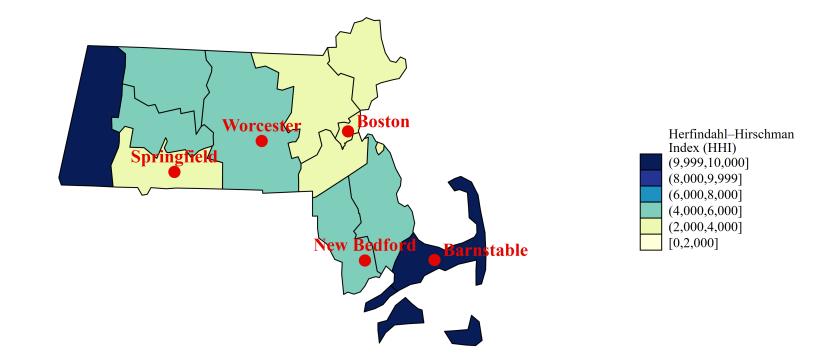

Note: The Herfindahl–Hirschman Index (HHI) is calculated using bed counts for hospitals in the market. The market around each hospital is defined as all hospitals located within a 30-minutes driving time. Hospital bed data are obtained from a range of sources including AHA Annual Survey and Medicare cost reports. We average the hospital-year level HHI across all years from 2007 to 2014 to create a time-invariant HHI.