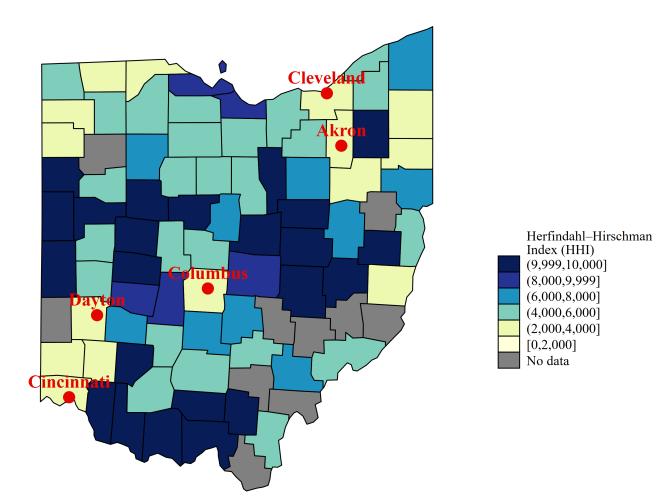

Note: The Herfindahl–Hirschman Index (HHI) is calculated using bed counts for hospitals in the market. The market around each hospital is defined as all hospitals located within a 30-minutes driving time. Hospital bed data are obtained from a range of sources including AHA Annual Survey and Medicare cost reports. We average the hospital-year level HHI across all years from 2007 to 2014 to create a time-invariant HHI.

### Hospital Market Concentration: Montana

Note: The Herfindahl-Hirschman Index (HHI) is calculated using bed counts for hospitals in the market. The market around each hospital is defined as all hospitals located within a 30-minutes driving time. Hospital bed data are obtained from a range of sources including AHA Annual Survey and Medicare cost reports. We average the hospital-year level HHI across all years from 2007 to 2014 to create a time-invariant HHI. The map presents county-level HHI values, defined as the average (weighted by beds) of the time-invariant HHIs of the hospitals located in each county.

## Time-Invariant Hospital HHI: Montana

| State         | City                  | Hospital Name                       | Herfindahl–Hirschman Index (HHI) |
|---------------|-----------------------|-------------------------------------|----------------------------------|
| MT            | Anaconda              | Community Hospital of Anaconda      | 10,000                           |
| MT            | Baker                 | Fallon Medical Complex              | 10,000                           |
| MT            | Big Sandy             | Big Sandy Medical Center            | 10,000                           |
| MT            | Big Timber            | Pioneer Medical Center              | 10,000                           |
| MT            | Billings              | Billings Clinic                     | 5,291                            |
| MT            | Billings              | St Vincent Healthcare               | 5,291                            |
| MT            | Bozeman               | Bozeman Deaconess Hospital          | 6,122                            |
| MT            | Butte                 | St James Healthcare                 | 10,000                           |
| MT            | Chester               | Liberty County Hospital             | 10,000                           |
| MT            | Choteau               | Teton Medical Center                | 10,000                           |
| MT            | Circle                | Mccone County Health Center         | 10,000                           |
| MT            | Columbus              | Stillwater Community Hospital       | 10,000                           |
| MT            | Conrad                | Pondera Medical Center              | 10,000                           |
| MT            | Culbertson            | Roosevelt Medical Center            | 10,000                           |
| MT            | Cut Bank              | Northern Rockies Medical Center     | 7,396                            |
| MT            | Deer Lodge            | Deer Lodge Medical Center           | 10,000                           |
| MT            | Dillon                | Barrett Hospital And Healthcare     | 10,000                           |
| MT            | Ennis                 | Madison Valley Hospital             | 10,000                           |
| MT            | Forsyth               | Rosebud Health Care Center          | 10,000                           |
| MT            | Glasgow               | Frances Mahon Deaconess Hospital    | 10,000                           |
| MT            | Glendive              | Glendive Medical Center             | 10,000                           |
| MT            | Great Falls           | Benefis Health System               | 10,000                           |
| MT            | Hamilton              | Marcus Daly Memorial Hospital       | 10,000                           |
| MT            | Hardin                | Big Horn County Memorial Hospital   | 10,000                           |
| MT            | Harlowton             | Wheatland Memorial Healthcare       | 10,000                           |
| MT            | Havre                 | Northern Montana Hospital           | 10,000                           |
| MT            | Helena                | St Peter's Hospital                 | 10,000                           |
| MT            | Jordan                | Garfield County Health Center       | 10,000                           |
| MT            | Kalispell             | Healthcenter Northwest              | 6,127                            |
| MT            | Kalispell             | Kalispell Regional Medical Center   | 6,127                            |
| MT            | Lewistown             | Central Montana Medical Center      | 10,000                           |
| MT            | Libby                 | Cabinet Peaks Medical Center        | 10,000                           |
| MT            | Livingston            | Livingston Healthcare               | 6,122                            |
| MT            | Malta                 | Phillips County Hospital            | 10,000                           |
| MT            | Miles City            | Holy Rosary Healthcare              | 10,000                           |
| MT            | Missoula              | Community Medical Center            | 5,105                            |
| MT            | Missoula              | St Patrick Hospital                 | 5,105                            |
| MT            | Philipsburg           | Granite County Medical Center       | 10,000                           |
| $\mathbf{MT}$ | Plains                | Clark Fork Valley Hospital          | 10,000                           |
| MT            | Plentywood            | Sheridan Memorial Hospital          | 10,000                           |
| MT            | Polson                | Providence St Joseph Medical Center | 7,120                            |
| MT            | Poplar                | Poplar Community Hospital           | 10,000                           |
| MT            | Red Lodge             | Beartooth Billings Clinic           | 10,000                           |
| MT            | Ronan                 | St Luke Community Healthcare        | 7,120                            |
| MT            | Roundup               | Roundup Memorial Healthcare         | 10,000                           |
| $\mathbf{MT}$ | Scobey                | Daniels Memorial Healthcare Center  | 10,000                           |
| $\mathbf{MT}$ | Shelby                | Marias Medical Center               | 10,000                           |
| $\mathbf{MT}$ | Sheridan              | Ruby Valley Hospital                | 10,000                           |
| $\mathbf{MT}$ | Sidney                | Sidney Health Center                | 10,000                           |
| $\mathbf{MT}$ | Superior              | Mineral Community Hospital          | 10,000                           |
| $\mathbf{MT}$ | White Sulphur Springs | Mountainview Medical Center         | 10,000                           |
| $\mathbf{MT}$ | Whitefish             | North Valley Hospital               | 6,127                            |
| $\mathbf{MT}$ | Wolf Point            | Trinity Hospital                    | 10,000                           |