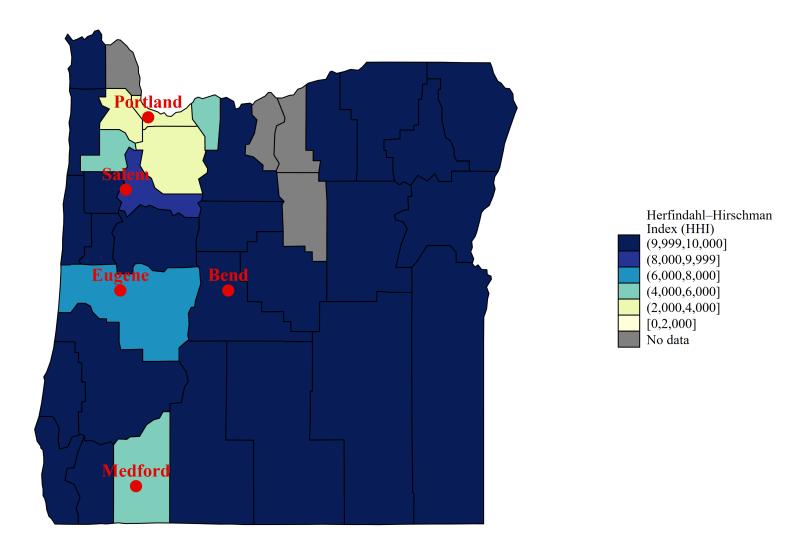

#### Hospital Market Concentration: Nevada

Reno Herfindahl-Hirschman Index (HHI) (9,999,10,000](8,000,9,999] (6,000,8,000](4,000,6,000](2,000,4,000][0,2,000] No data Las Vegas Paradise Henderson

Note: The Herfindahl-Hirschman Index (HHI) is calculated using bed counts for hospitals in the market. The market around each hospital is defined as all hospitals located within a 30-minutes driving time. Hospital bed data are obtained from a range of sources including AHA Annual Survey and Medicare cost reports. We average the hospital-year level HHI across all years from 2007 to 2014 to create a time-invariant HHI. The map presents county-level HHI values, defined as the average (weighted by beds) of the time-invariant HHIs of the hospitals located in each county.