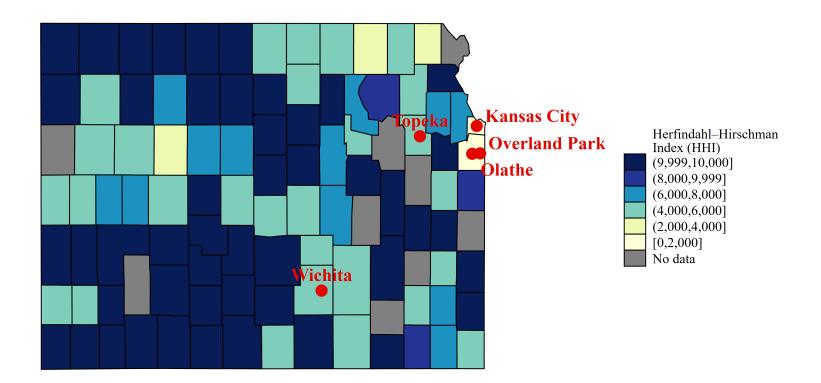

#### Hospital Market Concentration: Illinois

Yale Tobin Center

for Economic Policy

**Round Lake Beach** Rockford **Chidago** Aurora eoria Herfindahl-Hirschman Index (HHI) (9,999,10,000] (8,000,9,999] (6,000,8,000](4,000,6,000](2,000,4,000][0,2,000] No data