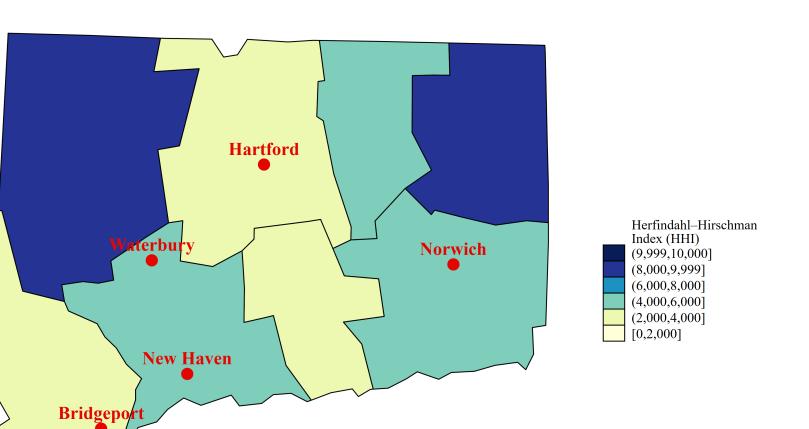

|          |                                    |                                                                        | for Economic 1   |
|----------|------------------------------------|------------------------------------------------------------------------|------------------|
| CA       | Redding                            | Shasta Regional Medical Center                                         | 5,517            |
| CA       | Redlands<br>Redlands               | Redlands Community Hospital                                            | 1,591            |
| CA<br>CA | Redwood City<br>Redwood City       | Kaiser Foundation Hospital<br>Sequoia Hospital                         | $1,854 \\ 1,606$ |
| CA       | Reedley                            | Adventist Medical Center-Reedley                                       | 6,935            |
| CA       | Ridgecrest                         | Ridgecrest Regional Hospital                                           | 10,000           |
| CA       | Riverside                          | Kaiser Foundation Hospital                                             | 2,179            |
| CA       | Riverside                          | Parkview Community Hospital Medical Center                             | 1,728            |
| CA       | Riverside                          | Riverside Community Hospital                                           | 1,307            |
| CA       | Roseville                          | Kaiser Permanente Roseville Medical Center                             | 2,632            |
| CA       | Roseville                          | Sutter Roseville Medical Center                                        | 2,689            |
| CA<br>CA | Sacramento<br>Sacramento           | Kaiser Foundation Hospital<br>Kaiser Foundation Hospital               | 2,633<br>2,670   |
| CA       | Sacramento                         | Mercy General Hospital                                                 | 2,670            |
| CA       | Sacramento                         | Methodist Hospital of Sacramento                                       | 2,528            |
| CA       | Sacramento                         | Sutter Medical Center                                                  | 2,633            |
| CA       | Sacramento                         | Univ of Ca, Davis Medical Center                                       | 2,675            |
| CA       | Saint Helena                       | St Helena Hospital                                                     | 10,000           |
| CA       | Salinas                            | Natividad Medical Center                                               | 5,343            |
| CA       | Salinas<br>San Andreas             | Salinas Valley Memorial Healthcare System                              | 3,534            |
| CA<br>CA | San Andreas<br>San Bernardino      | Mark Twain Medical Center<br>Comm Hospital of San Bernardino           | $5,356 \\ 1,757$ |
| CA       | San Bernardino                     | St Bernardine Medical Center                                           | 1,995            |
| CA       | San Clemente                       | Saddleback Memorial Medical Center                                     | 4,680            |
| CA       | San Diego                          | Alvarado Hospital                                                      | 2,379            |
| CA       | San Diego                          | Kaiser Foundation Hospital                                             | 2,392            |
| CA       | San Diego                          | Scripps Mercy Hospital                                                 | 2,392            |
| CA       | San Diego                          | Sharp Memorial Hospital                                                | 2,392            |
| CA       | San Diego                          | UC San Diego Health                                                    | 2,649            |
| CA<br>CA | San Dimas<br>San Francisco         | San Dimas Community Hospital<br>California Pacific Medical Center      | $1,365 \\ 2,153$ |
| CA       | San Francisco                      | Chinese Hospital                                                       | 2,133 2,097      |
| CA       | San Francisco                      | Kaiser Foundation Hospital                                             | 2,205            |
| CA       | San Francisco                      | Saint Francis Memorial Hospital                                        | 1,751            |
| CA       | San Francisco                      | San Francisco General Hospital Medical Center                          | 2,112            |
| CA       | San Francisco                      | St Luke's Hospital                                                     | 1,986            |
| CA       | San Francisco                      | St Mary's Medical Center                                               | 2,205            |
| CA<br>CA | San Francisco<br>San Gabriel       | Ucsf Medical Center                                                    | 1,863            |
| CA       | San Gabriel<br>San Jose            | San Gabriel Valley Medical Center<br>Good Samaritan Hospital           | $901 \\ 1,772$   |
| CA       | San Jose                           | Kaiser Foundation Hospital                                             | 2,080            |
| CA       | San Jose                           | O'Connor Hospital                                                      | 1,536            |
| CA       | San Jose                           | Regional Medical Center of San Jose                                    | 1,815            |
| CA       | San Jose                           | Santa Clara Valley Medical Center                                      | 1,772            |
| CA       | San Leandro                        | Alameda County Medical Center                                          | $2,\!454$        |
| CA       | San Leandro                        | San Leandro Hospital                                                   | 2,695            |
| CA<br>CA | San Luis Obispo<br>San Luis Obispo | French Hospital Medical Center<br>Sierra Vista Regional Medical Center | $5,242 \\ 5,242$ |
| CA       | San Mateo                          | San Mateo Medical Center                                               | 1,611            |
| CA       | San Pablo                          | Doctors Medical Center                                                 | 2,685            |
| CA       | San Pedro                          | Little Company of Mary                                                 | 1,273            |
| CA       | San Rafael                         | Kaiser Foundation Hospital                                             | 4,326            |
| CA       | San Ramon                          | San Ramon Regional Medical Center                                      | 2,054            |
| CA       | Santa Ana                          | Coastal Communities Hospital                                           | 1,399            |
| CA       | Santa Ana                          | Orange County Global Medical Center, Inc.                              | 1,280            |
| CA<br>CA | Santa Barbara<br>Santa Barbara     | Goleta Valley Cottage Hospital<br>Santa Barbara Cottage Hospital       | 10,000<br>10,000 |
| CA       | Santa Clara                        | Kaiser Foundation Hospital                                             | 1,637            |
| CA       | Santa Cruz                         | Dominican Hospital                                                     | 5,945            |
| CA       | Santa Maria                        | Marian Medical Center                                                  | 10,000           |
| CA       | Santa Monica                       | Saint John's Health Center                                             | 1,333            |
| CA       | Santa Monica                       | Santa Paula Memorial Hospital                                          | 1,533            |
| CA       | Santa Paula                        | Santa Paula Memorial Hospital                                          | 5,031            |
| CA       | Santa Rosa                         | Kaiser Foundation Hospital                                             | 3,478            |
| CA<br>CA | Santa Rosa<br>Santa Rosa           | Santa Rosa Memorial Hospital<br>Sutter Santa Rosa Regional Hospital    | 3,478<br>3,478   |
| CA<br>CA | Santa Rosa<br>Santa Rosa           | Sutter Santa Rosa Regional Hospital<br>Sutter Warrack Hospital         | $3,478 \\ 3,478$ |
| CA       | Sebastopol                         | Palm Drive Hospital                                                    | 3,478            |
| CA       | Selma                              | Selma Community Hospital                                               | 7,549            |
| CA       | Sherman Oaks                       | Sherman Oaks Hospital                                                  | 799              |
| CA       | Simi Valley                        | Simi Valley Hospital                                                   | 2,539            |
| CA       | Solvang                            | Santa Ynez Valley Cottage Hospital                                     | 10,000           |
| CA       | Sonoma                             | Sonoma Valley Hospital                                                 | 6,758            |
| CA       | Sonora                             | Sonora Regional Medical Center                                         | 9,432            |
|          |                                    |                                                                        |                  |