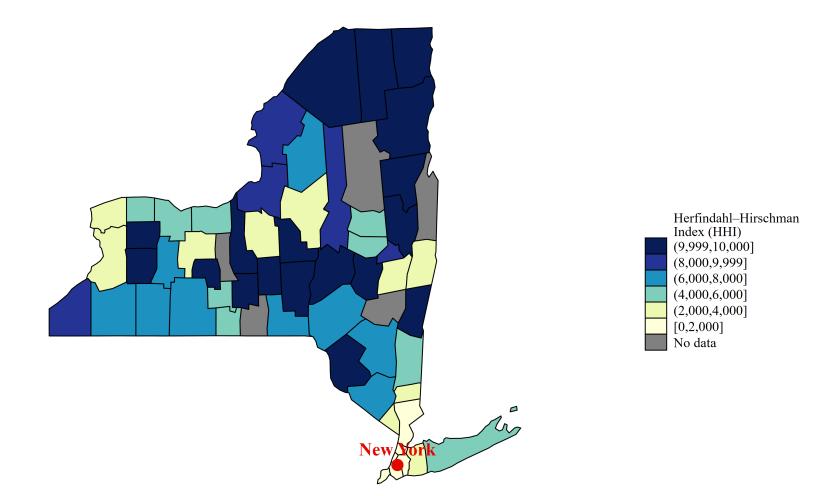

# Time-Invariant Hospital HHI: Minnesota

| State    | City                   | Hospital Name                                                     | Herfindahl–Hirschman Index (HH |
|----------|------------------------|-------------------------------------------------------------------|--------------------------------|
| MN       | Ada                    | Bridges Medical Center                                            | 10,00                          |
| MN       | Aitkin                 | Riverwood Healthcare Center                                       | 7,49                           |
| MN       | Albany                 | Albany Area Hospital And Medical Center                           | 7,38                           |
| MN       | Albert Lea             | Albert Lea Medical Center                                         | 10,00                          |
| MN       | Alexandria             | Douglas County Hospital                                           | 6,74                           |
| MN       | Appleton               | Appleton Area Health Services                                     | 4,60                           |
| MN<br>MN | Arlington<br>Aurora    | Ridgeview Sibley Medical Center<br>Essentia Health Northern Pines | 4,56                           |
| MN       | Austin                 | Austin Medical Center                                             | 10,00<br>10,00                 |
| MN       | Bagley                 | Clearwater Health Services                                        | 5,23                           |
| MN       | Baudette               | CHI Lakewood Health                                               | 10,00                          |
| MN       | Bemidji                | North Country Regional Hospital                                   | 10,00                          |
| MN       | Benson                 | Swift County-Benson Hospital                                      | 10,00                          |
| MN       | Bigfork                | Bigfork Valley Hospital                                           | 10,00                          |
| MN       | Blue Earth             | United Hospital District                                          | 5,82                           |
| MN       | Brainerd               | Essentia Health St Joseph's Medical Center                        | 5,02                           |
| MN       | Breckenridge           | CHI St Francis Health                                             | 10,00                          |
| MN       | Buffalo                | Buffalo Hospital                                                  | 6,08                           |
| MN       | Burnsville             | Fairview Ridges Hospital                                          | 2,27                           |
| MN       | Cambridge              | Cambridge Medical Center                                          | 5,70                           |
| MN       | Canby                  | Sanford Canby Medical Center                                      | $5,2^{2}$                      |
| MN       | Cannon Falls           | Cannon Falls Medical Center                                       | 4,20                           |
| MN       | Cloquet                | Community Memorial Hospital                                       | 10,00                          |
| MN       | Cook                   | Cook Hospital And Cnc Unit                                        | 10,00                          |
| MN       | Coon Rapids            | Mercy Hospital                                                    | 5,0                            |
| MN       | Crookston              | Riverview Health                                                  | 10,00                          |
| MN       | Crosby                 | Cuyuna Regional Medical Center                                    | 4,3                            |
| MN       | Dawson                 | Johnson Memorial Health Services                                  | 3,62                           |
| MN       | Deer River             | Deer River Healthcare Center                                      | 5,09                           |
| MN       | Detroit Lakes          | Essentia Health St Mary's - Detroit Lakes                         | 5,21                           |
| MN       | Duluth                 | Essentia Health Duluth                                            | 5,4                            |
| MN       | Duluth                 | Essentia Health St Mary's Medical Center                          | 5,47                           |
| MN       | Duluth                 | St Luke's Hospital                                                | 5,4'                           |
| MN       | Edina<br>Filh and Labo | Fairview Southdale Hospital                                       | 2,01                           |
| MN       | Elbow Lake             | Eleah Medical Center                                              | 7,60                           |
| MN<br>MN | Ely<br>Fairmont        | Ely-Bloomenson Community Hospital                                 | 10,00                          |
| MN       | Faribault              | Fairmont Medical Center<br>District One Hospital                  | 5,82<br>3,80                   |
| MN       | Fergus Falls           | Lake Region Healthcare                                            | 7,60                           |
| MN       | Fosston                | Essentia Health Fosston                                           | 5,23                           |
| MN       | Fridley                | Unity Hospital                                                    | 1,95                           |
| MN       | Glencoe                | Glencoe Regional Health Services                                  | 4,75                           |
| MN       | Glenwood               | Glacial Ridge Health System                                       | 6,74                           |
| MN       | Graceville             | Essentia Health Graceville                                        | 4,78                           |
| MN       | Grand Marais           | Cook County North Shore Hospital                                  | 10,00                          |
| MN       | Grand Rapids           | Grand Itasca Clinic And Hospital                                  | 5,0                            |
| MN       | Granite Falls          | Granite Falls Mun Hospital                                        | 6,4                            |
| MN       | Hallock                | Kittson Memorial Healthcare Center                                | 10,00                          |
| MN       | Hastings               | Regina Hospital                                                   | 5,18                           |
| MN       | Hendricks              | Hendricks Community Hospital                                      | 5,1                            |
| MN       | Hibbing                | Fairview Range Regional Health Serv                               | 10,00                          |
| MN       | Hutchinson             | Hutchinson Area Health Care                                       | 5,3'                           |
| MN       | International Falls    | Falls Memorial Hospital                                           | 10,00                          |
| MN       | Jackson                | Sanford Jackson Medical Center                                    | 10,00                          |
| MN       | Lake City              | Lake City Medical Center-Mayo                                     | 4,10                           |
| MN       | Le Sueur               | Minnesota Valley Health Center                                    | 5,8                            |
| MN       | Litchfield             | Meeker County Memorial Hospital                                   | 10,00                          |
| MN       | Little Falls           | CHI St Gabriel's Health                                           | 10,00                          |
| MN       | Long Prairie           | Centracare Health System - Long Prairie                           | 6,94                           |
| MN       | Luverne                | Sanford Hospital Luverne                                          | 10,00                          |
| MN       | Madelia                | Madelia Community Hospital                                        | 5,2'                           |
| MN       | Madison                | Madison Hospital                                                  | 4,60                           |
| MN       | Mahnomen               | Mahnomen Health Center                                            | 10,00                          |
| MN       | Mankato                | Immanuel St Joseph's Health                                       | 8,33                           |
| MN       | Maple Grove            | Maple Grove Hospital                                              | 2,89                           |
| MN       | Maplewood              | St John's Hospital                                                | 2,00                           |
| MN       | Marshall               | Avera Marshall Regional Medical Center                            | 10,00                          |
| MN       | Melrose                | Centracare Health System - Melrose                                | 5,8                            |