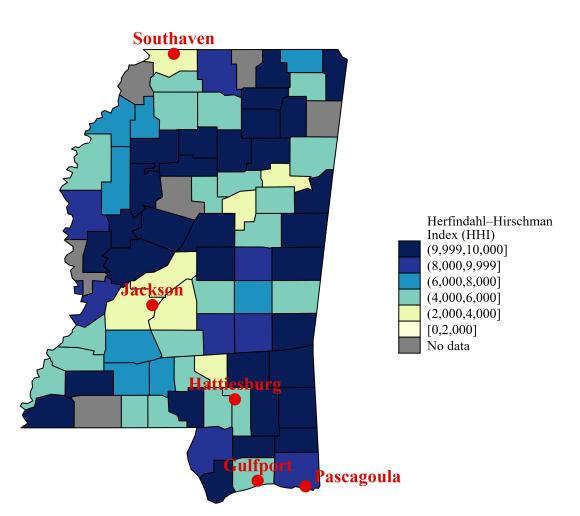

\_

Note: The Herfindahl–Hirschman Index (HHI) is calculated using bed counts for hospitals in the market. The market around each hospital is defined as all hospitals located within a 30-minutes driving time. Hospital bed data are obtained from a range of sources including AHA Annual Survey and Medicare cost reports. We average the hospital-year level HHI across all years from 2007 to 2014 to create a time-invariant HHI.