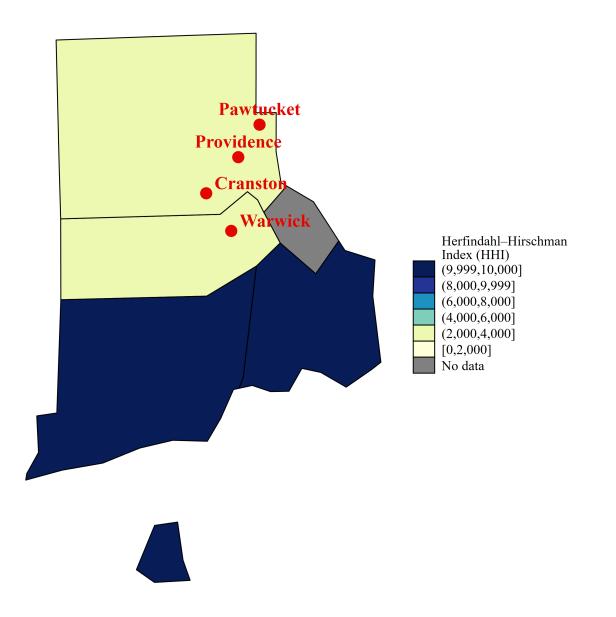

## Time-Invariant Hospital HHI: New Hampshire

| State | City         | Hospital Name                         | Herfindahl–Hirschman Index (HHI) |
|-------|--------------|---------------------------------------|----------------------------------|
| NH    | Berlin       | Androscoggin Valley Hospital          | 10,000                           |
| NH    | Claremont    | Valley Regional Hospital              | 5,772                            |
| NH    | Colebrook    | Upper Connecticut Valley Hospital     | 10,000                           |
| NH    | Concord      | Concord Hospital                      | 3,357                            |
| NH    | Derry        | Parkland Medical Center               | 1,829                            |
| NH    | Dover        | Wentworth-Douglass Hospital           | 3,604                            |
| NH    | Exeter       | Exeter Hospital                       | 5,325                            |
| NH    | Franklin     | Franklin Regional Hospital            | 10,000                           |
| NH    | Keene        | Cheshire Medical Center               | 10,000                           |
| NH    | Laconia      | Lakes Region General Hospital         | 10,000                           |
| NH    | Lancaster    | Weeks Medical Center                  | 10,000                           |
| NH    | Lebanon      | Alice Peck Day Memorial Hospital      | 6,433                            |
| NH    | Lebanon      | Dartmouth-Hitchcock Medical Center    | 8,030                            |
| NH    | Littleton    | Littleton Regional Hospital           | 5,000                            |
| NH    | Manchester   | Catholic Medical Center               | 2,264                            |
| NH    | Manchester   | Elliot Hospital                       | 2,813                            |
| NH    | Nashua       | Southern New Hampshire Medical Center | 3,601                            |
| NH    | Nashua       | St Joseph Hospital                    | 5,056                            |
| NH    | New London   | New London Hospital                   | 10,000                           |
| NH    | North Conway | Memorial Hospital                     | 10,000                           |
| NH    | Peterborough | Monadnock Community Hospital          | 10,000                           |
| NH    | Plymouth     | Speare Memorial Hospital              | 10,000                           |
| NH    | Portsmouth   | Portsmouth Regional Hospital          | 2,122                            |
| NH    | Rochester    | Frisbie Memorial Hospital             | 5,306                            |
| NH    | Wolfeboro    | Huggins Hospital                      | 10,000                           |
| NH    | Woodsville   | Cottage Hospital                      | 10,000                           |