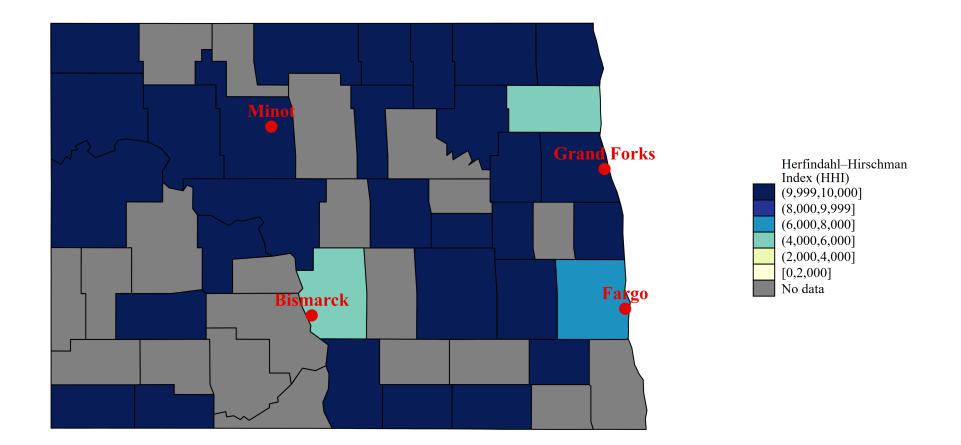

Note: The Herfindahl–Hirschman Index (HHI) is calculated using bed counts for hospitals in the market. The market around each hospital is defined as all hospitals located within a 30-minutes driving time. Hospital bed data are obtained from a range of sources including AHA Annual Survey and Medicare cost reports. We average the hospital-year level HHI across all years from 2007 to 2014 to create a time-invariant HHI.

### Hospital Market Concentration: Missouri

Yale Tobin Center

for Economic Policy

Note: The Herfindahl–Hirschman Index (HHI) is calculated using bed counts for hospitals in the market. The market around each hospital is defined as all hospitals located within a 30-minutes driving time. Hospital bed data are obtained from a range of sources including AHA Annual Survey and Medicare cost reports. We average the hospital-year level HHI across all years from 2007 to 2014 to create a time-invariant HHI. The map presents county-level HHI values, defined as the average (weighted by beds) of the time-invariant HHIs of the hospitals located in each county.

# Time-Invariant Hospital HHI: Missouri

| State    | City                     | Hospital Name                                                         | Herfindahl–Hirschman Index (HHI |
|----------|--------------------------|-----------------------------------------------------------------------|---------------------------------|
| MO       | Albany                   | Northwest Medical Center                                              | 5,07                            |
| MO       | Appleton City            | Ellett Memorial Hospital                                              | 6,81                            |
| MO       | Aurora                   | Mercy Hospital Aurora                                                 | 5,00                            |
| MO       | Belton                   | Belton Regional Medical Center                                        | 2,52                            |
| MO       | Bethany                  | Harrison County Community Hospital                                    | 5,07                            |
| MO       | Blue Springs             | St Mary's Medical Center                                              | 3,18                            |
| MO       | Bolivar<br>Domos Torres  | Citizens Memorial Hospital                                            | 10,00                           |
| MO<br>MO | Bonne Terre<br>Boonville | Parkland Health Center-Bonne Terre<br>Cooper County Memorial Hospital | 5,01                            |
| MO       | Branson                  | Cox Medical Center Branson                                            | 8,31<br>10,00                   |
| MO       | Bridgeton                | Ssm Depaul Health Center                                              | 2,46                            |
| MO       | Brookfield               | Gen John J Pershing Memorial Hospital                                 | 2,40                            |
| MO       | Butler                   | Bates County Memorial Hospital                                        | 6,81                            |
| MO       | Cameron                  | Cameron Regional Medical Center                                       | 10,00                           |
| MO       | Cape Girardeau           | Saint Francis Medical Center                                          | 5,04                            |
| MO       | Cape Girardeau           | Southeast Hospital                                                    | 5,04                            |
| MO       | Carrollton               | Carroll County Memorial Hospital                                      | 10,00                           |
| MO       | Cassville                | Mercy Hospital Cassville                                              | 5,13                            |
| MO       | Chesterfield             | St Luke's Hospital                                                    | 2,16                            |
| MO       | Chillicothe              | Hedrick Medical Center                                                | 10,00                           |
| MO       | Clinton                  | Golden Valley Memorial Healthcare                                     | 5,83                            |
| мО       | Columbia                 | Boone Hospital Center                                                 | 5,07                            |
| MO       | Columbia                 | University of Missouri Hospitals And Clinics                          | 5,07                            |
| MO       | Crystal City             | Jefferson Memorial Hospital                                           | 6,16                            |
| MO       | Dexter                   | Missouri Southern Healthcare                                          | 5,98                            |
| мÕ       | Doniphan                 | Ripley County Memorial Hospital                                       | 10,00                           |
| MO       | El Dorado Springs        | Cedar County Memorial Hospital                                        | 6,04                            |
| MO       | Ellington                | Advanced Healthcare Medical Center                                    | 10,00                           |
| MO       | Excelsior Springs        | Excelsior Springs Hospital                                            | 5,80                            |
| мÕ       | Fairfax                  | Community Hospital Association                                        | 10,00                           |
| ЛŌ       | Farmington               | Mineral Area Regional Medical Center                                  | 3,07                            |
| MO       | Farmington               | Parkland Health Center                                                | 3,07                            |
| MO       | Fenton                   | Ssm St Clare Health Center                                            | 1,95                            |
| ON       | Fredericktown            | Madison Medical Center                                                | 3,35                            |
| мŌ       | Fulton                   | Callaway Community Hospital                                           | 4,40                            |
| MO       | Hannibal                 | Hannibal Regional Hospital                                            | 10,00                           |
| ON       | Harrisonville            | Cass Medical Center                                                   | 5,02                            |
| ON       | Hayti                    | Pemiscot Memorial Health System                                       | 5,18                            |
| ON       | Hermann                  | Hermann Area District Hospital                                        | 10,00                           |
| мÕ       | Houston                  | Texas County Memorial Hospital                                        | 10,00                           |
| ON       | Jefferson City           | Capital Region Medical Center                                         | 4,12                            |
| ON       | Jefferson City           | Ssm Health St Mary's Hospital - Jefferson City                        | 4,25                            |
| ON       | Joplin                   | Freeman Health System                                                 | 5,28                            |
| ЛО       | Joplin                   | Mercy Hospital Joplin                                                 | 5,28                            |
| ΟM       | Kansas City              | Research Medical Center                                               | 1,77                            |
| ΟM       | Kansas City              | Research Medical Center                                               | 1,77                            |
| ЛŌ       | Kansas City              | Saint Luke's Hospital                                                 | 1,57                            |
| ON       | Kansas City              | Saint Luke's North Hospital - Barry Road                              | 1,43                            |
| ON       | Kansas City              | St Joseph Medical Center                                              | 1,44                            |
| ΟM       | Kansas City              | Truman Medical Center-Hospital Hill                                   | 1,32                            |
| ЛО       | Kansas City              | Truman Medical Center-Lakewood                                        | 3,86                            |
| ON       | Kennett                  | Twin Rivers Regional Medical Center                                   | 5,18                            |
| ЛО       | Kirksville               | Northeast Regional Medical Center                                     | 10,00                           |
| ЛО       | Lake Saint Louis         | Ssm St Joseph Hospital West                                           | 7,42                            |
| ЛО       | Lamar                    | Barton County Memorial Hospital                                       | 10,00                           |
| ЛО       | Lebanon                  | Mercy Hospital Lebanon                                                | 10,00                           |
| ΛO       | Lee'S Summit             | Lee's Summit Medical Center                                           | 3,31                            |
| ЛО       | Lee'S Summit             | Saint Luke's East-Lee's Summit                                        | 3,01                            |
| ЛО       | Lexington                | Lafayette Regional Health Center                                      | 5,00                            |
| ЛО       | Liberty                  | Liberty Hospital                                                      | 2,35                            |
| ΟM       | Louisiana                | Pike County Memorial Hospital                                         | 10,00                           |
| ΟM       | Macon                    | Samaritan Memorial Hospital                                           | 6,71                            |
| ON       | Marshall                 | Fitzgibbon Hospital                                                   | 6,52                            |
| ON       | Maryville                | Ssm Health St Francis Hospital - Maryville                            | 10,00                           |
| MO       | Memphis                  | Scotland County Hospital                                              | 10,00                           |
| MO       | Mexico                   | Audrain Medical Center                                                | 10,00                           |
| MO       | Milan                    | Sullivan County Memorial Hospital                                     | 10,00                           |
|          |                          |                                                                       |                                 |